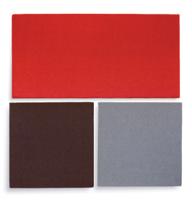

## **SOUND STONES (WALL)**

Control room sound simply and stylishly. Available in over 20 acoustical fabric colors, these lightweight, wall-mounted sound panels will add unique visual flair while cutting down excess room noise. Each of our Sound Stone (Wall) comes equipped with durable, adhesive foam strips for simple and safe installation. Choose from 3 sizes, and mix and match to create interesting arrangements. From home studios to large auditoriums, these sound panels can accommodate applications large and small.