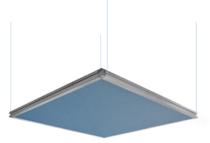

## SOUND STONES (CEILING)

Our ceiling-mounted Sound Stones dangle gracefully from your ceiling and nullify excess room noise. Perfect for auditoriums, hallways, or open office spaces, these acoustic panels will stay out of your way while minimizing excess reverberations. A robust, 2" thick construction ensures effective sound control, even in areas with high ceilings. The anodized aluminum frame provides a modern aesthetic and uses 4 attached eye hooks to accommodate your preferred method for mounting.