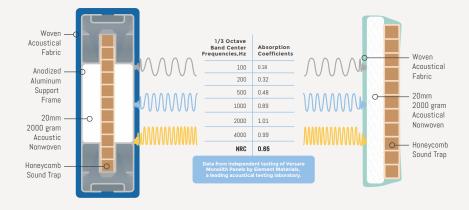

## SOUND STONES (CEILING)

Our ceiling-mounted Sound Stones dangle gracefully from your ceiling and nullify excess room noise. Perfect for auditoriums, hallways, or open office spaces, these acoustic panels will stay out of your way while minimizing excess reverberations. A robust, 2" thick construction ensures effective sound control, even in areas with high ceilings. The anodized aluminum frame provides a modern aesthetic and uses 4 attached eye hooks to accommodate your preferred method for mounting.

Versare sound panels are rated 0.65 NRC (Noise Reduction Coefficient) and feature a thoughtful, environmentally-friendly construction. Unlike common fiberglass panels, our premium nonwoven polyester construction is non-toxic and 100% recyclable, ensuring premium quality acoustical control at an ultra-competitive price.