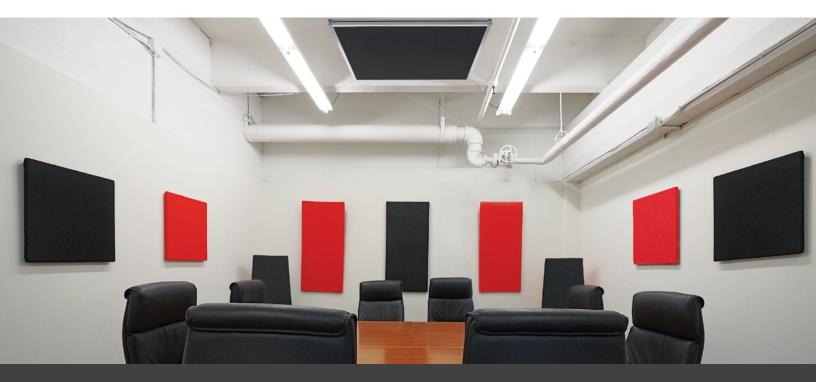

## **SOUND STONES (WALL)**

Control room sound simply and stylishly. Available in over 20 acoustical fabric colors, these lightweight, wall-mounted sound panels will add unique visual flair while cutting down excess room noise. Each of our Sound Stone (Wall) comes equipped with durable, adhesive foam strips for simple and safe installation. Choose from 3 sizes, and mix and match to create interesting arrangements. From home studios to large auditoriums, these sound panels can accommodate applications large and small.

## SOUND STONES (CEILING)

Our ceiling-mounted Sound Stones dangle gracefully from your ceiling and nullify excess room noise. Perfect for auditoriums, hallways, or open office spaces, these acoustic panels will stay out of your way while minimizing excess reverberations. A robust, 2" thick construction ensures effective sound control, even in areas with high ceilings. The anodized aluminum frame provides a modern aesthetic and uses 4 attached eye hooks to accommodate your preferred method for mounting.