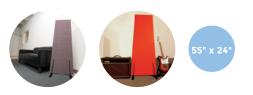

## THE MONOLITH

The freestanding Monolith is designed to sleekly control sound and dampen reverberations while maintaining a highly portable form factor. Use The Monolith as a partition between cubicles to cut down unwanted sound, or place multiple units within corners to dampen room echoes. This freestanding acoustical panel measures 55" tall, 24" wide at the base, and 16" wide at the top. The Monolith is a handy tool to have by your desk if doing voiceover or vlogging work.