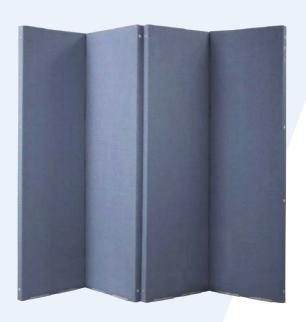

# **ACOUSTIC PARTITIONS**

## **VERSAFOLD™**

Create separation and privacy – when you need it, where you need it – with the VersaFold Acoustical Room Divider. With the same NRC rating of 0.30 as the VersaPanel, you can set up the VersaFold in a zigzag configuration, or use the optional VersaFoot accessories to create an L or C shape. Connect several to create a longer divider. Partition meets the floor along its full width to help confine sound. Easily folds up for storage.