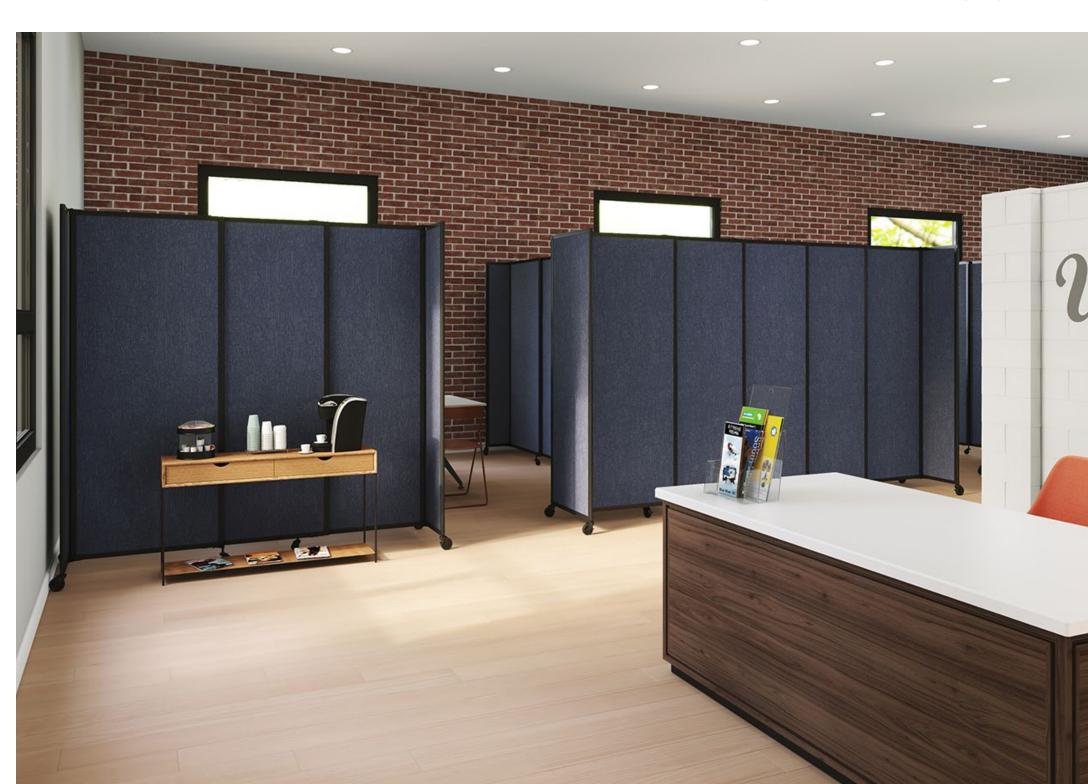

# **CLASSIC ROOM DIVIDERS**

 HEIGHTS:
 4'0"
 5'0"
 6'0"
 6'10"
 7'6"

 WIDTHS:
 8'6"
 14'0"
 19'6"
 25'0"
 30'6"

# THE ROOM DIVIDER 360®

Temporarily divide large areas with a portable room divider that extends out to 25'. The Room Divider 360 Folding Portable Partition features our patented 360-degree hinge for unparalleled flexibility: Configure it as a straight line, or in a C or L shape to accommodate your space.