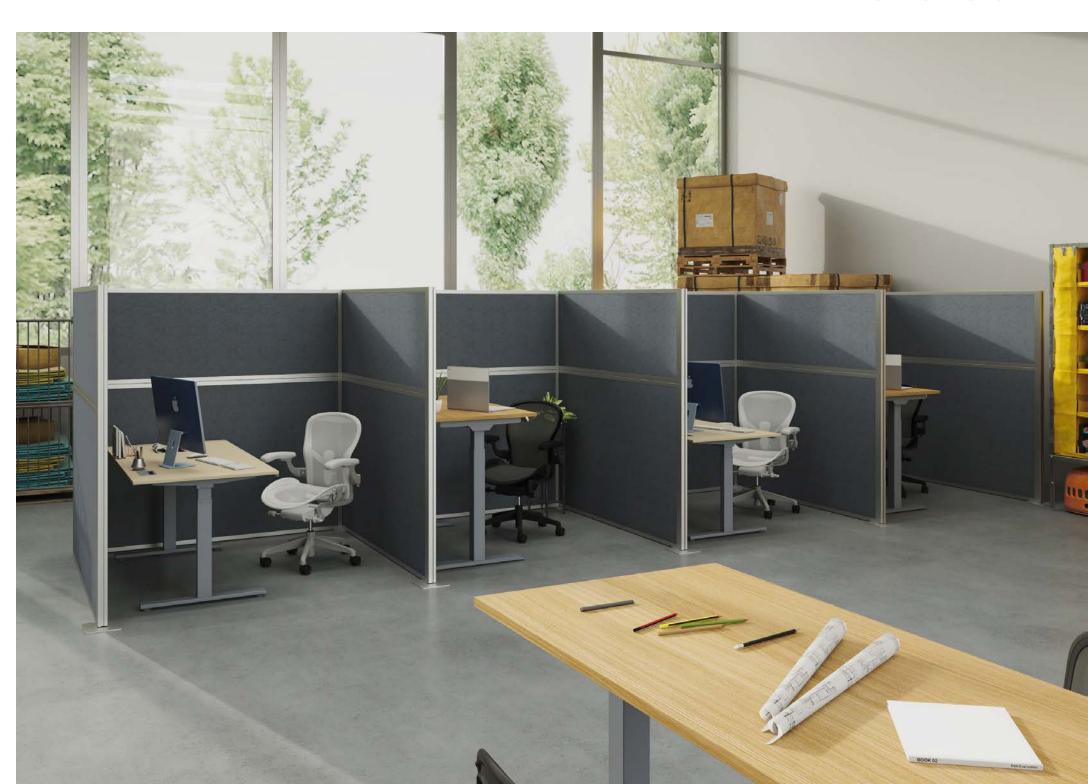

# **CUSTOM CUBICLES**

| HEIGHTS:    | 4'     |      | 6'     |   |    |    |    |
|-------------|--------|------|--------|---|----|----|----|
| WIDTHS:     | 2'     |      | 3'     | 1 | 4' | 5' | 6' |
| Configurati | ons: 6 | 'v6' | 6'v/l' |   |    |    |    |

# **HUSH PANEL™ CONFIGURABLE KITS**

Build workstations yourself, with toolless construction that doesn't require a hired crew. Our Hush Panel Configurable Cubicle System offers a fully customizable solution with unlimited possibilities for creating office workspace. Choose the desired number of panels, post assemblies and optional windows, then slide them together to create instant cubicle walls or office privacy dividers. Mix and match options for the style and design you want.