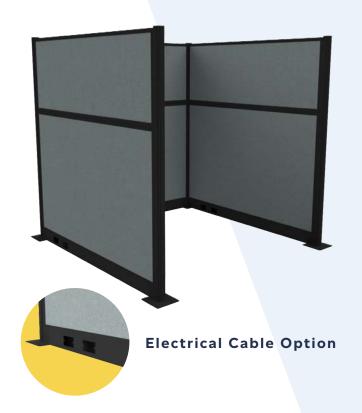

# **CUSTOM CUBICLES**

| HEIGHTS:    | 4'     |      | 6'     |   |    |    |    |
|-------------|--------|------|--------|---|----|----|----|
| WIDTHS:     | 2'     |      | 3'     | 1 | 4' | 5' | 6' |
| Configurati | ons: 6 | 'v6' | 6'v/l' |   |    |    |    |

# **HUSH PANEL™ CONFIGURABLE KITS**

Build workstations yourself, with toolless construction that doesn't require a hired crew. Our Hush Panel Configurable Cubicle System offers a fully customizable solution with unlimited possibilities for creating office workspace. Choose the desired number of panels, post assemblies and optional windows, then slide them together to create instant cubicle walls or office privacy dividers. Mix and match options for the style and design you want.