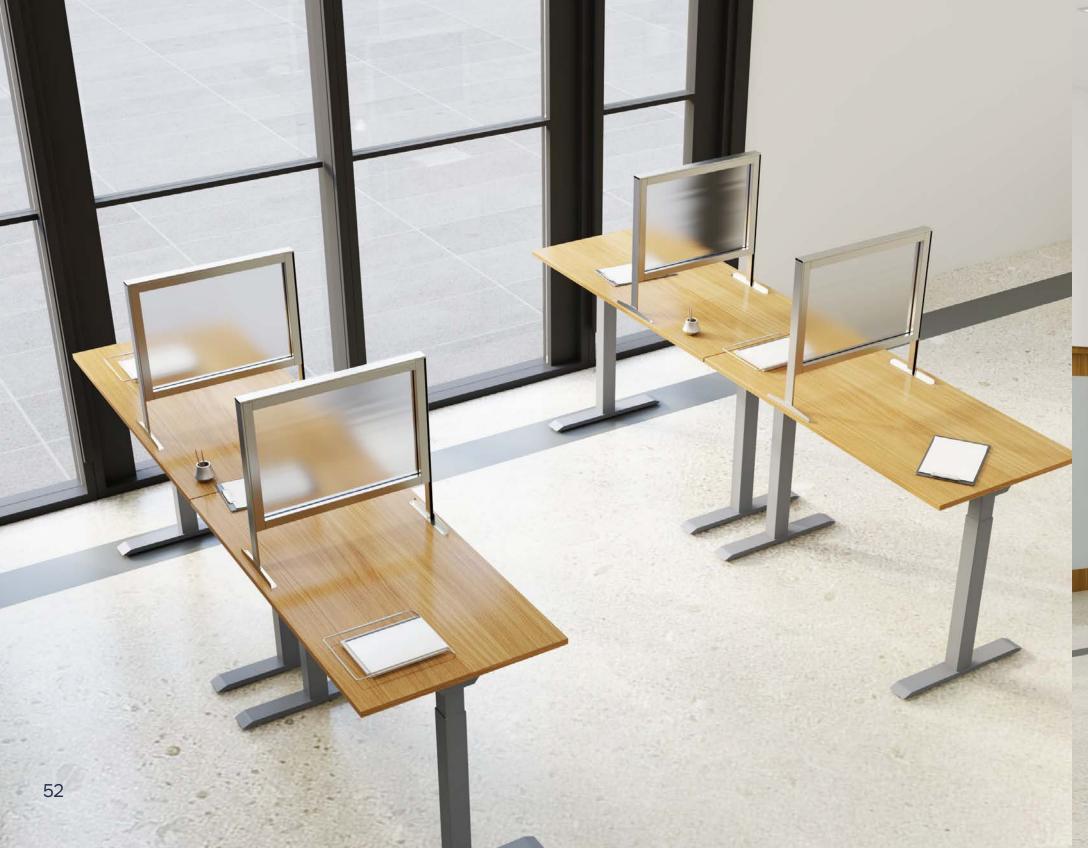

## **DESKS**

Sit, stand, move—whatever you need to stay productive and energized. Between the lowest setting of 24" up to the highest setting of 66" - this desk accommodates people of most heights.

# **MONITOR ARMS**

Monitor arms designed with ample adjustments provide the user with an unparalleled mounting solution - improving both work comfort and efficiency. Built-in 180° rotation stop prevents the arm from hitting adjacent partitions and walls. Convenient cable management conceals wires for a clutter-free appearance.