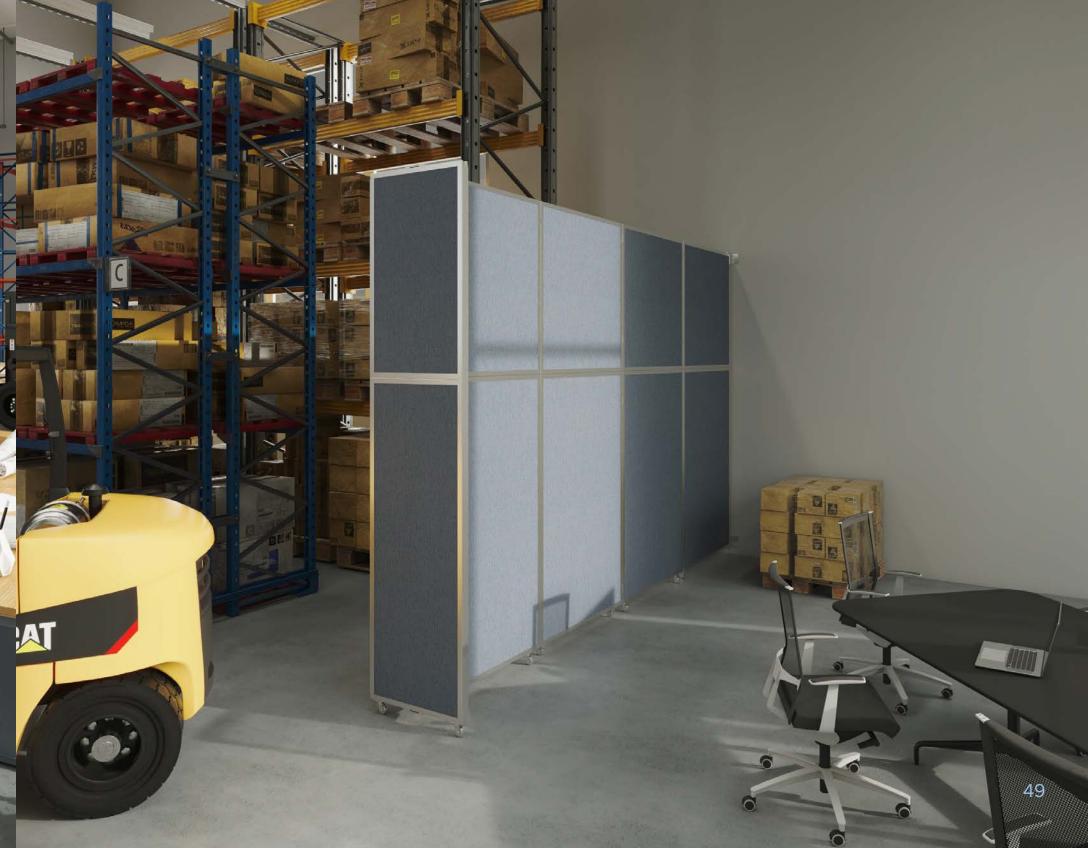

## **VERSAPANEL™**

Reduce noise and separate space with the VersaPanel Acoustical Partition Wall. The acoustic-ribbed fabric and heavy foam core give this partition an NRC rating of 0.30. Partition meets the floor along its full width to help keep sound confined. Arrange it in an S, C or L shape. Link several units together for a stylish and sound-focusing backdrop. Easily rolls up for storage.

## **VERSAFOLD™**

Create separation and privacy – when you need it, where you need it – with the VersaFold Acoustical Room Divider. With the same NRC rating of 0.30 as the VersaPanel, you can set up the VersaFold in a zigzag configuration, or use the optional VersaFoot accessories to create an L or C shape. Connect several to create a longer divider. Partition meets the floor along its full width to help confine sound. Easily folds up for storage.