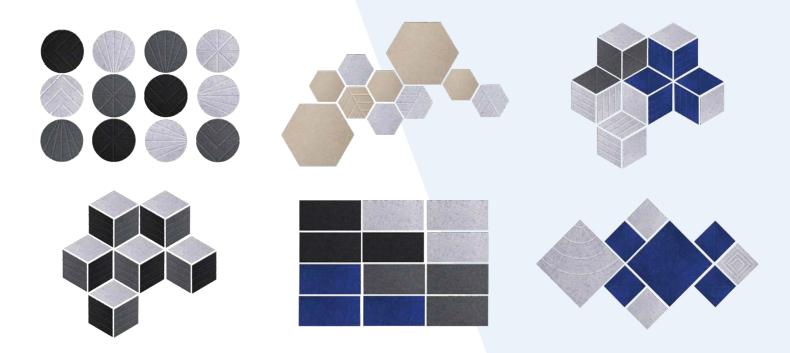

# **ACOUSTIC PANELS**

# SOUNDSORB™

Reduce noise and make a statement. Mix and match our wall-mounted acoustic SoundSorb panels to add to your decor and improve the ambiance of your open space. Fire resistant, mold- and moisture-proof and eco-friendly: Panels are composed of 60% recycled material from PET bottles, which produce a soft, strong fabric that's durable and has great acoustic performance. NRC rated up to 0.60. (Please note: recycled content may result in natural variations in texture and shading, especially from order to order.)