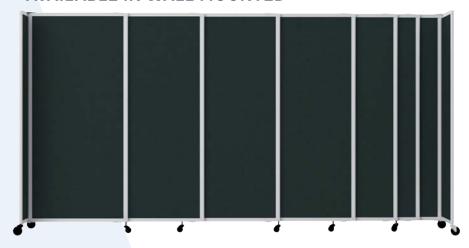

# **TEMPORARY WALLS**

**HEIGHTS:** 5'10" 6'8" 7'4"

**WIDTHS:** 7'0"

### **AVAILABLE IN WALL MOUNTED**

## QUICKWALL™ SLIDING & FOLDING

Create an instant wall that's up to 7' long. Our QuickWall Sliding & Folding Portable Partitions allow panels to glide or rotate, creating an instant wall in your desired width. Durable polycarbonate panel options are beautiful and easy to clean.

**HEIGHTS:** 4'0" | 5'0" | 6'0" | 6'10" | 7'6" | **WIDTHS:** 7'2" | 11'3" | 15'6" | 19'9"

#### **AVAILABLE IN WALL MOUNTED**