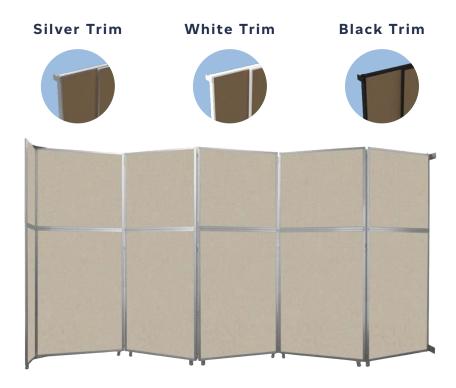

AILABLE IN WALL MOUNTED**



# **STRAIGHTWALL™**

Create the space you need in the space you have with the expandable StraightWall Sliding Portable Partition. Panels slide into a series to create a wall of any width. Partition contracts to one panel-width for easy storage.



# **OPERABLE WALL™**

**HEIGHTS:** 8'51/4" 10'3/4" 12'3"

**WIDTHS:** 7'11" 11'9" 15'7" 19'6"

#### **BOTH OPTIONS AVAILABLE IN WALL MOUNTED**



# **OPERABLE WALL™ SLIDING**

Divide spaces up to a height of 19'9" with a wall-mounted StraightWall Sliding Partition. A patented sliding mechanism allows panels to glide open or closed in a telescoping fashion, creating a straight wall in your desired width. Full-sized end panel creates a finished look. Durable polycarbonate panel options are beautiful and easy to clean.



# **OPERABLE WALL™ FOLDING**

Separate spaces in large areas. The wall-mounted Operable Wall Folding Room Divider offers coverage up to 12' in height and 19'6" in width. A low-cost alternative to expensive track-mounted accordion door systems; an effective solution for areas that can't accept a track system. Easy to operate. No permit required for installation.



# THE QUALITY IS **EXCELLENT** AND IT LOOKS VERY **PROFESSIONAL**.





# **MODULAR BLOCK SYSTEM**





# **EVERBLOCK® KITS**

Separate space with a modular system that's as fun as it is functional. Our EverBlock Wall Kit is flexible enough to fit almost any commercial or residential space. Configure (and reconfigure) EverBlock walls wherever and whenever you need—no construction or permits required. Easy and quick to assemble;