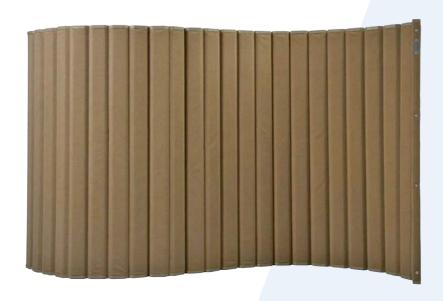

# **ACOUSTIC PARTITIONS**

## **VERSAPANEL™**

Reduce noise and separate space with the VersaPanel Acoustical Partition Wall. The acoustic-ribbed fabric and heavy foam core give this partition an NRC rating of 0.30. Partition meets the floor along its full width to help keep sound confined. Arrange it in an S, C or L shape. Link several units together for a stylish and sound-focusing backdrop. Easily rolls up for storage.