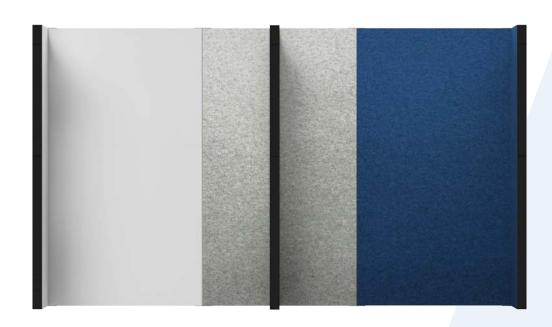

# **CLASSIC ROOM DIVIDERS**

 HEIGHTS:
 4'0"
 5'0"
 6'0"
 6'10"
 7'6"

 WIDTHS:
 8'6"
 14'0"
 19'6"
 25'0"
 30'6"

# THE ROOM DIVIDER 360®

Temporarily divide large areas with a portable room divider that extends out to 25'. The Room Divider 360 Folding Portable Partition features our patented 360-degree hinge for unparalleled flexibility: Configure it as a straight line, or in a C or L shape to accommodate your space.

#### **Panel Materials**

#### **Trim Colors**