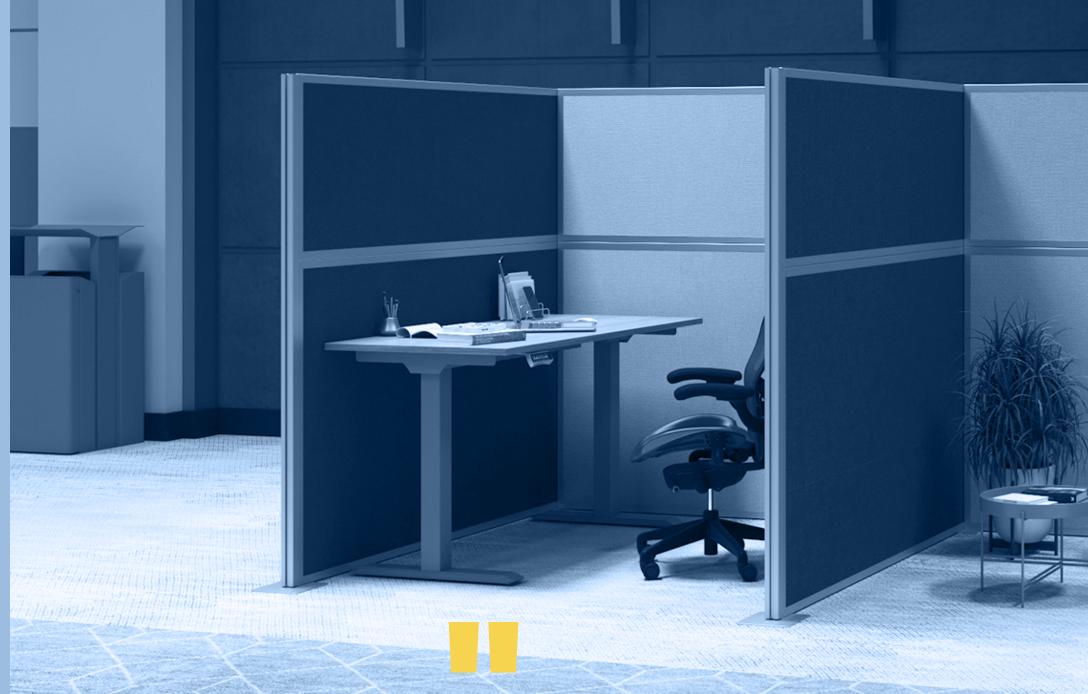

# **CUSTOM CUBICLES**

| HEIGHTS:    | 4'     |      | 6'     |   |    |    |    |
|-------------|--------|------|--------|---|----|----|----|
| WIDTHS:     | 2'     |      | 3'     | 1 | 4' | 5' | 6' |
| Configurati | ons: 6 | 'v6' | 6'v/l' |   |    |    |    |

# **HUSH PANEL™ CONFIGURABLE KITS**

Build workstations yourself, with toolless construction that doesn't require a hired crew. Our Hush Panel Configurable Cubicle System offers a fully customizable solution with unlimited possibilities for creating office workspace. Choose the desired number of panels, post assemblies and optional windows, then slide them together to create instant cubicle walls or office privacy dividers. Mix and match options for the style and design you want.

## **DESKS**

Sit, stand, move—whatever you need to stay productive and energized. Between the lowest setting of 24" up to the highest setting of 66" - this desk accommodates people of most heights.