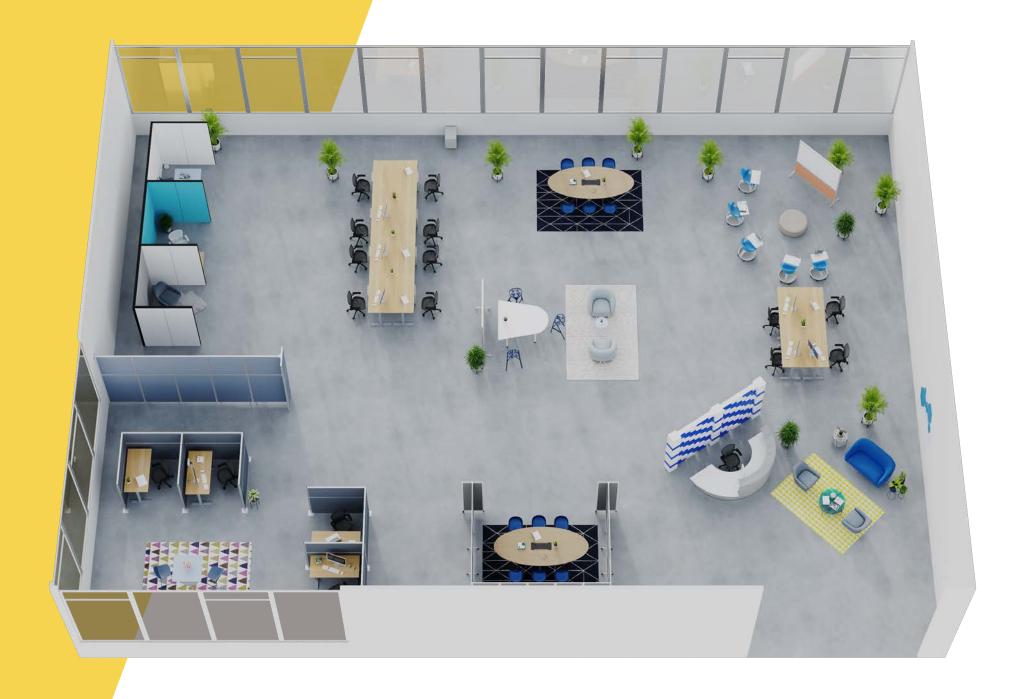

ustical Partition Wall. The acoustic-ribbed fabric and heavy foam core give this partition an NRC rating of 0.30. Partition meets the floor along its full width to help keep sound confined. Arrange it in an S, C or L shape. Link several units together for a stylish and sound-focusing backdrop. Easily rolls up for storage.



## **VERSAFOLD™**

Create separation and privacy – when you need it, where you need it – with the VersaFold Acoustical Room Divider. With the same NRC rating of 0.30 as the VersaPanel, you can set up the VersaFold in a zigzag configuration, or use the optional VersaFoot accessories to create an L or C shape. Connect several to create a longer divider. Partition meets the floor along its full width to help confine sound. Easily folds up for storage.



# MODERN OFFICE







### CONTEMPORARY CLASSROOM







## WELCOMING WORSHIP SPACE







### FUNCTIONAL WAREHOUSE







#### HEALTH CARE ADAPTABILITY











# VERSARE