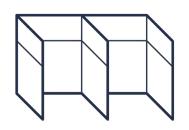

# **CLASSIC ROOM DIVIDERS**

 HEIGHTS:
 4'0"
 5'0"
 6'0"
 6'10"
 7'6"

 WIDTHS:
 8'6"
 14'0"
 19'6"
 25'0"
 30'6"

# THE ROOM DIVIDER 360®

Temporarily divide large areas with a portable room divider that extends out to 25'. The Room Divider 360 Folding Portable Partition features our patented 360-degree hinge for unparalleled flexibility: Configure it as a straight line, or in a C or L shape to accommodate your space.