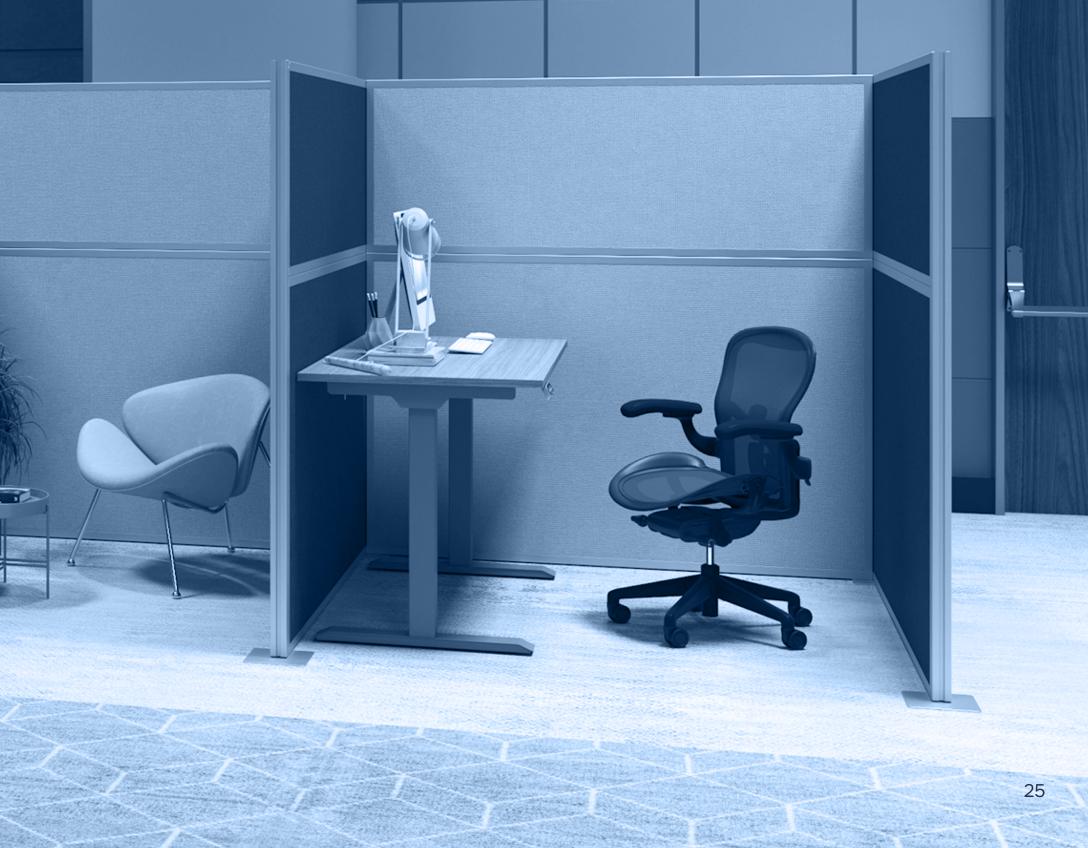

# **CUSTOM CUBICLES**

| HEIGHTS:    | 4'     |      | 6'     |   |    |    |    |
|-------------|--------|------|--------|---|----|----|----|
| WIDTHS:     | 2'     |      | 3'     | 1 | 4' | 5' | 6' |
| Configurati | ons: 6 | 'v6' | 6'v/l' |   |    |    |    |

# **HUSH PANEL™ CONFIGURABLE KITS**

Build workstations yourself, with toolless construction that doesn't require a hired crew. Our Hush Panel Configurable Cubicle System offers a fully customizable solution with unlimited possibilities for creating office workspace. Choose the desired number of panels, post assemblies and optional windows, then slide them together to create instant cubicle walls or office privacy dividers. Mix and match options for the style and design you want.

## **DESKS**

Sit, stand, move—whatever you need to stay productive and energized. Between the lowest setting of 24" up to the highest setting of 66" - this desk accommodates people of most heights.