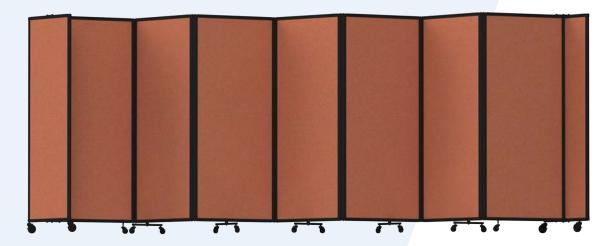

## QUICKWALL™ SLIDING & FOLDING

Create an instant wall that's up to 7' long. Our QuickWall Sliding & Folding Portable Partitions allow panels to glide or rotate, creating an instant wall in your desired width. Durable polycarbonate panel options are beautiful and easy to clean.

**HEIGHTS:** 4'0" | 5'0" | 6'0" | 6'10" | 7'6" | **WIDTHS:** 7'2" | 11'3" | 15'6" | 19'9"