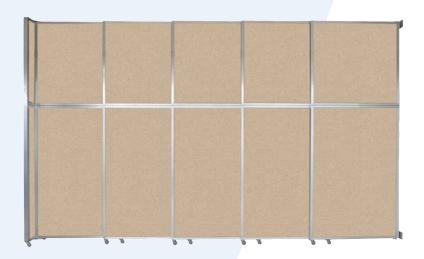

# **TEMPORARY WALLS**

**HEIGHTS:** 5'10" 6'8" 7'4"

**WIDTHS:** 7'0"

## QUICKWALL™ SLIDING & FOLDING

Create an instant wall that's up to 7' long. Our QuickWall Sliding & Folding Portable Partitions allow panels to glide or rotate, creating an instant wall in your desired width. Durable polycarbonate panel options are beautiful and easy to clean.