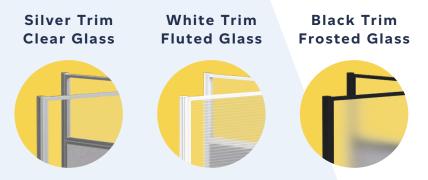

# ORDERING PROCESS WAS SMOOTH.

JONI C.



# **CUSTOM CUBICLES**



| HEIGHTS:    | 4'     |      | 6'     |   |    |    |    |
|-------------|--------|------|--------|---|----|----|----|
| WIDTHS:     | 2'     |      | 3'     | 1 | 4' | 5' | 6' |
| Configurati | ons: 6 | 'v6' | 6'v/l' |   |    |    |    |



# **HUSH PANEL™ CONFIGURABLE KITS**

Build workstations yourself, with toolless construction that doesn't require a hired crew. Our Hush Panel Configurable Cubicle System offers a fully customizable solution with unlimited possibilities for creating office workspace. Choose the desired number of panels, post assemblies and optional windows, then slide them together to create instant cubicle walls or office privacy dividers. Mix and match options for the style and design you want.





# OFFICE ESSENTIALS









## **DESKS**

Sit, stand, move—whatever you need to stay productive and energized. Between the lowest setting of 24" up to the highest setting of 66" - this desk accommodates people of most heights.

# **MONITOR ARMS**

Monitor arms designed with ample adjustments provide the user with an unparalleled mounting solution - improving both work comfort and efficiency. Built-in 180° rotation stop prevents the arm from hitting adjacent partitions and walls. Convenient cable management conceals wires for a clutter-free appearance.

# **CHAIRS**

The Sola LT represents a conscientious convergence of noteworthy value and comfort you can count on. his ergonomic chair balances postural support while optimizing your workplace.

## **FILING CABINETS**

Store your person