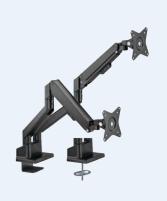

# **MONITOR ARMS**

Monitor arms designed with ample adjustments provide the user with an unparalleled mounting solution - improving both work comfort and efficiency. Built-in 180° rotation stop prevents the arm from hitting adjacent partitions and walls. Convenient cable management conceals wires for a clutter-free appearance.