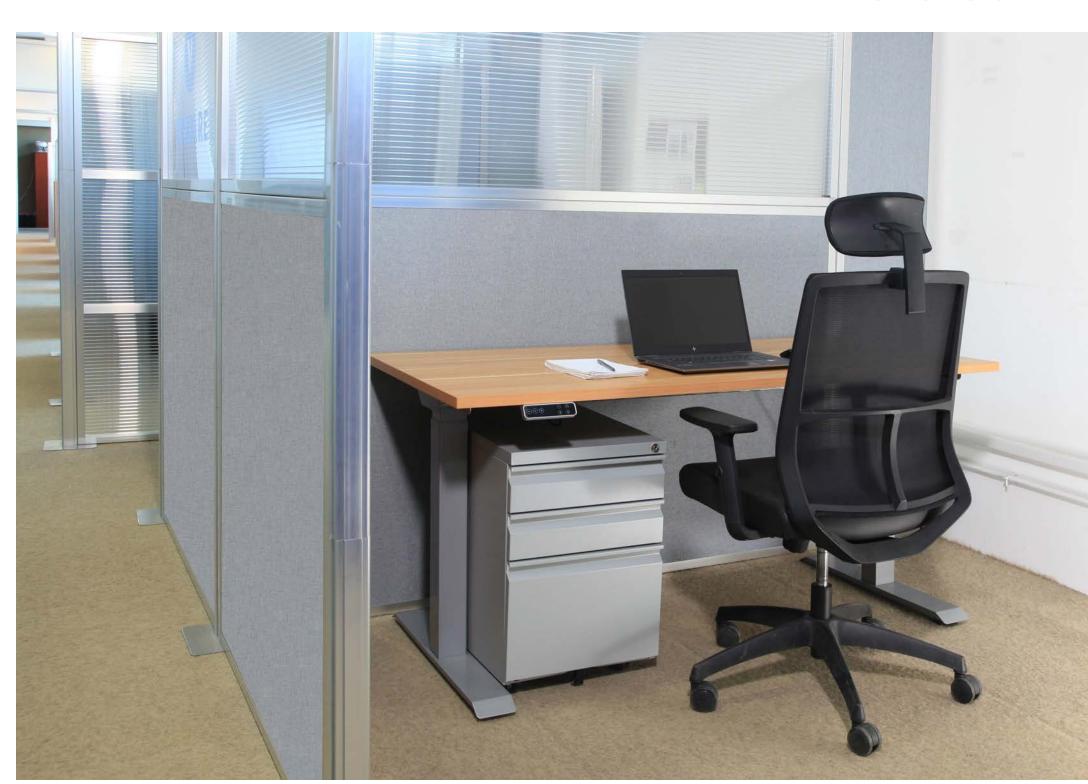

# OFFICE ESSENTIALS

## **DESKS**

Sit, stand, move—whatever you need to stay productive and energized. Between the lowest setting of 24" up to the highest setting of 66" - this desk accommodates people of most heights.

# **MONITOR ARMS**

Monitor arms designed with ample adjustments provide the user with an unparalleled mounting solution - improving both work comfort and efficiency. Built-in 180° rotation stop prevents the arm from hitting adjacent partitions and walls. Convenient cable management conceals wires for a clutter-free appearance.

# **CHAIRS**

The Sola LT represents a conscientious convergence of noteworthy value and comfort you can count on. his ergonomic chair balances postural support while optimizing your workplace.

## **FILING CABINETS**

Store your personal belongings and work-related items and secure them when you're not at your desk. Our locking, rolling cabinet is equipped with three pullout drawers for office supplies, documents and more.