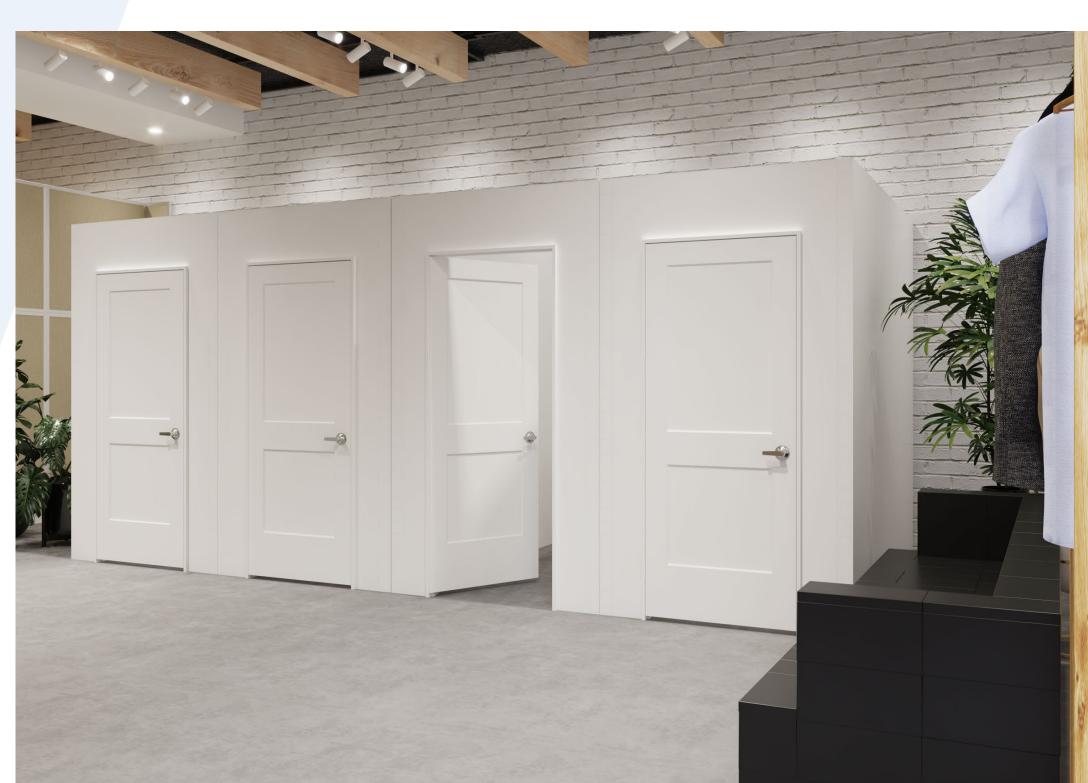

# **CUSTOM CUBICLES**

| HEIGHTS:    | 4'     |      | 6'     |   |    |    |    |
|-------------|--------|------|--------|---|----|----|----|
| WIDTHS:     | 2'     |      | 3'     | 1 | 4' | 5' | 6' |
| Configurati | ons: 6 | 'v6' | 6'v/l' |   |    |    |    |

# **HUSH PANEL™ CONFIGURABLE KITS**

Build workstations yourself, with toolless construction that doesn't require a hired crew. Our Hush Panel Configurable Cubicle System offers a fully customizable solution with unlimited possibilities for creating office workspace. Choose the desired number of panels, post assemblies and optional windows, then slide them together to create instant cubicle walls or office privacy dividers. Mix and match options for the style and design you want.