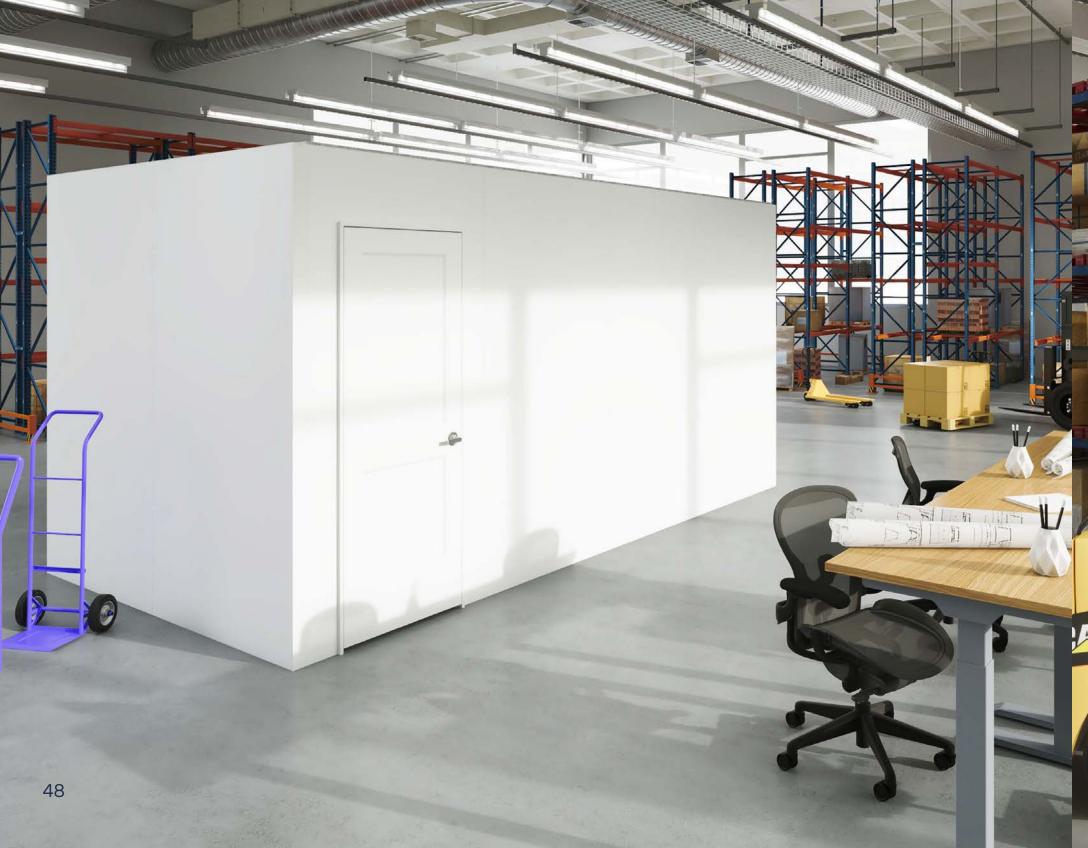

# **EVERPANEL® KITS**

Quickly and economically create partitions, walls, even entire rooms with our EverPanel Wall Kit. This unique modular wall system uses durable, lightweight, interlocking panels to create a self-supporting structure—no need to connect it to a permanent wall. Includes an open channel to run cable or wiring between panels.