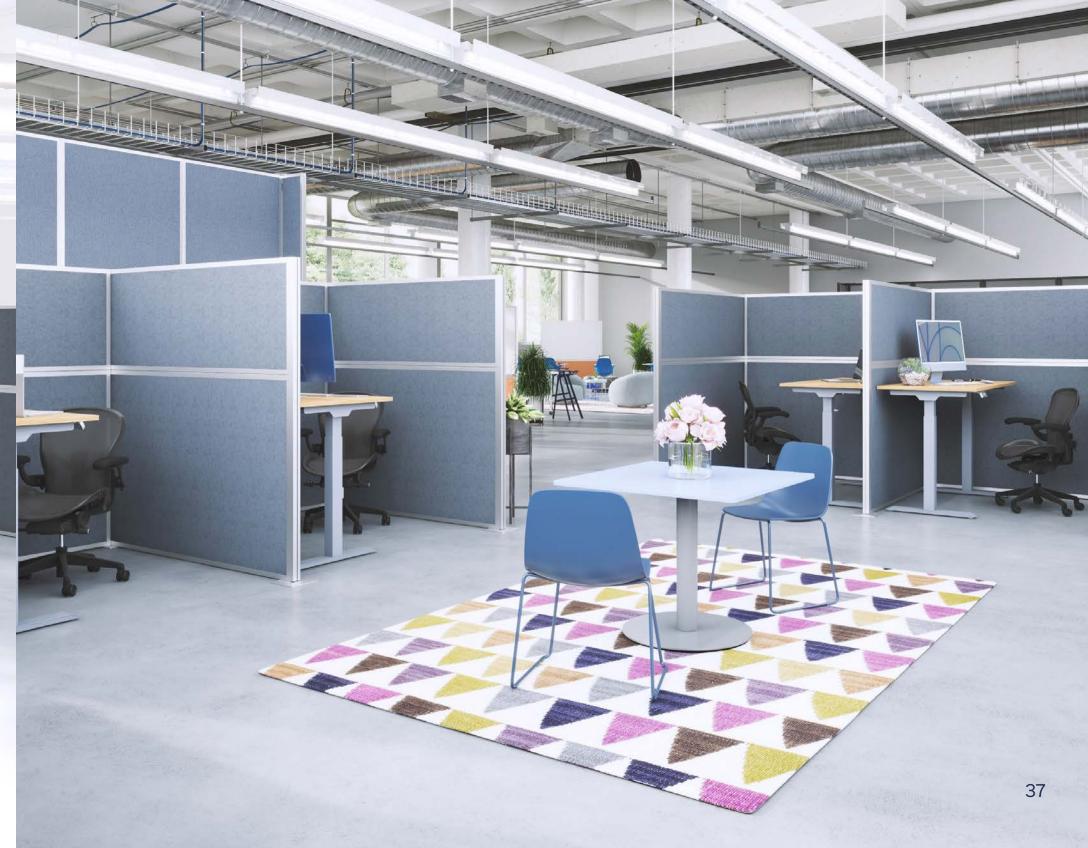

# **HUSH PANEL™ CONFIGURABLE KITS**

Build workstations yourself, with toolless construction that doesn't require a hired crew. Our Hush Panel Configurable Cubicle System offers a fully customizable solution with unlimited possibilities for creating office workspace. Choose the desired number of panels, post assemblies and optional windows, then slide them together to create instant cubicle walls or office privacy dividers. Mix and match options for the style and design you want.