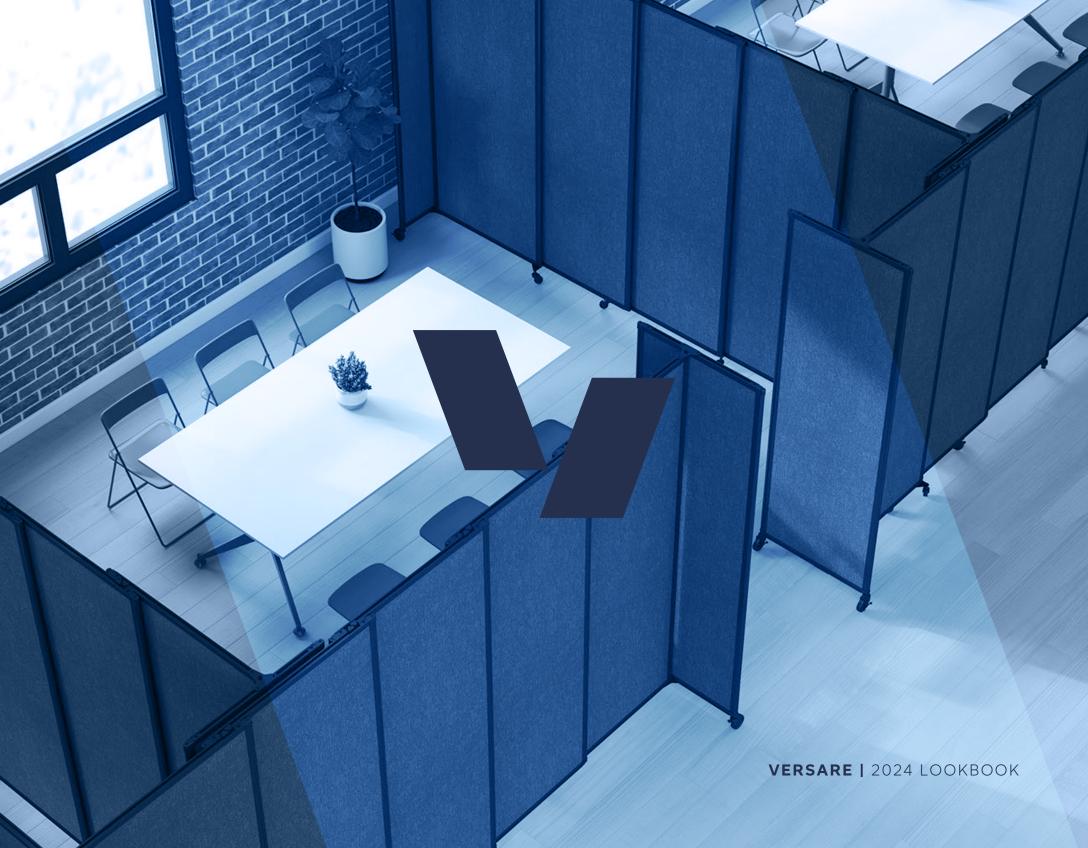

# CREATE THE SPACE YOU NEED IN THE SPACE YOU HAVE™

Our room dividers, wall dividers, partition walls and configurable cubicles are versatile, affordable and easy to assemble. Improve the function of your space with the flexibility that room dividers and our other solutions provide.

Retractable walls you can relocate. Modular rooms that move. Cubicle walls that do double duty. We can help you adapt your space to your needs whether they change yearly, monthly, daily—even hourly.