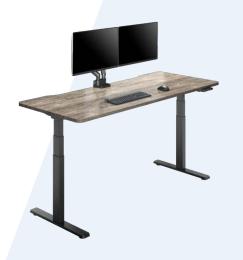

## **DESKS**

Sit, stand, move—whatever you need to stay productive and energized. Between the lowest setting of 24" up to the highest setting of 66" - this desk accommodates people of most heights.