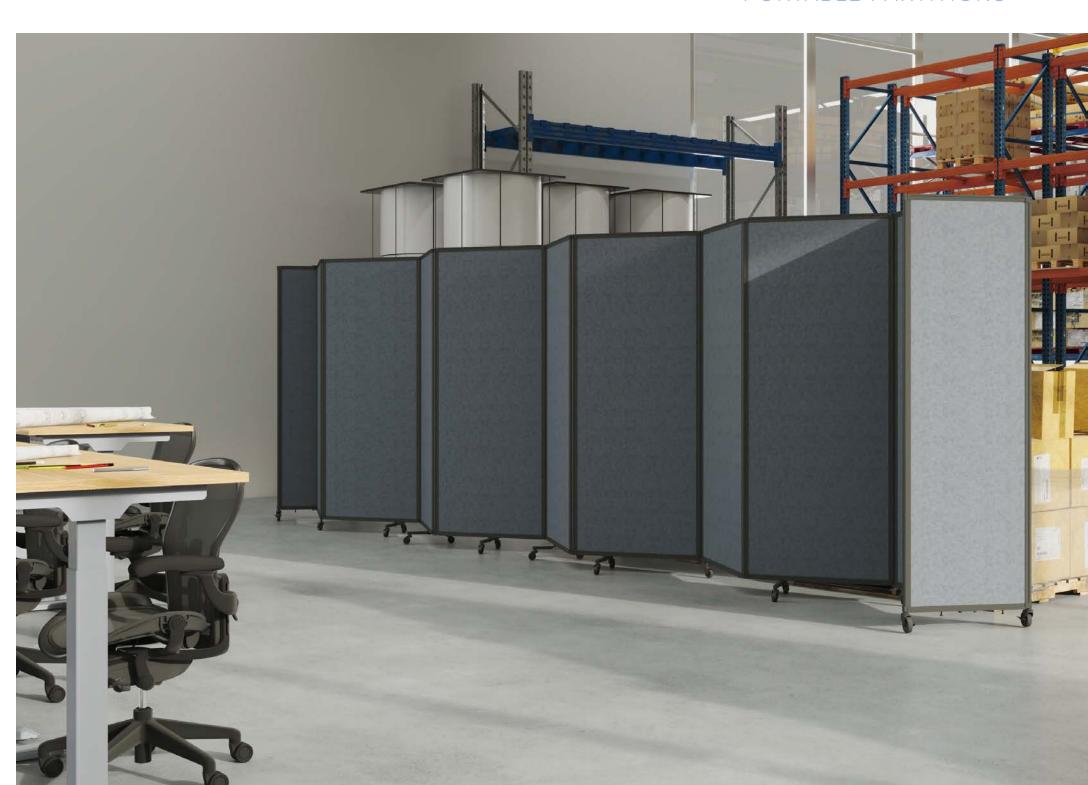

SEMBLY**

Easily assemble and disassemble with a minimally skilled crew.



## INDOOR/OUTDOOR

Multiple material options for indoor and outdoor use.



#### LIGHTWEIGHT

Light weight materials for quick and easy mobility.



#### MADE IN USA

All products made and distributed in the U.S.A.

# **CLASSIC ROOM DIVIDERS**

 HEIGHTS:
 4'0"
 5'0"
 6'0"
 6'10"
 7'6"

 WIDTHS:
 8'6"
 14'0"
 19'6"
 25'0"
 30'6"



# THE ROOM DIVIDER 360®

Temporarily divide large areas with a portable room divider that extends out to 25'. The Room Divider 360 Folding Portable Partition features our patented 360-degree hinge for unparalleled flexibility: Configure it as a straight line, or in a C or L shape to accommodate your space.

#### **Panel Materials**



#### **Trim Colors**



## **Wall Mounted Option**





# **TEMPORARY WALLS**

**HEIGHTS:** 5'10" 6'8" 7'4"

**WIDTHS:** 7'0"

### **AVAILABLE IN WALL MOUNTED**



## QUICKWALL™ SLIDING & FOLDING

Create an instant wall that's up to 7' long. Our QuickWall Sliding & Folding Portable Partitions allow panels to glide or rotate, creating an instant wall in your desired width. Durable polycarbonate panel options are beautiful and easy to clean.

**HEIGHTS:** 4'0" | 5'0" | 6'0" | 6'10" | 7'6" | **WIDTHS:** 7'2" | 11'3" | 15'6" | 19'9"

#### **AVAILABLE IN WALL MOUNTED**



# **STRAIGHTWALL™**

Create the space you need in the space you have with the expandable StraightWall Sliding Portable Partition. Panels slide into a series to create a wall of any width. Partition contracts to one panel-width for easy storage.



# **OPERABLE WALL™**

**HEIGHTS: