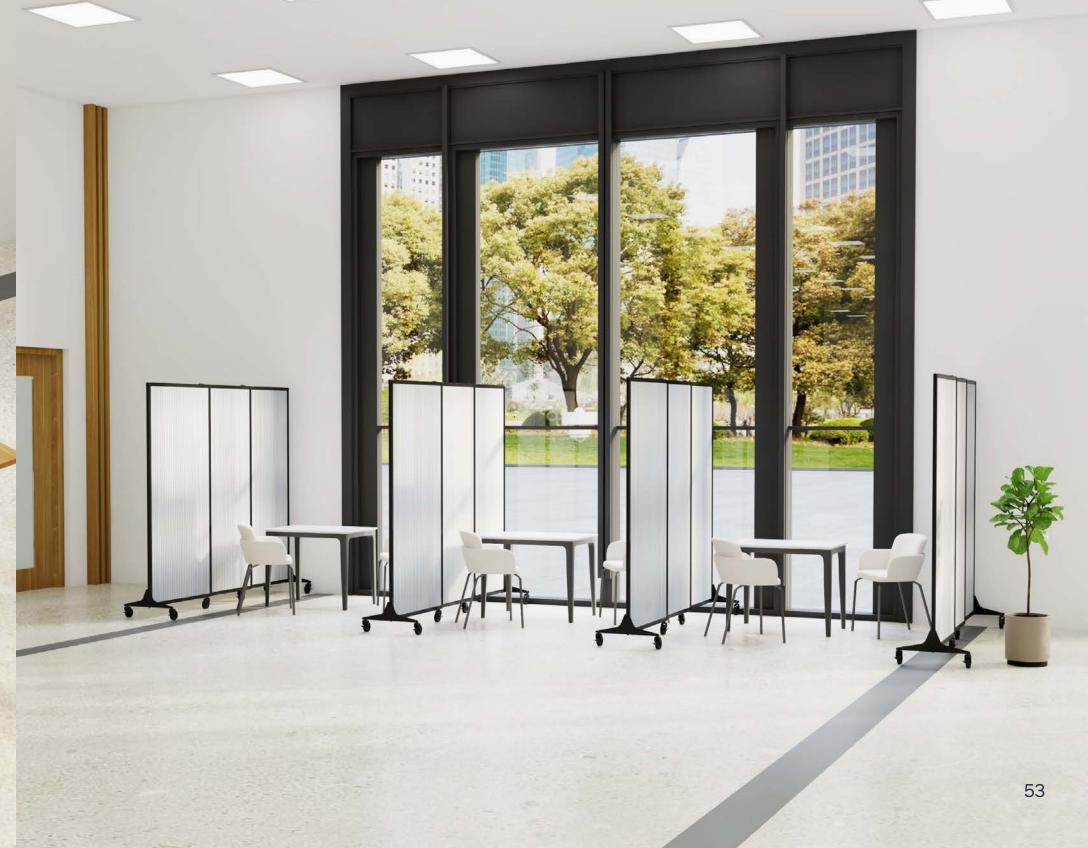

## **VERSAPANEL™**

Reduce noise and separate space with the VersaPanel Acoustical Partition Wall. The acoustic-ribbed fabric and heavy foam core give this partition an NRC rating of 0.30. Partition meets the floor along its full width to help keep sound confined. Arrange it in an S, C or L shape. Link several units together for a stylish and sound-focusing backdrop. Easily rolls up for storage.

## **VERSAFOLD™**

Create separation and privacy – when you need it, where you need it – with the VersaFold Acoustical Room Divider. With the same NRC rating of 0.30 as the VersaPanel, you can set up the VersaFold in a zigzag configuration, or use the optional VersaFoot accessories to create an L or C shape. Connect several to create a longer divider. Partition meets the floor along its full width to help confine sound. Easily folds up for storage.