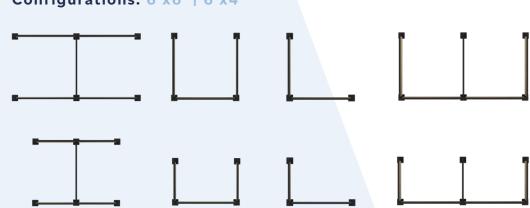

# **CUSTOM CUBICLES**

| HEIGHTS:    | 4'     |      | 6'     |   |    |    |    |
|-------------|--------|------|--------|---|----|----|----|
| WIDTHS:     | 2'     |      | 3'     | 1 | 4' | 5' | 6' |
| Configurati | ons: 6 | 'v6' | 6'v/l' |   |    |    |    |