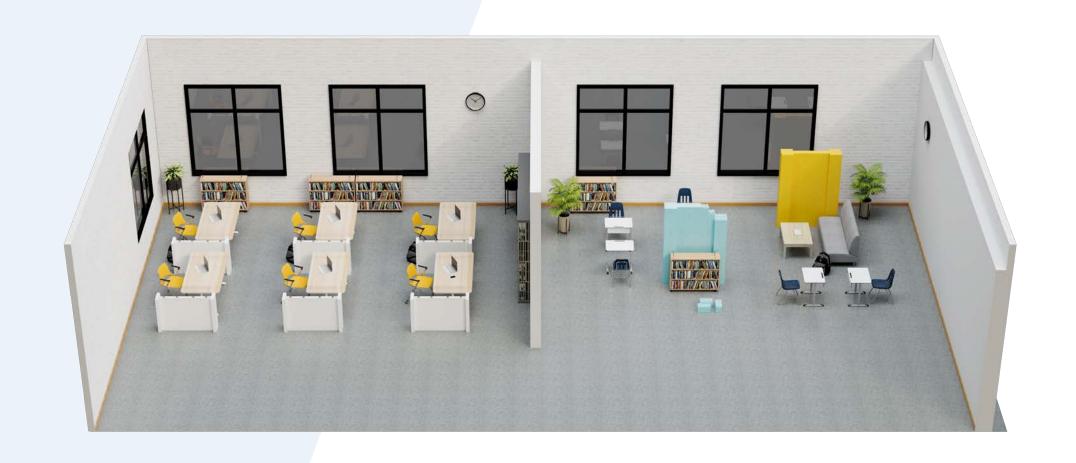

ic-ribbed fabric and heavy foam core give this partition an NRC rating of 0.30. Partition meets the floor along its full width to help keep sound confined. Arrange it in an S, C or L shape. Link several units together for a stylish and sound-focusing backdrop. Easily rolls up for storage.



## **VERSAFOLD™**

Create separation and privacy – when you need it, where you need it – with the VersaFold Acoustical Room Divider. With the same NRC rating of 0.30 as the VersaPanel, you can set up the VersaFold in a zigzag configuration, or use the optional VersaFoot accessories to create an L or C shape. Connect several to create a longer divider. Partition meets the floor along its full width to help confine sound. Easily folds up for storage.



# MODERN OFFICE







### CONTEMPORARY CLASSROOM







## WELCOMING WORSHIP SPACE







### FUNCTIONAL WAREHOUSE







#### HEALTH CARE ADAPTABILITY











# VERSARE