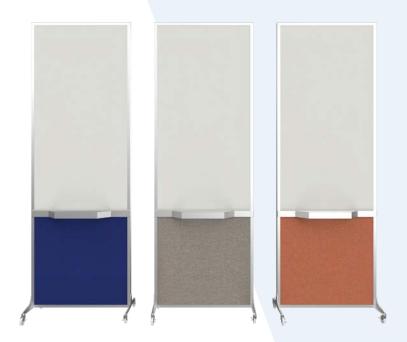

# **ACOUSTIC PANELS**

# SOUNDSORB™

Reduce noise and make a statement. Mix and match our wall-mounted acoustic SoundSorb panels to add to your decor and improve the ambiance of your open space. Fire resistant, mold- and moisture-proof and eco-friendly: Panels are composed of 60% recycled material from PET bottles, which produce a soft, strong fabric that's durable and has great acoustic performance. NRC rated up to 0.60. (Please note: recycled content may result in natural variations in texture and shading, especially from order to order.)