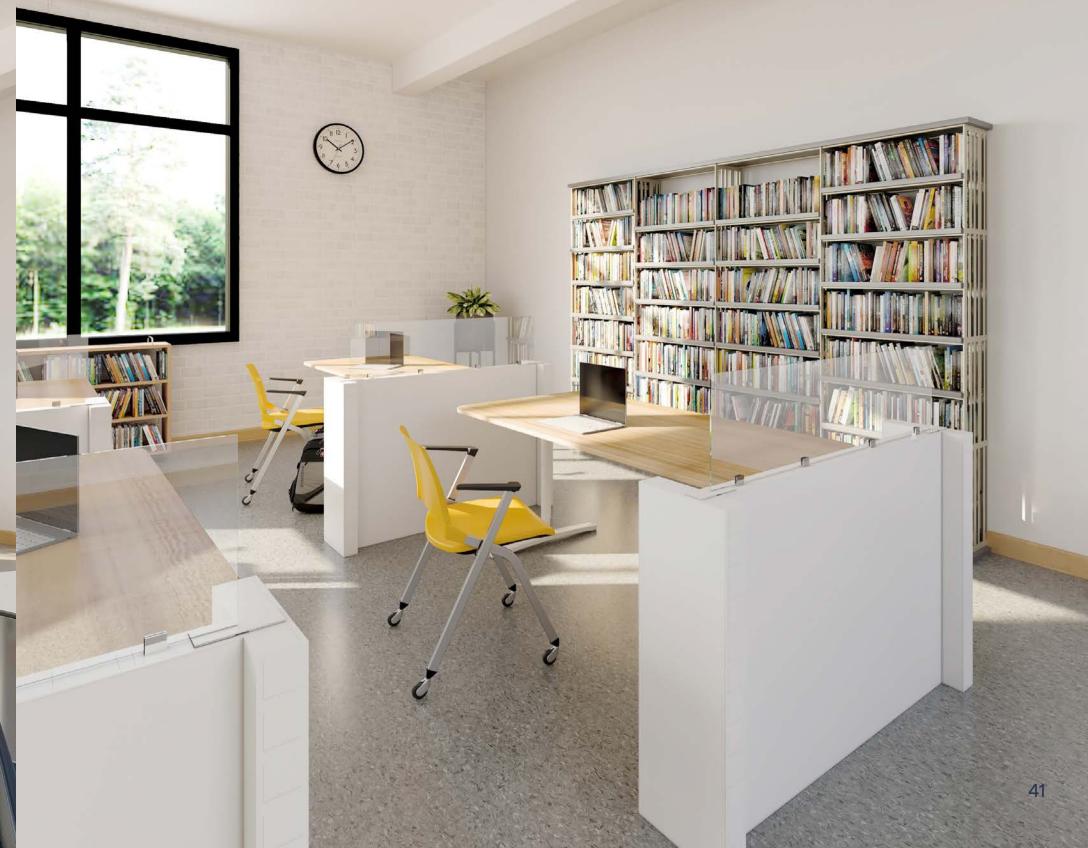

# **CUSTOM CUBICLES**

| HEIGHTS:    | 4'     |      | 6'     |   |    |    |    |
|-------------|--------|------|--------|---|----|----|----|
| WIDTHS:     | 2'     |      | 3'     | 1 | 4' | 5' | 6' |
| Configurati | ons: 6 | 'v6' | 6'v/l' |   |    |    |    |

# **HUSH PANEL™ CONFIGURABLE KITS**

Build workstations yourself, with toolless construction that doesn't require a hired crew. Our Hush Panel Configurable Cubicle System offers a fully customizable solution with unlimited possibilities for creating office workspace. Choose the desired number of panels, post assemblies and optional windows, then slide them together to create instant cubicle walls or office privacy dividers. Mix and match options for the style and design you want.