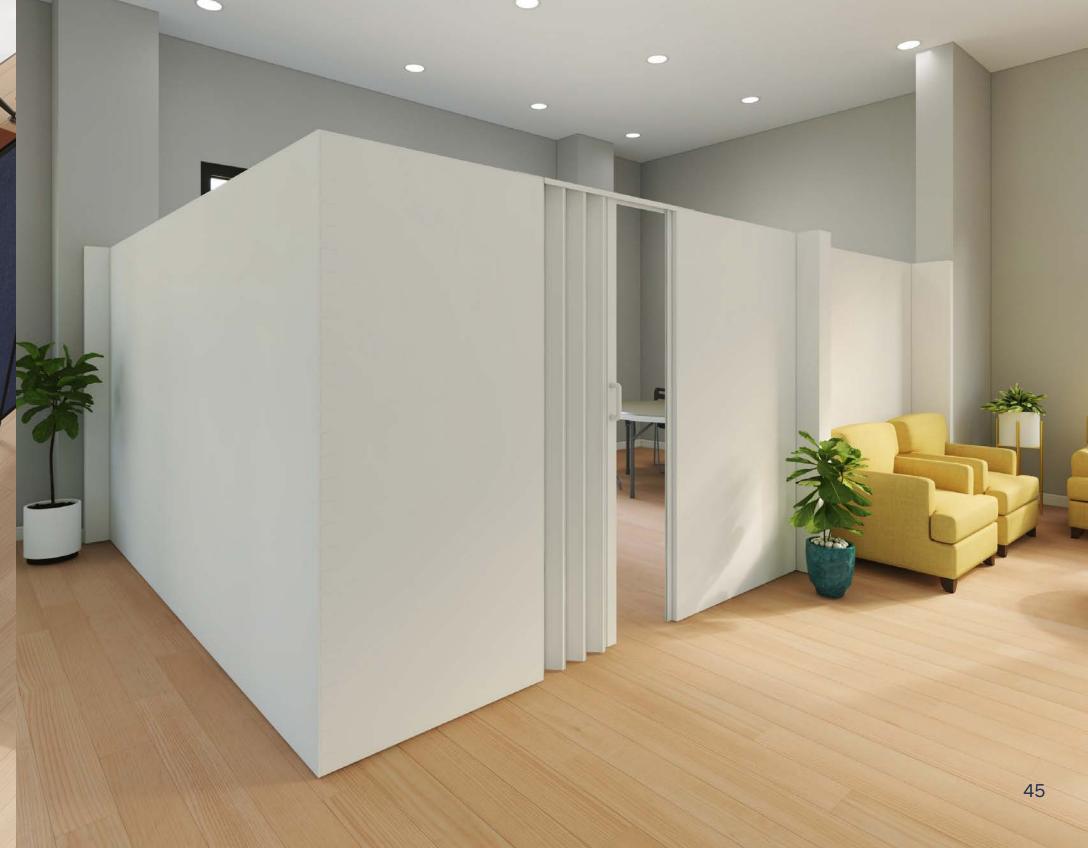

# **EVERPANEL® KITS**

Quickly and economically create partitions, walls, even entire rooms with our EverPanel Wall Kit. This unique modular wall system uses durable, lightweight, interlocking panels to create a self-supporting structure—no need to connect it to a permanent wall. Includes an open channel to run cable or wiring between panels.