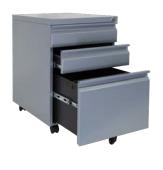

## **FILING CABINETS**

Store your personal belongings and work-related items and secure them when you're not at your desk. Our locking, rolling cabinet is equipped with three pullout drawers for office supplies, documents and more.