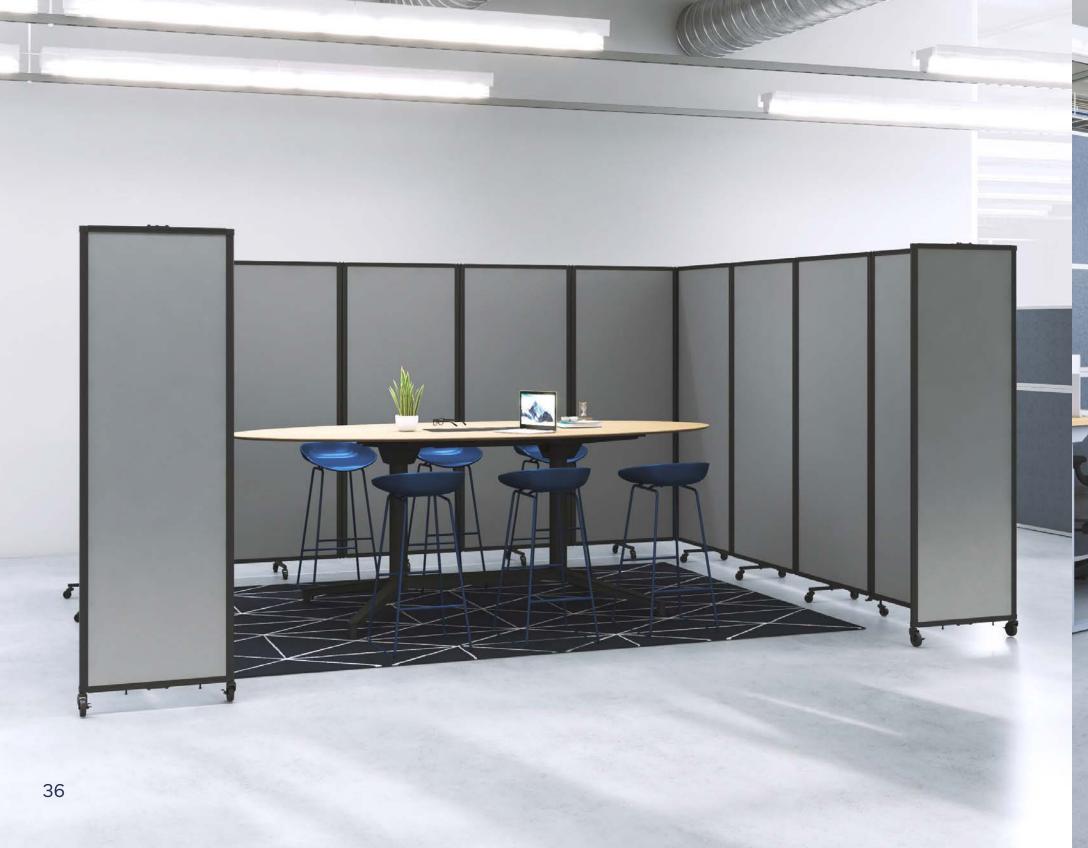

# THE ROOM DIVIDER 360®

Temporarily divide large areas with a portable room divider that extends out to 25'. The Room Divider 360 Folding Portable Partition features our patented 360-degree hinge for unparalleled flexibility: Configure it as a straight line, or in a C or L shape to accommodate your space.