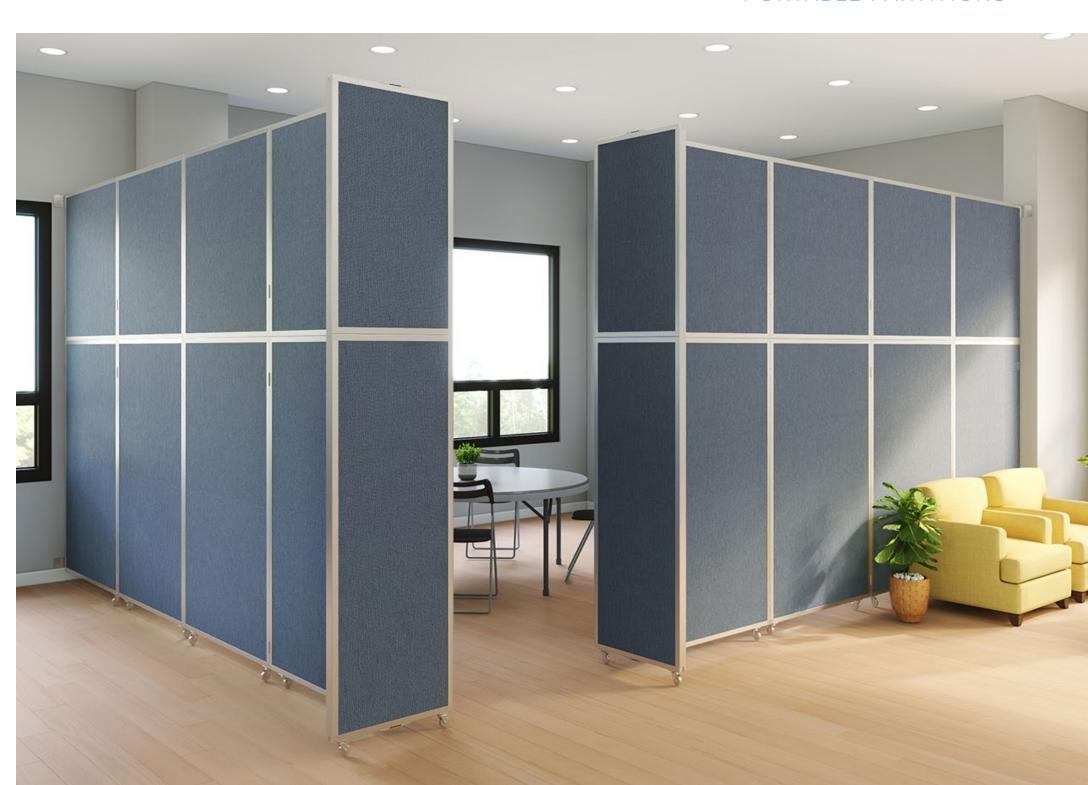

# **STRAIGHTWALL™**

Create the space you need in the space you have with the expandable StraightWall Sliding Portable Partition. Panels slide into a series to create a wall of any width. Partition contracts to one panel-width for easy storage.

# **OPERABLE WALL™**

**HEIGHTS:** 8'51/4" 10'3/4" 12'3"

**WIDTHS:** 7'11" 11'9" 15'7" 19'6"

#### **BOTH OPTIONS AVAILABLE IN WALL MOUNTED**