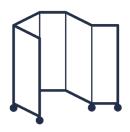

# **STRAIGHTWALL™**

Create the space you need in the space you have with the expandable StraightWall Sliding Portable Partition. Panels slide into a series to create a wall of any width. Partition contracts to one panel-width for easy storage.