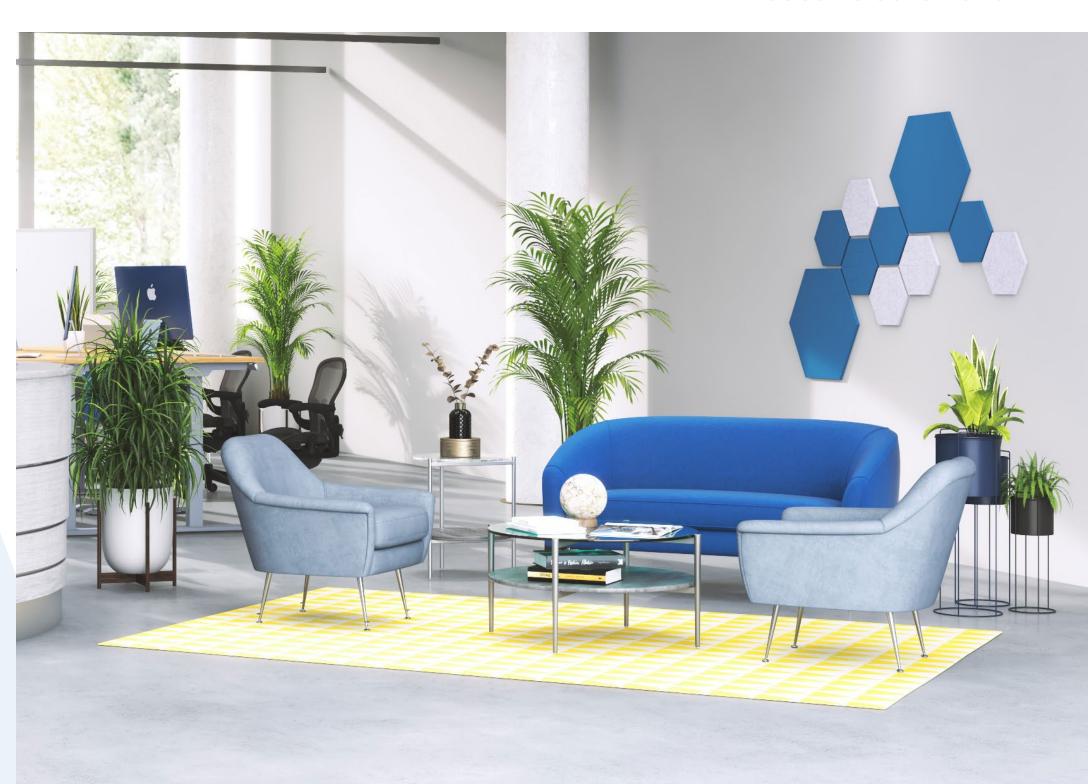

# **ACOUSTIC PANELS**

# SOUNDSORB™

Reduce noise and make a statement. Mix and match our wall-mounted acoustic SoundSorb panels to add to your decor and improve the ambiance of your open space. Fire resistant, mold- and moisture-proof and eco-friendly: Panels are composed of 60% recycled material from PET bottles, which produce a soft, strong fabric that's durable and has great acoustic performance. NRC rated up to 0.60. (Please note: recycled content may result in natural variations in texture and shading, especially from order to order.)