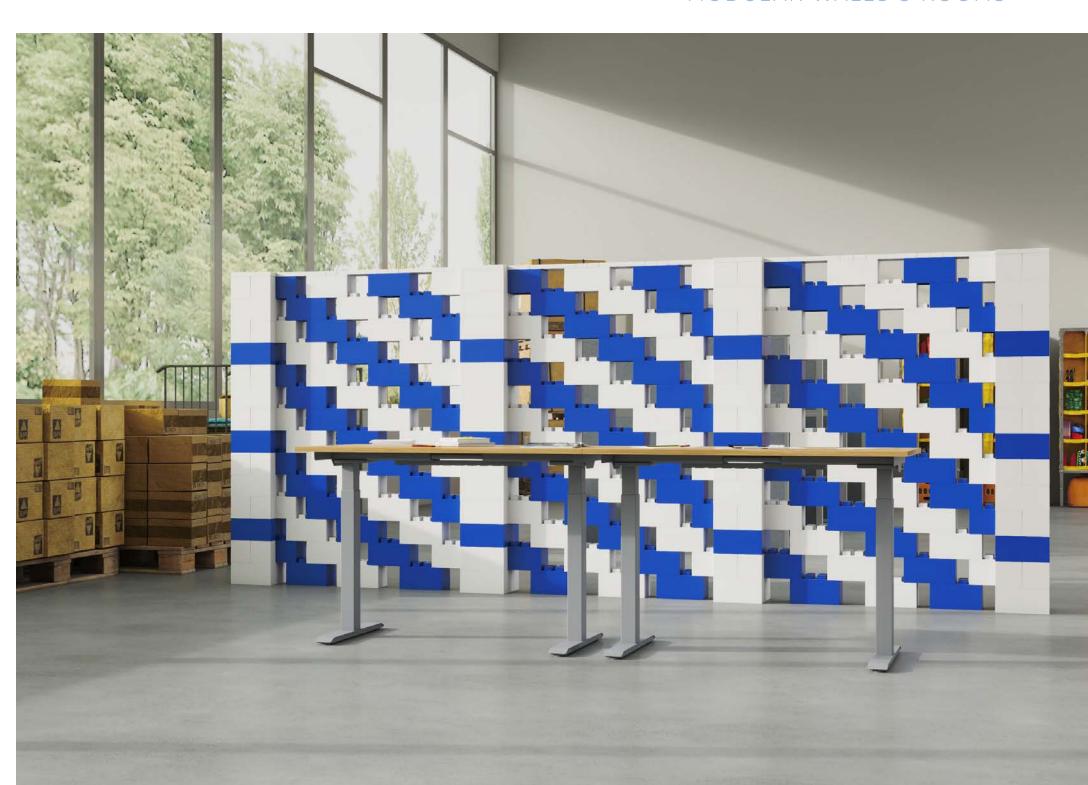

# **EVERPANEL® KITS**

Quickly and economically create partitions, walls, even entire rooms with our EverPanel Wall Kit. This unique modular wall system uses durable, lightweight, interlocking panels to create a self-supporting structure—no need to connect it to a permanent wall. Includes an open channel to run cable or wiring between panels.

### FUNCTIONAL WAREHOUSE