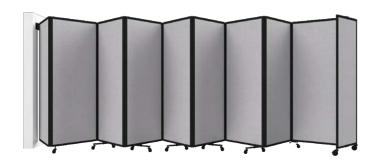

# THE ROOM DIVIDER 360®

Temporarily divide large areas with a portable room divider that extends out to 25'. The Room Divider 360 Folding Portable Partition features our patented 360-degree hinge for unparalleled flexibility: Configure it as a straight line, or in a C or L shape to accommodate your space.

# **CLASSIC ROOM DIVIDERS**

 HEIGHTS:
 4'0"
 5'0"
 6'0"
 6'10"
 7'6"

 WIDTHS:
 8'6"
 14'0"
 19'6"
 25'0"
 30'6"