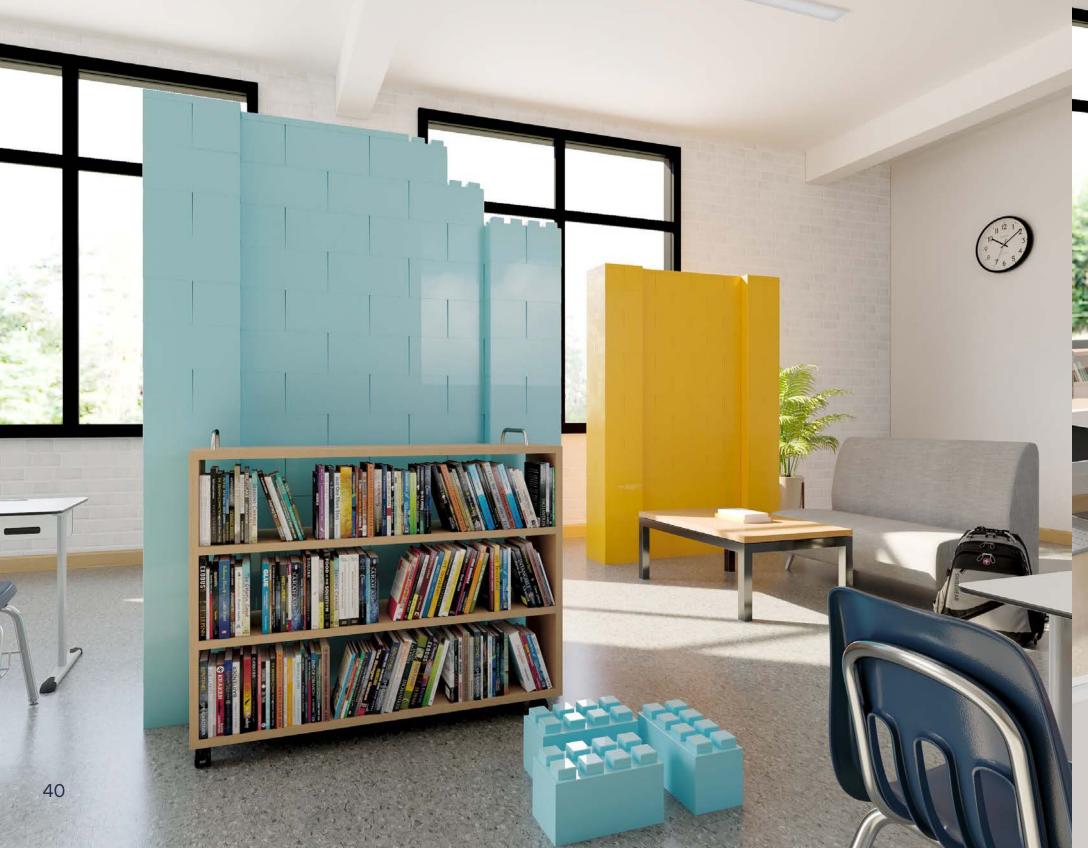

# **MODULAR BLOCK SYSTEM**

# **EVERBLOCK® KITS**

Separate space with a modular system that's as fun as it is functional. Our EverBlock Wall Kit is flexible enough to fit almost any commercial or residential space. Configure (and reconfigure) EverBlock walls wherever and whenever you need—no construction or permits required. Easy and quick to assemble; requires minimal skill. Suitable for outdoor use. Kit includes an accordion door.