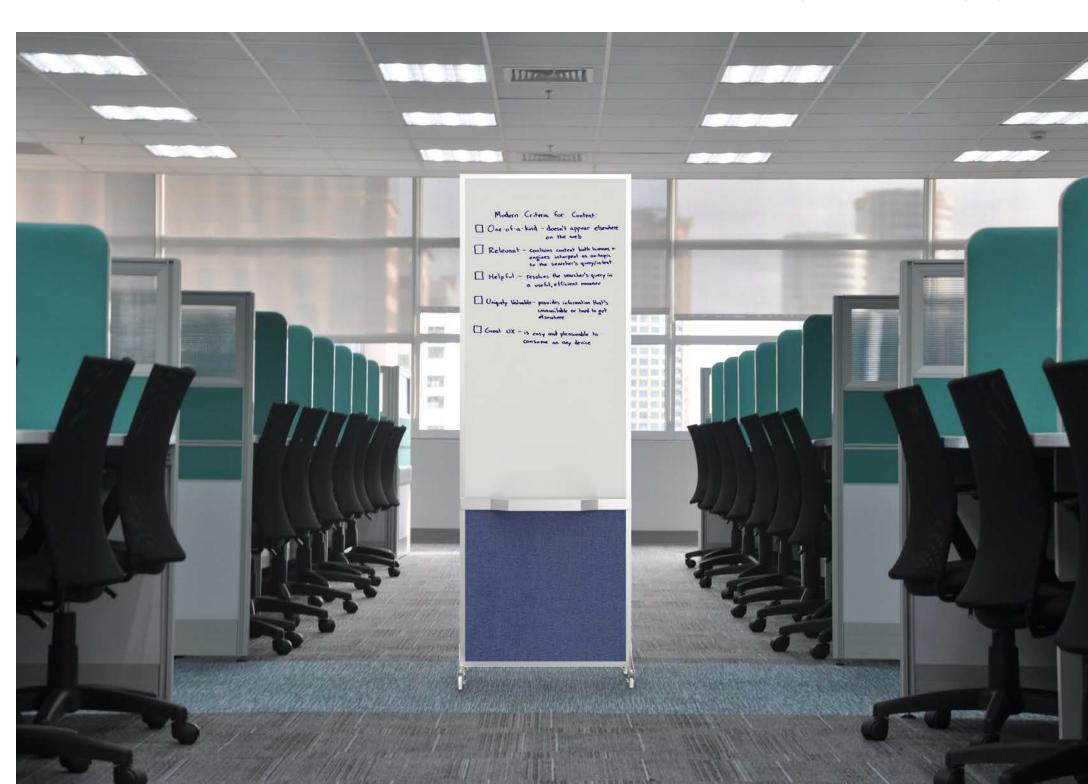

# **ACOUSTIC PANELS**

# SOUNDSORB™

Reduce noise and make a statement. Mix and match our wall-mounted acoustic SoundSorb panels to add to your decor and improve the ambiance of your open space. Fire resistant, mold- and moisture-proof and eco-friendly: Panels are composed of 60% recycled material from PET bottles, which produce a soft, strong fabric that's durable and has great acoustic performance. NRC rated up to 0.60. (Please note: recycled content may result in natural variations in texture and shading, especially from order to order.)