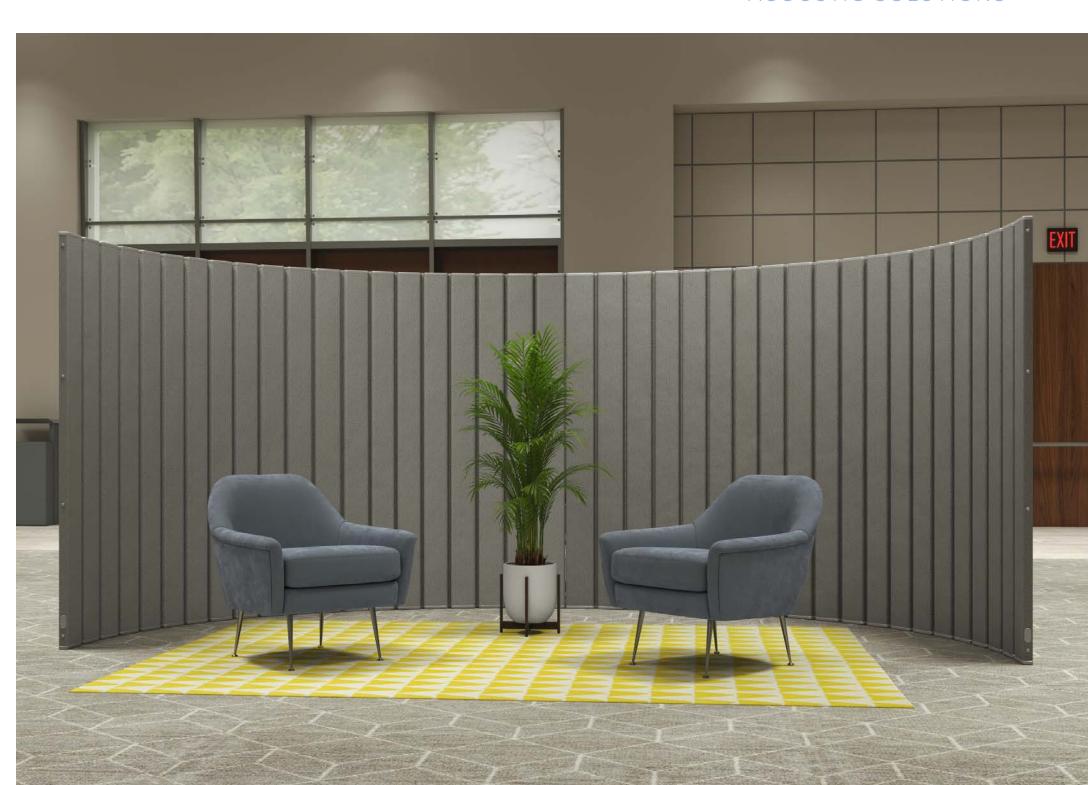

# **ACOUSTIC PARTITIONS**

## **VERSAPANEL™**

Reduce noise and separate space with the VersaPanel Acoustical Partition Wall. The acoustic-ribbed fabric and heavy foam core give this partition an NRC rating of 0.30. Partition meets the floor along its full width to help keep sound confined. Arrange it in an S, C or L shape. Link several units together for a stylish and sound-focusing backdrop. Easily rolls up for storage.