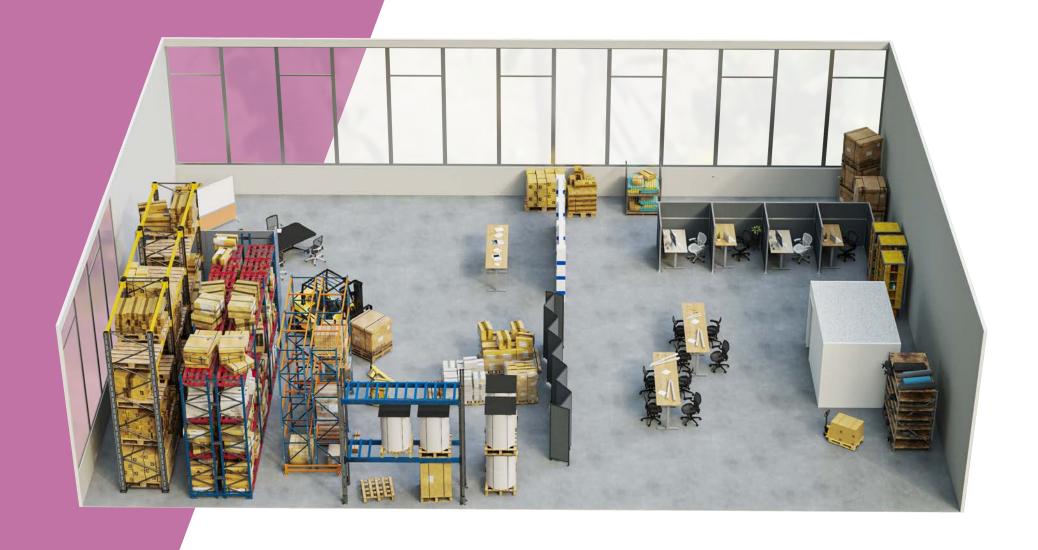

ting of 0.30. Partition meets the floor along its full width to help keep sound confined. Arrange it in an S, C or L shape. Link several units together for a stylish and sound-focusing backdrop. Easily rolls up for storage.



## **VERSAFOLD™**

Create separation and privacy – when you need it, where you need it – with the VersaFold Acoustical Room Divider. With the same NRC rating of 0.30 as the VersaPanel, you can set up the VersaFold in a zigzag configuration, or use the optional VersaFoot accessories to create an L or C shape. Connect several to create a longer divider. Partition meets the floor along its full width to help confine sound. Easily folds up for storage.



# MODERN OFFICE







### CONTEMPORARY CLASSROOM







## WELCOMING WORSHIP SPACE







### FUNCTIONAL WAREHOUSE







#### HEALTH CARE ADAPTABILITY











# VERSARE