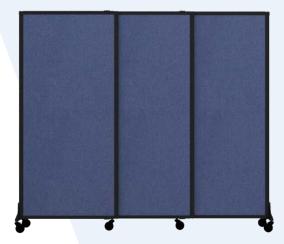

# THE ROOM DIVIDER 360®

Temporarily divide large areas with a portable room divider that extends out to 25'. The Room Divider 360 Folding Portable Partition features our patented 360-degree hinge for unparalleled flexibility: Configure it as a straight line, or in a C or L shape to accommodate your space.

# **CLASSIC ROOM DIVIDERS**

 HEIGHTS:
 4'0"
 5'0"
 6'0"
 6'10"
 7'6"

 WIDTHS:
 8'6"
 14'0"
 19'6"
 25'0"
 30'6"