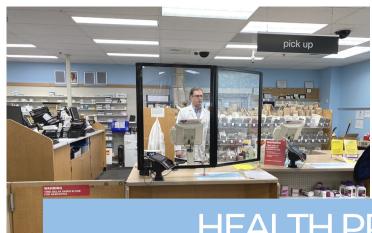

# HEALTH PROTECTION COUNTERTOP SCREENS

Designed to make both employees and customers feel more comfortable admist our current crisis, this clear acrylic partition provides a shield to help prevent direct physical and airborne contact. Available in two options, with or without a passthrough window.

#### SAFETY FEATURES

Tri panel build helps to mitigate airborne contact from coughing, sneezing, or laughing

### **DIMENSIONS** 3'-3/4"x6'8"

Each Countertop Screen includes pre-drilled feet to allow for secure, screw down attachment

"This screen would make me a lot more comfortable when talking with sick people coming into this clinic. I try to be personal to all customers but I've got to keep my distance from sick people."