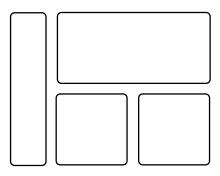

Preferred placement for adhesive strips (as an alternate to built-in sawtooth hooks)

Your preferred Sound Stones (Wall) mounting method will depend upon the application environment. The surface of the wall used for hanging can play a large factor in your decision.