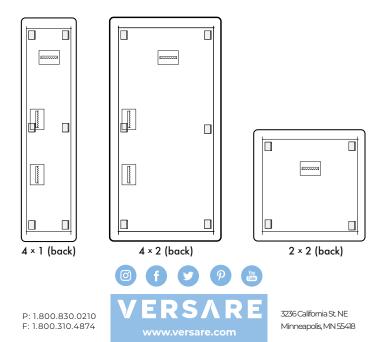

Preferred placement for adhesive strips (as an alternate to built-in sawtooth hooks)

Your preferred Sound Stones (Wall) mounting method will depend upon the application environment. The surface of the wall used for hanging can play a large factor in your decision.