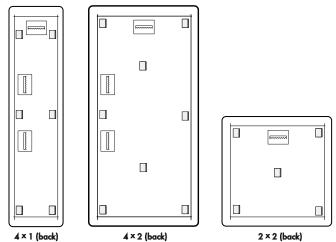

## 

Wipe down wall area with included alcohol wipes.

P: 1.800.830.0210 F: 1.800.310.4874

3236 California St. NE Minneapolis, MN 55418 Place adhesive squares in the following arrangement on the backside.

Remove plastic protectors from adhesives, then press edges and corners with moderate force into the wall to achieve a secure connection.

Preferred placement for adhesive strips (as an alternate to built-in sawtooth hooks)

Your preferred Sound Stones (Wall) mounting method will depend upon the application environment. The surface of the wall used for hanging can play a large factor in your decision.