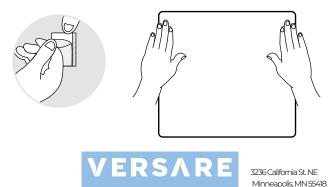

## 

Wipe down wall area with included alcohol wipes.

P: 1.800.830.0210 F: 1.800.310.4874

3236 California St. NE Minneapolis, MN 55418 Place adhesive squares in the following arrangement on the backside.

Remove plastic protectors from adhesives, then press edges and corners with moderate force into the wall to achieve a secure connection.