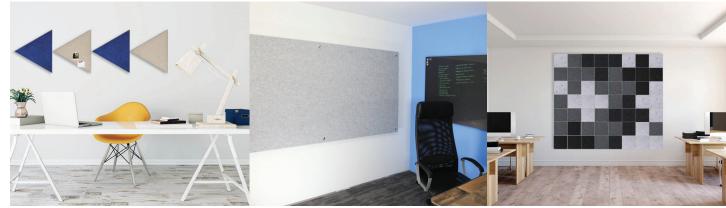

Colorfast. Color won't fade or change color

RHOMBOIDS RECTANGLES HEXAGONS

TRIANGLES STANDOFF-MOUNT PANELS SQUARES

## DAMPEN NOISE & ENHANCE FOCUS

Finally, a modern way to control acoustics in any space. SoundSorb offers a customizable way to dampen excess noise and turn your office or home into a quiet private space. You can even customize your SoundSorb by using it's tackable surface to pin up notes or daily to-dos.