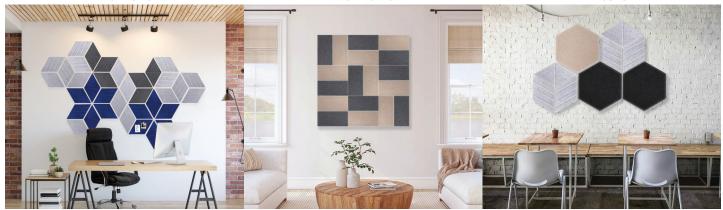

Colorfast. Color won't fade or change color

RHOMBOIDS RECTANGLES HEXAGONS

TRIANGLES STANDOFF-MOUNT PANELS SQUARES

## DAMPEN NOISE & ENHANCE FOCUS

Finally, a modern way to control acoustics in any space. SoundSorb offers a customizable way to dampen excess noise and turn your office or home into a quiet private space. You can even customize your SoundSorb by using it's tackable surface to pin up notes or daily to-dos.