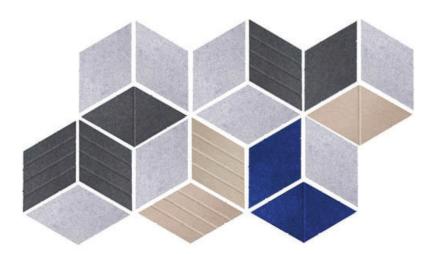

Colorfast. Color won't fade or change color

RHOMBOIDS RECTANGLES HEXAGONS

TRIANGLES STANDOFF-MOUNT PANELS SQUARES