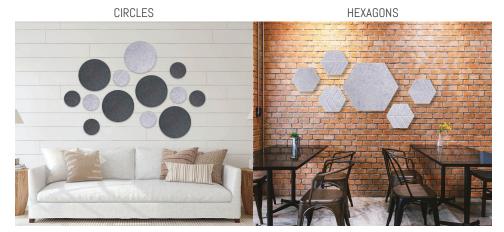

Colorfast. Color won't fade or change color

RHOMBOIDS RECTANGLES HEXAGONS

TRIANGLES STANDOFF-MOUNT PANELS SQUARES

## DAMPEN NOISE & ENHANCE FOCUS

Finally, a modern way to control acoustics in any space. SoundSorb offers a customizable way to dampen excess noise and turn your office or home into a quiet private space. You can even customize your SoundSorb by using it's tackable surface to pin up notes or daily to-dos.