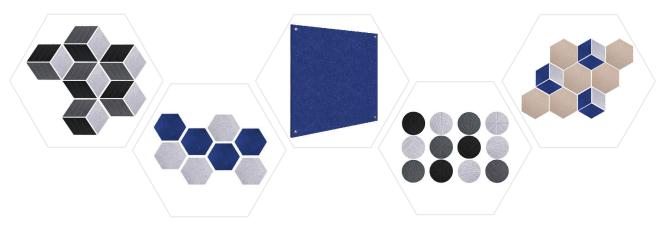

Colorfast. Color won't fade or change color

RHOMBOIDS RECTANGLES HEXAGONS

TRIANGLES STANDOFF-MOUNT PANELS SQUARES

## DAMPEN NOISE & ENHANCE FOCUS

Finally, a modern way to control acoustics in any space. SoundSorb offers a customizable way to dampen excess noise and turn your office or home into a quiet private space. You can even customize your SoundSorb by using it's tackable surface to pin up notes or daily to-dos.