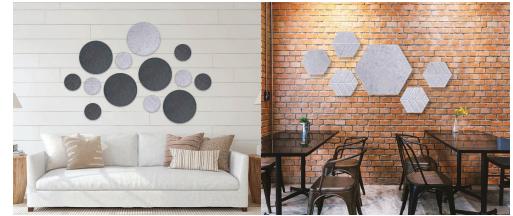

## DAMPEN NOISE & ENHANCE FOCUS

Finally, a modern way to control acoustics in any space. SoundSorb offers a customizable way to dampen excess noise and turn your office or home into a quiet private space. You can even customize your SoundSorb by using it's tackable surface to pin up notes or daily to-dos. CIRCLES

HEXAGONS