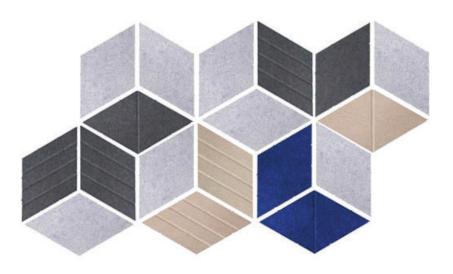

SOUNDSORB WALL-MOUNTED ACOUSTIC PANELS





/ersare Solutions, LLC 3236 California St. NE ⁄linneapolis, MN 55418

www.versare.com

800-830-021

300-310-4874







SoundSorb contains at least 50% post-consumer recycled material

Eco-friendly production. No wastewater, emissions or adhesive in production

This recycled material is solvent free and has no VOC



Class A fire rated

Colorfast. Color won't fade or change color



TRIANGLES

STANDOFF-MOUNT PANELS

SQUARES



## DAMPEN NOISE & ENHANCE FOCUS

Finally, a modern way to control acoustics in any space. SoundSorb offers a customizable way to dampen excess noise and turn your office or home into a quiet private space. You can even customize your SoundSorb by using it's tackable surface to pin up notes or daily to-dos. CIRCLES

HEXAGONS