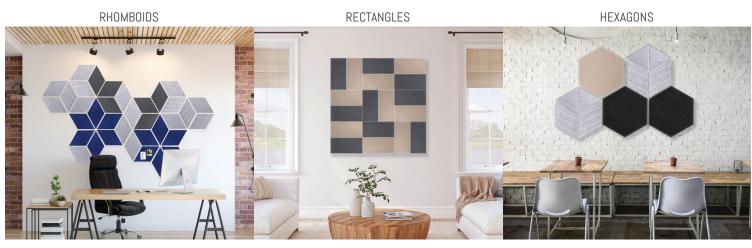

SOUNDSORB WALL-MOUNTED ACOUSTIC PANELS





/ersare Solutions, LLC 3236 California St. NE ⁄linneapolis, MN 55418

www.versare.com

800-830-021

300-310-4874







SoundSorb contains at least 50% post-consumer recycled material

Eco-friendly production. No wastewater, emissions or adhesive in production

This recycled material is solvent free and has no VOC



Class A fire rated

Colorfast. Color won't fade or change color



TRIANGLES

STANDOFF-MOUNT PANELS

SQUARES



## DAMPEN NOISE & ENHANCE FOCUS

Finally, a modern way to control acoustics in any space. SoundSorb offers a customizable way to dampen excess noise and turn your office or home into a quiet private space. You can even customize your SoundSorb by using it's tackable surface to pin up notes or daily to-dos. CIRCLES

HEXAGONS