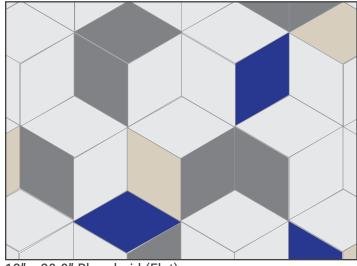

12" x 12" Canyon (Beveled)

12" x 20.8" Page Left, Page Right (Beveled), Rhomboid (Flat)

12" x 20.8" Rhomboid (Flat), 20.8" x 24" Hexagon (Flat)

12" x 20.8" Rhomboid (Flat)

12" x 20.8" Rhomboid (Flat)

12" x 20.8" Rhomboid (Flat), 20.8" x 24" Hexagon (Flat)