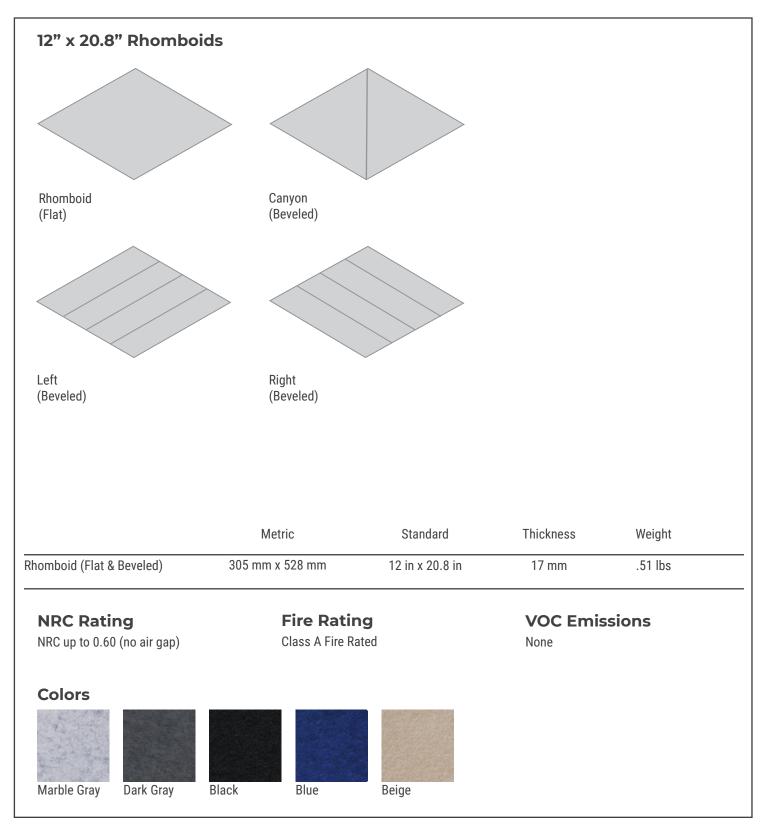

12" x 12" Canyon (Beveled)

12" x 20.8" Page Left, Page Right (Beveled), Rhomboid (Flat)

12" x 20.8" Rhomboid (Flat), 20.8" x 24" Hexagon (Flat)

12" x 20.8" Rhomboid (Flat)

12" x 20.8" Rhomboid (Flat)

12" x 20.8" Rhomboid (Flat), 20.8" x 24" Hexagon (Flat)