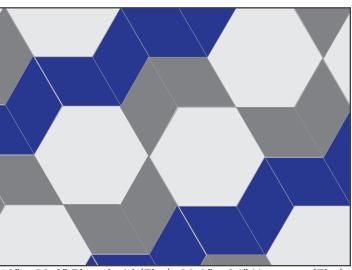

12" x 12" Canyon (Beveled)

12" x 20.8" Page Left, Page Right (Beveled), Rhomboid (Flat)

12" x 20.8" Rhomboid (Flat), 20.8" x 24" Hexagon (Flat)

12" x 20.8" Rhomboid (Flat)

12" x 20.8" Rhomboid (Flat)

12" x 20.8" Rhomboid (Flat), 20.8" x 24" Hexagon (Flat)