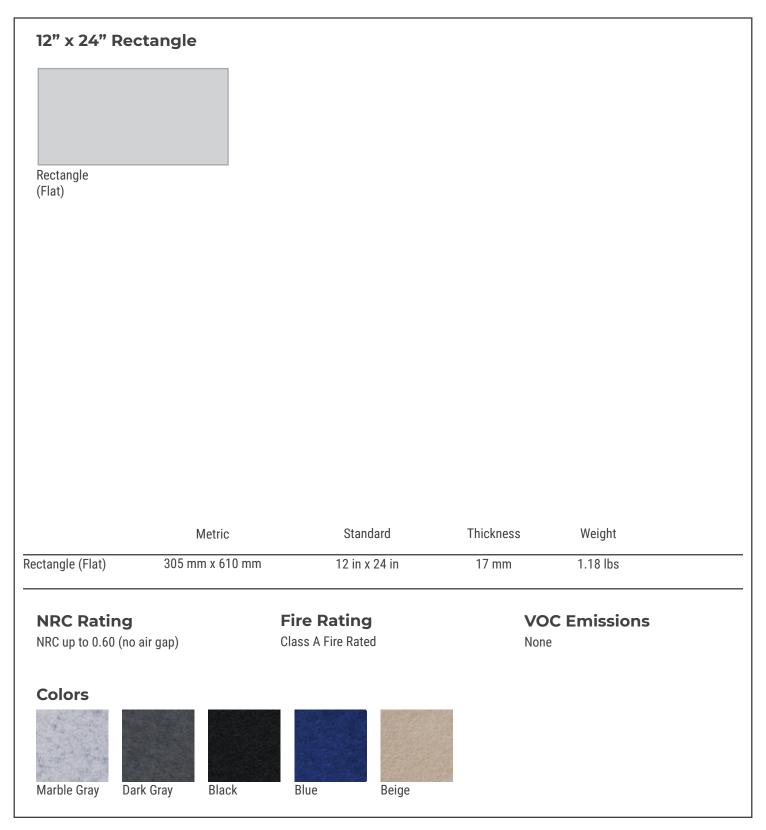

12" x 24" Rectangle (Flat)

12" x 24" Rectangle (Flat)

24" Cloud (Beveled)

12" x 24" Rectangle (Flat), 12" x 12" Square (Flat), 24" x 12" Rectangle (Flat), 12" x 12" River (Beveled)

12" x 24" Rectangle (Flat)

12" x 24" Rectangle (Flat)