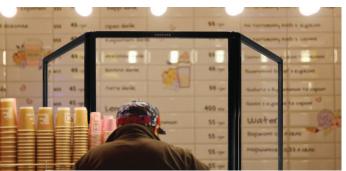

# HEALTH PROTECTION COUNTERTOP SCREENS

Designed to make both employees and customers feel more comfortable amidst our ongoing crisis, this clear acrylic partition provides a shield to help prevent direct physical and airborne contact. Available in two options, with or without a pass through window.

## **SAFETY FEATURES**

Tri-panel build helps to mitigate airborne contact from coughing, sneezing or laughing

# **DIMENSIONS 3'3/4" x 6'8"**

Each Countertop Screen includes predrilled feet to allow for secure, screw down attachment

"This screen would make me a lot more comfortable when talking with sick people coming into this clinic. I try to be personal to all customers but I've got to keep my distance from sick people."