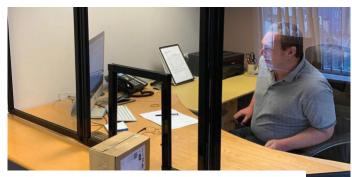

# HEALTH PROTECTION COUNTERTOP SCREENS

Designed to make both employees and customers feel more comfortable amidst our ongoing crisis, this clear acrylic partition provides a shield to help prevent direct physical and airborne contact. Available in two options, with or without a pass through window.

## **SAFETY FEATURES**

Tri-panel build helps to mitigate airborne contact from coughing, sneezing or laughing

# **DIMENSIONS 3'3/4" x 6'8"**

Each Countertop Screen includes predrilled feet to allow for secure, screw down attachment

"This screen would make me a lot more comfortable when talking with sick people coming into this clinic. I try to be personal to all customers but I've got to keep my distance from sick people."