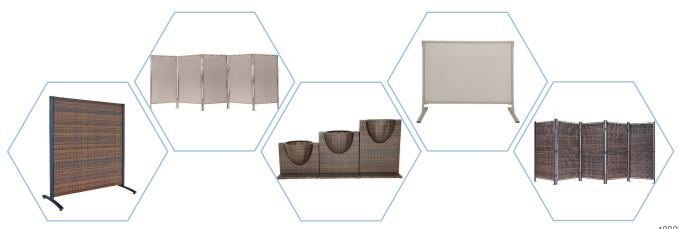

## OUTDOOR PARTITIONS & DIVIDERS

We're here to help you create the optimum outdoor solutions with multiple features to meet your outdoor design needs

Mix-and-match with coordinating pieces

v
v
v
v
v
v
v
v
v
v
v
v
v
v
v
v
v
v
v
v
v
v
v
v
v
v
v
v
v
v
v
v
v
v
v
v
v
v
v
v
v
v
v
v
v
v
v
v
v
v
v
v
v
v
v
v
v
v
v
v
v
v
v
v
v
v
v
v
v
v
v
v
v
v
v
v
v
v
v
v
v
v
v
v
v
v
v
v
v
v
v
v
v
v
v
v
v
v
v
v
v
v
v
v
v
v
v
v
v
v
v
v
v
v
v
v
v
v
v
v
v
v
v
v
v
v
v
v
v
v
v
v
v
v
v
v</t

## **OUR SOLUTIONS**

Portable outdoor room dividers provide a physical barrier with charm that offers seclusion and removes potential distractions to your zen design. Three and five panel partitions can even be staked into the ground as a more permanent solution.