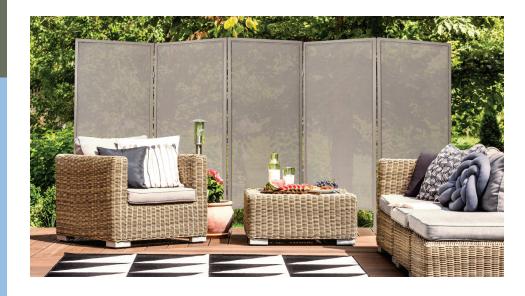

Waterproof and UV resistant

Lightweight woven panels make our partitions easy to reposition

Easily cleanable

Stone colored panel option allows a degree of visibility through panel's surface

PRIVACY

SPA ZONE

## **OUR SOLUTIONS**

Portable outdoor room dividers provide a physical barrier with charm that offers seclusion and removes potential distractions to your zen design. Three and five panel partitions can even be staked into the ground as a more permanent solution.