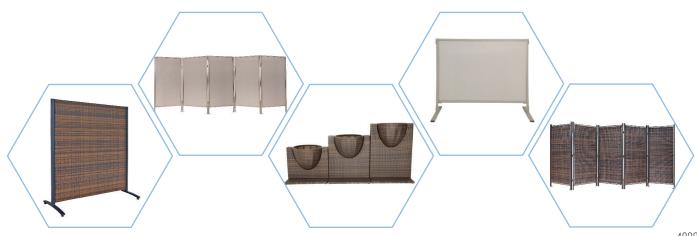

## **OUR SOLUTIONS**

Portable outdoor room dividers provide a physical barrier with charm that offers seclusion and removes potential distractions to your zen design. Three and five panel partitions can even be staked into the ground as a more permanent solution.