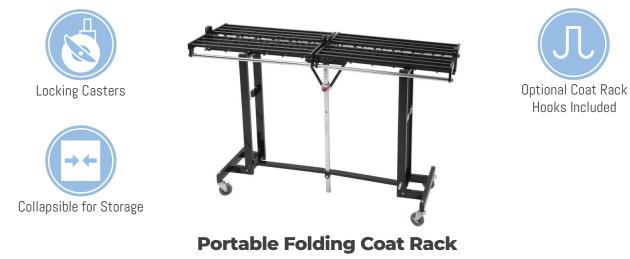

#### Available in Black

Perfect for coats, hats, costumes, and other garments, our portable coat racks collapse easily with the simple pull of a lever. The high-quality steel construction is durable yet lightweight enough to easily roll the rack from room to room. Four robust 3" locking casters allow the coat rack to roll smoothly, while providing a wide base for added stability. The rubber casters provide easy transportation and smooth opening and closing over any surface, from carpet to wood. In the folded position, our Portable Coat Racks can be locked to prevent opening for no-hassle storage. Available in three sizes and up to 144 coats using both the bars and hooks.