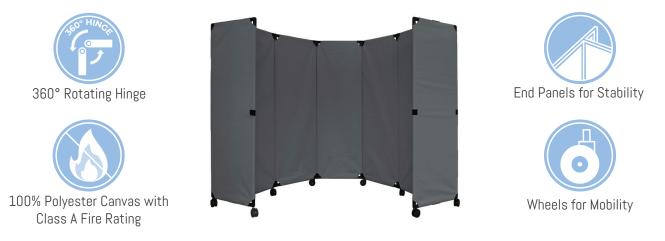

#### **MP10 Economical Folding Portable Partition**

Available in Canvas

The MP10 is the most affordable and versatile divider on the market. Using our industry leading 360° rotating hinges, there are a wealth or arrangement opportunities from "L" and "C" shapes to perfectly straight lines. The lightweight yet heavy-duty frame is comprised of 16-gauge 1.25" round steel tubing with an industrial strength powder coat finish and connected by rounded plastic corner joints for increased safety and sturdiness. The 3" non-marking swivel ball bearing casters keep it easy to move and adjust. The MP10 comes in two widths and three heights.