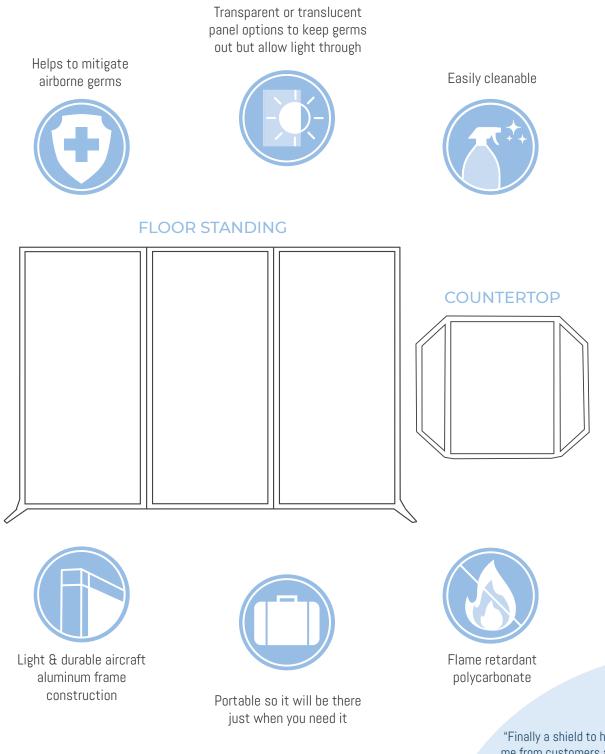

In response to health and safety concerns Versare has developed aesthetically simple solutions to help businesses maintain social distance as they continue to serve their customers. HEALTH PROTECTION

"Finally a shield to help distance me from customers at checkout -I saw this on social media and my boss bought one today! THANK YOU" -Jeremiah

#### Available in Clear, Frosted, Clear Fluted or Opal polycarbonate

The MediWall Portable Divider is the big brother to our Floor Screen Panel. It offers a great solution to help prevent the spread of disease in any space that requires separation of individuals and allocation of space with two wider width options. This divider stands 6' high and comes in either 4' or 6'" wide. It also comes with 18" support feet for stability and includes our locking casters for easy mobility.

#### Available in Clear Fluted Polycarbonate

The Floor Screen Panel is our narrowest floor standing partition that offers a great solution to help prevent the spread of disease in any space that requires separation of individuals and allocation of space. This divider stands 6' high and 34" wide with 18" support feet for stability. Locking casters are also available (adds 4" to the overall height).

# MediPanel Countertop Screen

#### Available in Clear, Frosted or Clear Fluted polycarbonate

The Countertop Panel has been created to provide comfort and relief for employees and their customers by helping to prevent the spread of disease during direct interaction in close proximity. This partition is available in three panel transparencies for varying degrees of privacy while allowing light to come through. The Countertop Panel stands 32 1/2" high (which includes a 6" pass through window between the feet) and comes in three width options.

# **ClearView Folding Countertop Screen**

#### Available in Clear Polycarbonate

The Countertop Screen is a 6'8" w x 3' h polycarbonate panel that forms a shield to help prevent the direct physical and airborne spread of germs. The panel transparency allows for items to be scanned at checkout through the screen, preventing the physical contact needed to transfer products. The credit card terminal can be placed on the customer's side of the partition while keeping the register on the employee's side, providing additional safety. An opening at the bottom of the partition allows for the transfer of small items, papers, or payment for transactions. The Window model features an  $8\frac{1}{4}$ " w x  $13\frac{3}{4}$ " h opening for most point of sale situations.

# **ClearView Countertop Sneeze Shield**

#### Available in Clear polycarbonate

The Countertop Shield is our smallest and lightest barrier option. At only 23" w x 32" h or 33" w x 29" h it fits in smaller spaces to assure your employees and customers that you have taken the steps to prevent the direct physical and airborne spread of germs. The clear polycarbonate panel allows items to be scanned at checkout through the screen, preventing the physical contact needed to transfer products. An opening between the feet at the bottom of the partition allows for the transfer of small items. The open lower window measures 6" high.