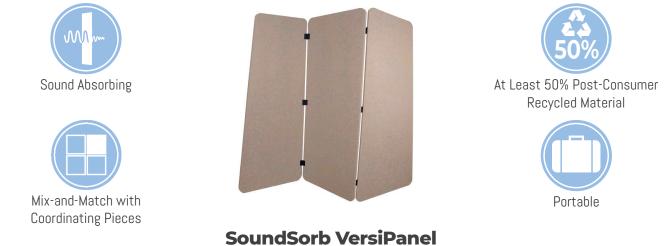

# VersiPanel Acoustical Partition Wall

#### Available in Fabric with Polycarbonate Window Options

If sound-dampening is a priority, our VersiPanel is a great place to start. This portable partition wall is constructed with acoustical ribbed fabric and a heavy foam core. VersiPanel is a popular studio partition or office divider due to its superior sound-dampening capabilities and attractive looks. Unlike other partition walls, the VersiPanel meets the floor directly from end to end, keeping sound confined. Constructed of multiple small panels, the VersiPanel may be arranged in a serpentine "S" shape, or add a couple optional VersiFoot accessories to create "C" or "L" shapes, which are often used for setting up recording or testing spaces.