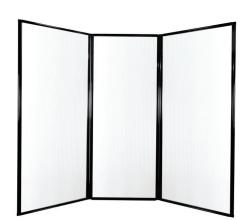

# **FEATURES**

-Anthony A.

 $\star \star \star$ 

1

Available in Fabric, Polycarbonate, SoundSorb and Custom Print

Our flagship partition will provide you with unprecedented arrangement versatility. Each panel uses our industry leading 360° rotating hinges to provide a full range of movement per panel unlike many outdated partitions featuring limiting piano hinge designs that restrict movement. The Room Divider 360 will allow you to create anything from straight lines, U shapes or C shapes. Link multiple units with the attached Velcro straps and get creative with your situation! The Room Divider 360 can even be custom printed with your own branding, mascots, or artwork across the panels. We're confident the Room Divider 360 offers the most versatility and will be your do-it-all divider for any situation. The Room Divider 360 is available in a wide range of widths and heights to suit almost any space.

# **StraightWall Sliding Portable Partition**

Available in Fabric, Polycarbonate and SoundSorb

Slide it out! Our StraightWall offers most of the same benefits as our flagship Room Divider 360 but with our exclusive sliding hinges. This unique telescoping hinge design keeps each panel in a straight line at all times, allowing the panels to be quickly and easily opened and closed in an orderly fashion. Your go-to if efficiency is your top priority, the StraightWall makes a nice alternative to accordion doors or track-mounted partition systems. The StraightWall comes in three widths and five heights to suit most situations.