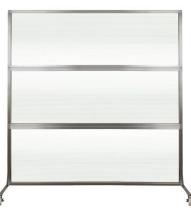

#### **MP10 Economical Folding Portable Partition**

Available in Canvas

The MP10 is the most affordable and versatile divider on the market. Using our industry leading 360° rotating hinges, there are a wealth or arrangement opportunities from "L" and "C" shapes to perfectly straight lines. The lightweight yet heavy-duty frame is comprised of 16-gauge 1.25" round steel tubing with an industrial strength powder coat finish and connected by rounded plastic corner joints for increased safety and sturdiness. The 3" non-marking swivel ball bearing casters keep it easy to move and adjust. The MP10 comes in two widths and three heights.

# **FP6 Economical Privacy Screen**

Available in Canvas

The FP6 is a simple yet versatile 3-panel privacy partition measuring 6' wide and 6' high. This economical partition features our patented 360° rotating hinges and is constructed of durable 16-gauge 1.25" round steel tubing for strength and is connected by rounded plastic corner joints for enhanced stability and safety. Weighing 37 pounds, the FP6 can be folded down to only a 4 inch depth stack.