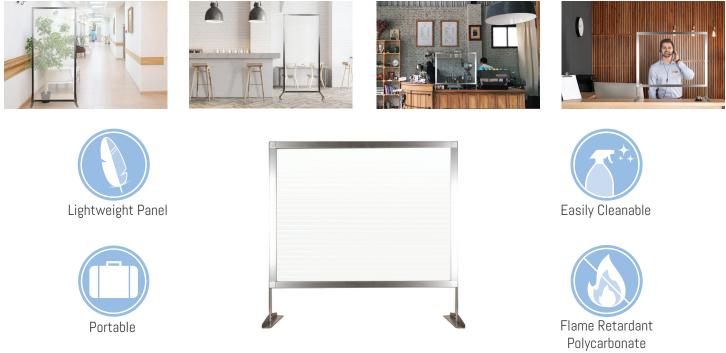

# MediPanel Countertop Screen

#### Available in Clear, Frosted or Clear Fluted polycarbonate

The Countertop Panel has been created to provide comfort and relief for employees and their customers by helping to prevent the spread of disease during direct interaction in close proximity. This partition is available in three panel transparencies for varying degrees of privacy while allowing light to come through. The Countertop Panel stands 32 1/2" high (which includes a 6" pass through window between the feet) and comes in three width options.