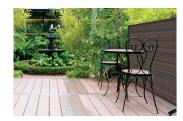

# **Folding Outdoor Wicker Partition**

#### Available in Brown Wicker

Our Folding Wicker Partition will fit in with almost any outdoor area without looking out of place or drawing attention away from the natural surroundings. This heavy-duty privacy screen is built to last and can survive tough weather conditions. The Folding Wicker Partition includes a mounting hole within the welded support foot, in case added stability is desired. The stainless steel frame's swivel joints allow the partition to be fully closed into a flat position or fully extended to 90" when floor-mounted. The Folding Wicker Partition is 6' high and comes in 6' or 10' widths.