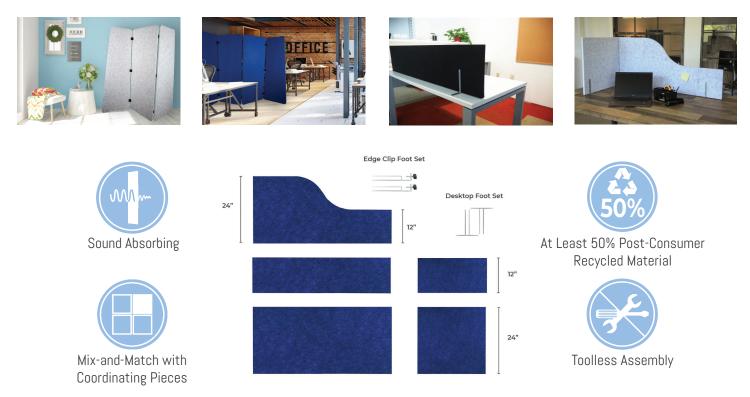

# SoundSorb Desktop Privacy Panels

#### Available in SoundSorb

Need a little workstation privacy? Available in several sizes, SoundSorb Desktop Panels can accommodate just about any desk or table style. The included mounting brackets quick-attach to the underside edge of your desk or tabletop (your desk must have a lip or edge for the bracket to properly clip). Separate a table into multiple workstations to create an impromptu call center, or divide shared cubicle spaces elegantly.