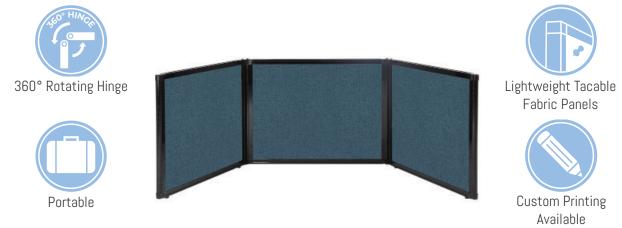

# **Folding Tabletop Display**

#### Available in Fabric and Polycarbonate

Our Tabletop Display is a 3-panel folding desktop partition that works perfectly as an exam divider or trade show display. The sound-dampening acoustical panels are fully tackable, allowing literature or art to be prominently displayed. The Tabletop Display comes in two width options and two height options - perfect for displaying at trade shows or as a school exam divider. The aluminum frame is lightweight and durable, and the panels are available in a wide variety of colors