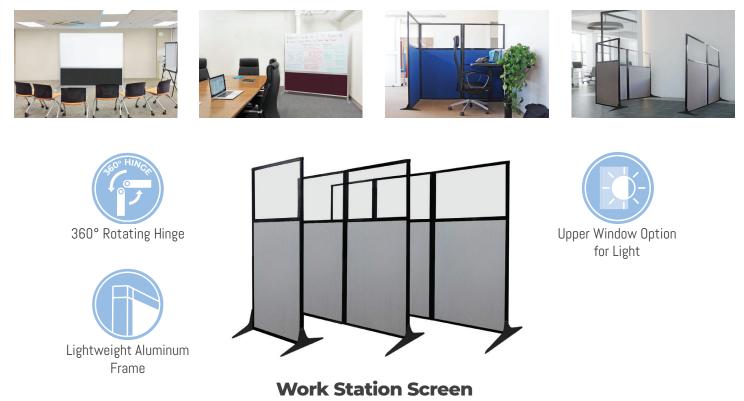

# CUBICLES & WORKSTATIONS

Weather you need an individual work station, small meeting space, or an entire cubicle grid, our cubicles & workstations have you covered.

Industry leading 360° rotating

#### Available in Fabric with Polycarbonate Window Options

These lightweight, flexible privacy screens provide a low-cost way to create professional-looking office workstations. Work Station Screens are available in 1, 2, and 3-panel configurations – allowing quick customization to any space, and come with feet and wheels for optimal use in your working environment. Each individual panel measures 70" high, 33"wide, with a clear window option for visibility. All three configurations are self-supported, requiring no additional hardware. Wall attachment and desk support is not needed. The 2 and 3-panel configurations use our industry leading 360° rotating hinge.