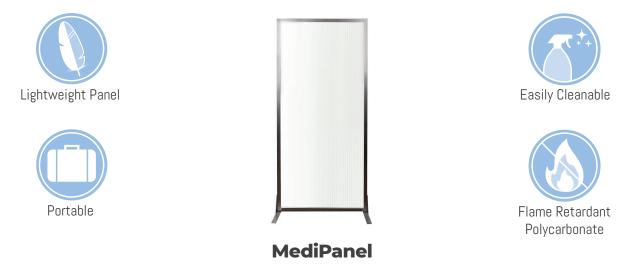

# MediWall Portable Divider

#### Available in Clear, Frosted, Clear Fluted or Opal polycarbonate

The MediWall Portable Divider is the big brother to our Floor Screen Panel. It offers a great solution to help prevent the spread of disease in any space that requires separation of individuals and allocation of space with two wider width options. This divider stands 6' high and comes in either 4' or 6'" wide. It also comes with 18" support feet for stability and includes our locking casters for easy mobility.