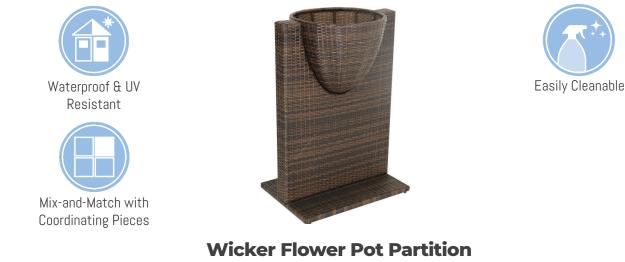

#### Available in Brown Wicker

Easy to move and arrange, these stylish Flower Pots not only add elegance to your area, but also lends greater versatility to creating outdoor arrangements. This multi functional product can provide privacy from eyes of strangers and neighbors on your patio, deck, balcony, porch, poolside or conceal unsightly objects such as pool pumps or trash bins. These botanical friendly privacy walls are available in three heights: 2', 2'8", and 3'4".