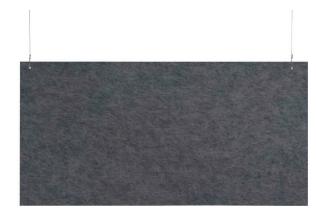

# Hanging SoundSorb Acoustic Panels

#### Available in SoundSorb

SoundSorb acoustic ceiling panels come in a several shapes and sizes to allow you to create your own visually pleasing design while controlling excess room noise. These ceiling-hung panels are also extremely lightweight, fire resistant, mold-resistant and environmentally friendly. With all these features you can't go wrong! Great for offices, schools, theaters, studios and more.