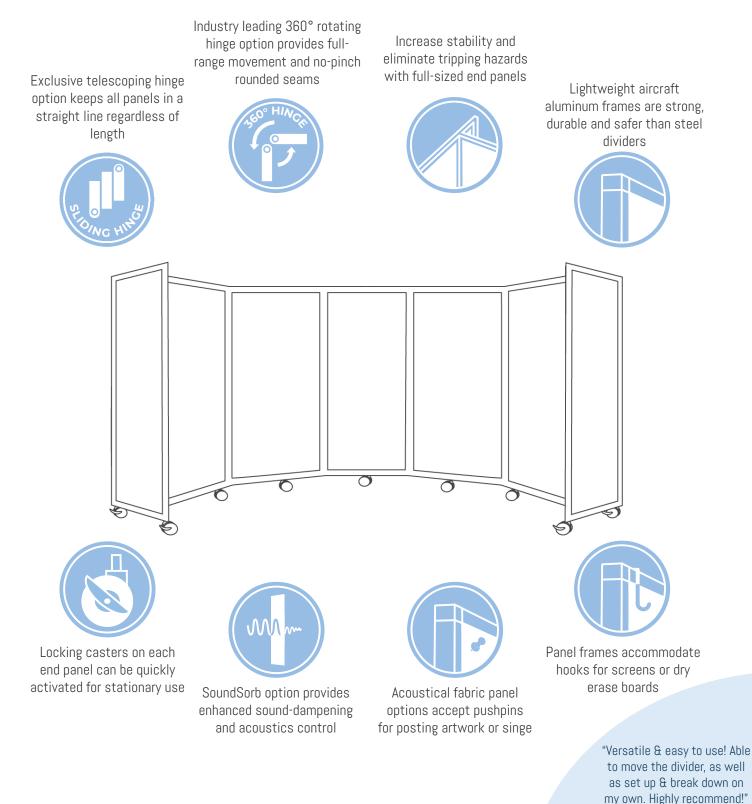

# **FEATURES**

-Anthony A.

 $\star \star \star$ 

1

Available in Fabric, Polycarbonate, SoundSorb and Custom Print

Our flagship partition will provide you with unprecedented arrangement versatility. Each panel uses our industry leading 360° rotating hinges to provide a full range of movement per panel unlike many outdated partitions featuring limiting piano hinge designs that restrict movement. The Room Divider 360 will allow you to create anything from straight lines, U shapes or C shapes. Link multiple units with the attached Velcro straps and get creative with your situation! The Room Divider 360 can even be custom printed with your own branding, mascots, or artwork across the panels. We're confident the Room Divider 360 offers the most versatility and will be your do-it-all divider for any situation. The Room Divider 360 is available in a wide range of widths and heights to suit almost any space.