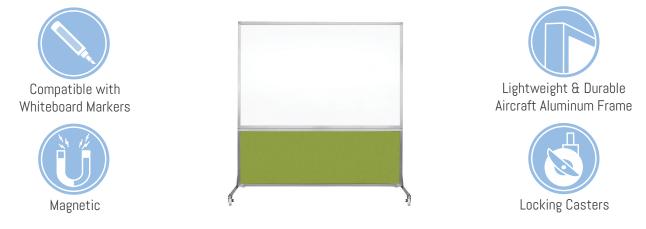

# **DivideWrite Portable Whiteboard Partition**

#### Available in Fabric with Polycarbonate Window Options

The DivideWrite is a portable whiteboard that allows you to take your notes on the go. Perfect for presentations or as a cubicle divider, the DivideWrite uses a magnetic, double-sided dry erase board mounted atop one of our 2" thick acoustical panels, allowing the unit to double as a privacy partition. Casters are easily locked and unlocked for stationary or portable use. The DivideWrite is 6' tall and available in three widths.