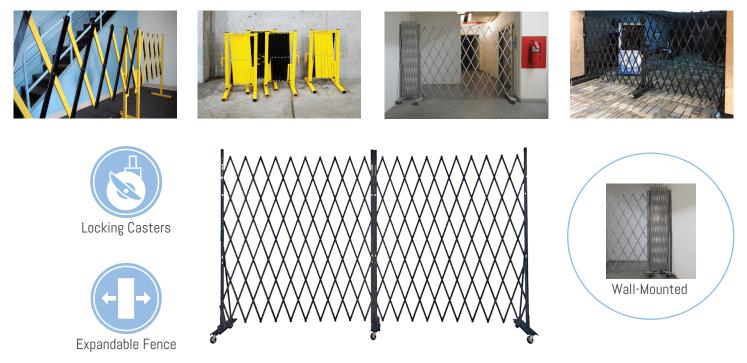

# Lock-N-Block Collapsible Security Gate

#### Available in Yellow, Black or Silver

The Lock-N-Block is a portable, wall-mounted security fence that can be quickly collapsed or expanded and locked. This divider has has extra-wide 28" caster bases for added stability, and 3" locking casters for easy transportation and smooth opening and closing over any surface. Rolling caster bases can be locked together (to prohibit unintentional opening) and allow the unit to easily be moved from one location to another. Tubular steel cross braces reduce pinch points over competitors' models. Two wall-mounted lock plates are included with each Lock-N-Block room divider.