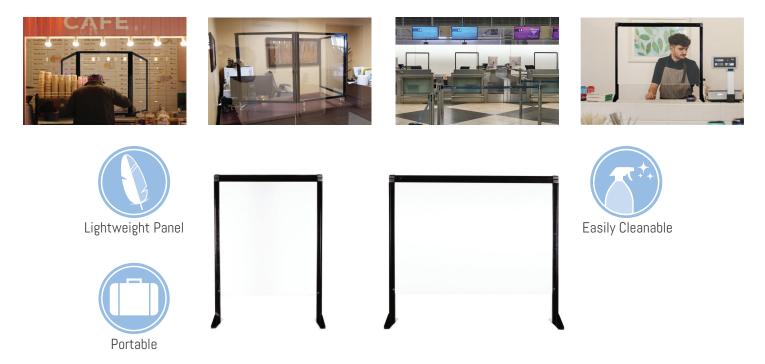

In response to health and safety concerns Versare has developed aesthetically simple solutions to help businesses maintain social distance as they continue to serve their customers. HEALTH PROTECTION

"Finally a shield to help distance me from customers at checkout -I saw this on social media and my boss bought one today! THANK YOU" -Jeremiah

# **MediWall Sliding Partition**

Available in Opal or Clear Fluted Polycarbonate

The MediWall Quick-Wall Sliding is a telescoping partition that expands up to 7' long with three different height options and includes our lockable casters for mobility and safety. Use the MediWall Quick-Wall as a portable privacy screen for applications such as nursing stations, vaccination areas and impromptu meeting or testing areas, and more.

# **MediWall Folding Partition**

Available in Opal or Clear Fluted Polycarbonate

The 3-panel MediWall Quick-Wall Folding partition is perfect for an impromptu space divider to create quick privacy in any area. This version uses our industry leading 360° rotating hinge allowing for a full range of movement for a variety of arrangement options. Available 8'4" wide fully extended with three different height options. This divider also comes with both feet and wheels to optimize it's function in your home or office.

# **MediWall Privacy Screen**

#### Available in Opal or Clear Fluted Polycarbonate

The MediWall Privacy Screen is an easily storable 3-panel room divider that boasts just a 4" deep stack when folded for storage thanks to our industry leading 360° rotating hinge. When expanded it provides portable privacy for for a variety of needs including nursing stations, vaccination areas and more. The MediWall Privacy Screen covers a length of 7'6" wide with three different height options available.

# MediWall Portable Divider

#### Available in Clear, Frosted, Clear Fluted or Opal polycarbonate

The MediWall Portable Divider is the big brother to our Floor Screen Panel. It offers a great solution to help prevent the spread of disease in any space that requires separation of individuals and allocation of space with two wider width options. This divider stands 6' high and comes in either 4' or 6'" wide. It also comes with 18" support feet for stability and includes our locking casters for easy mobility.

#### Available in Clear Fluted Polycarbonate

The Floor Screen Panel is our narrowest floor standing partition that offers a great solution to help prevent the spread of disease in any space that requires separation of individuals and allocation of space. This divider stands 6' high and 34" wide with 18" support feet for stability. Locking casters are also available (adds 4" to the overall height).

# MediPanel Countertop Screen

#### Available in Clear, Frosted or Clear Fluted polycarbonate

The Countertop Panel has been created to provide comfort and relief for employees and their customers by helping to prevent the spread of disease during direct interaction in close proximity. This partition is available in three panel transparencies for varying degrees of privacy while allowing light to come through. The Countertop Panel stands 32 1/2" high (which includes a 6" pass through window between the feet) and comes in three width options.

# **ClearView Folding Countertop Screen**

#### Available in Clear Polycarbonate

The Countertop Screen is a 6'8" w x 3' h polycarbonate panel that forms a shield to help prevent the direct physical and airborne spread of germs. The panel transparency allows for items to be scanned at checkout through the screen, preventing the physical contact needed to transfer products. The credit card terminal can be placed on the customer's side of the partition while keeping the register on the employee's side, providing additional safety. An opening at the bottom of the partition allows for the transfer of small items, papers, or payment for transactions. The Window model features an  $8\frac{1}{4}$ " w x  $13\frac{3}{4}$ " h opening for most point of sale situations.

# **ClearView Countertop Sneeze Shield**

#### Available in Clear polycarbonate

The Countertop Shield is our smallest and lightest barrier option. At only 23" w x 32" h or 33" w x 29" h it fits in smaller spaces to assure your employees and customers that you have taken the steps to prevent the direct physical and airborne spread of germs. The clear polycarbonate panel allows items to be scanned at checkout through the screen, preventing the physical contact needed to transfer products. An opening between the feet at the bottom of the partition allows for the transfer of small items. The open lower window measures 6" high.