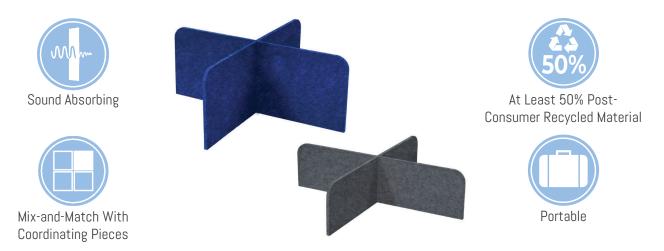

# SoundSorb Desktop Privacy Panels

#### Available in SoundSorb

Need a little workstation privacy? Available in several sizes, SoundSorb Desktop Panels can accommodate just about any desk or table style. The included mounting brackets quick-attach to the underside edge of your desk or tabletop (your desk must have a lip or edge for the bracket to properly clip). Separate a table into multiple workstations to create an impromptu call center, or divide shared cubicle spaces elegantly.

# SoundSorb X-Fit Desktop Privacy Panels

#### Available in SoundSorb

These SoundSorb X-Fit Desktop Panels will help provide enhanced focus and productivity in any space for up to four people at one table. Customize it by using it's tackable surface to pin up notes or daily to-dos. The unique split lock connecting design of the X-Fit panel is created from two pieces of acoustic high-density polyester. No brackets are required.