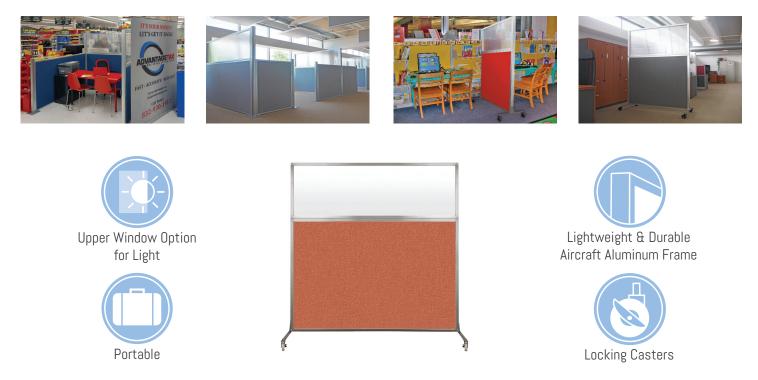

# ROOM DIVIDERS

Pages 1-6

Room Divider 360 StraightWall Quick-Wall Privacy Screen Operable Wall MP10 FP6 VP6 VP6

# ROOM DIVIDERS

# **FEATURES**

-Anthony A.

 $\star \star \star$ 

1

Available in Fabric, Polycarbonate, SoundSorb and Custom Print

Our flagship partition will provide you with unprecedented arrangement versatility. Each panel uses our industry leading 360° rotating hinges to provide a full range of movement per panel unlike many outdated partitions featuring limiting piano hinge designs that restrict movement. The Room Divider 360 will allow you to create anything from straight lines, U shapes or C shapes. Link multiple units with the attached Velcro straps and get creative with your situation! The Room Divider 360 can even be custom printed with your own branding, mascots, or artwork across the panels. We're confident the Room Divider 360 offers the most versatility and will be your do-it-all divider for any situation. The Room Divider 360 is available in a wide range of widths and heights to suit almost any space.