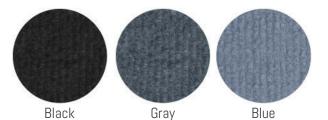

#### Available in Ribbed Fabric

Our VersiFold Acoustical Divider is a folding acoustical divider that dampens sound as it separates space. Each partition panel uses a fully-tackable, acoustical ribbed fabric over a heavy foam core. Set up the VersiFold in a zigzag pattern, or combine with the optional VersiFoot accessories to create either "L" or "C" shapes. Each unit has side magnets that allow multiple VersiFolds to be interconnected. Unlike our other room dividers, these acoustical partitions meet the floor directly from end to end, keeping sound confined from other areas.