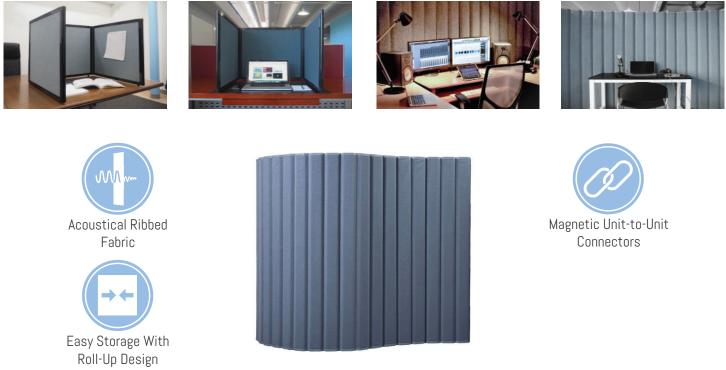

# VersiPanel Acoustical Partition Wall

#### Available in Fabric with Polycarbonate Window Options

If sound-dampening is a priority, our VersiPanel is a great place to start. This portable partition wall is constructed with acoustical ribbed fabric and a heavy foam core. VersiPanel is a popular studio partition or office divider due to its superior sound-dampening capabilities and attractive looks. Unlike other partition walls, the VersiPanel meets the floor directly from end to end, keeping sound confined. Constructed of multiple small panels, the VersiPanel may be arranged in a serpentine "S" shape, or add a couple optional VersiFoot accessories to create "C" or "L" shapes, which are often used for setting up recording or testing spaces.

# VersiFold Acoustical Room Divider

#### Available in Ribbed Fabric

Our VersiFold Acoustical Divider is a folding acoustical divider that dampens sound as it separates space. Each partition panel uses a fully-tackable, acoustical ribbed fabric over a heavy foam core. Set up the VersiFold in a zigzag pattern, or combine with the optional VersiFoot accessories to create either "L" or "C" shapes. Each unit has side magnets that allow multiple VersiFolds to be interconnected. Unlike our other room dividers, these acoustical partitions meet the floor directly from end to end, keeping sound confined from other areas.