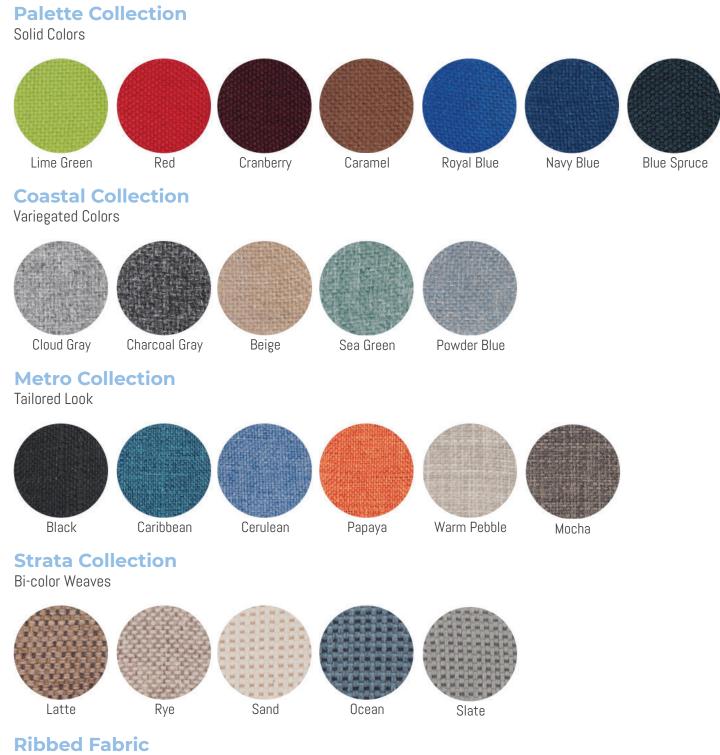

# PRODUCT CATALOG 2021

**FABRIC** Revel in our variety of colors to match any space. Fabric is our most popular panel material option and gives you the ability to use pushpins so you can customize your space with notes, art, pictures, and more.

(VersiPanel and VersiFold Acoustical Only)

**POLYCARBONATE** Enjoy modern style and rugged durability from our polycarbonate panels. With a full range of opacity, these spray-cleanable panels can withstand water, shock, and sunlight with ease.

**CANVAS** A practical and economical solution, canvas is tough, lightweight and has a Class A fire rating. Pair this with a sturdy frame and this is our most popular fabric for schools, classrooms and libraries where durable is a must-have.

**SOUNDSORB** Indulge in a divider that is also perfect for dampening sound and controlling excess noise. SoundSorb panels are rated up to 0.80 NRC. Also, with a minimum of 50% post-consumer recycled PET, no water waste in production, and no VOCs, this felted material is good for the planet and your space.

**LAMINATE** COMING SOON! Elegant wood-look laminate is impact and scratch resistant as well as cleanable to keep it beautiful and functional for years to come.