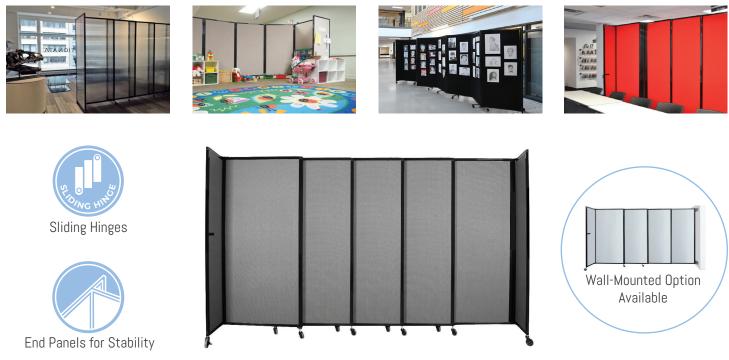

#### Available in Fabric, Polycarbonate, SoundSorb and Custom Printing

Simple and efficient, The Privacy Screen is a 3-panel folding privacy screen that is available in three different heights. This portable partition includes our industry leading 360° rotating hinge with un-pinchable seams for use in a variety of applications ranging from nursing stations and vaccination booths to small break areas and quiet rest zones. In addition, with no feet or wheels to take up room, the Privacy Screen folds completely flat for easy storage. Aluminum frame design ensures panels will not rub against each other when closed, allowing attached artwork or signs to be transported without being removed.