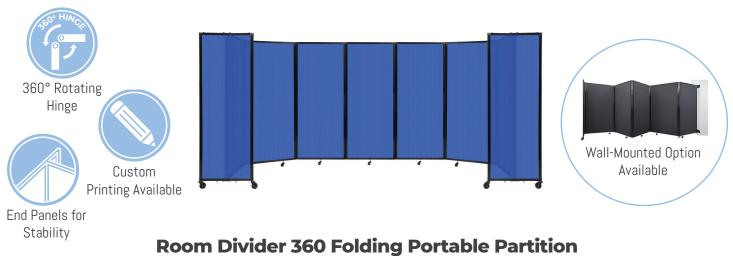

# **FEATURES**

-Anthony A.

 $\star \star \star$ 

1

Available in Fabric, Polycarbonate, SoundSorb and Custom Print

Our flagship partition will provide you with unprecedented arrangement versatility. Each panel uses our industry leading 360° rotating hinges to provide a full range of movement per panel unlike many outdated partitions featuring limiting piano hinge designs that restrict movement. The Room Divider 360 will allow you to create anything from straight lines, U shapes or C shapes. Link multiple units with the attached Velcro straps and get creative with your situation! The Room Divider 360 can even be custom printed with your own branding, mascots, or artwork across the panels. We're confident the Room Divider 360 offers the most versatility and will be your do-it-all divider for any situation. The Room Divider 360 is available in a wide range of widths and heights to suit almost any space.