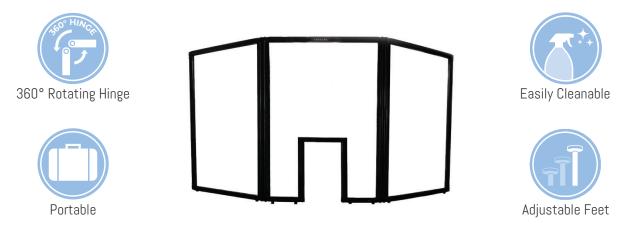

# **FEATURES**

-Anthony A.

 $\star \star \star$ 

1

Available in Fabric, Polycarbonate, SoundSorb and Custom Print

Our flagship partition will provide you with unprecedented arrangement versatility. Each panel uses our industry leading 360° rotating hinges to provide a full range of movement per panel unlike many outdated partitions featuring limiting piano hinge designs that restrict movement. The Room Divider 360 will allow you to create anything from straight lines, U shapes or C shapes. Link multiple units with the attached Velcro straps and get creative with your situation! The Room Divider 360 can even be custom printed with your own branding, mascots, or artwork across the panels. We're confident the Room Divider 360 offers the most versatility and will be your do-it-all divider for any situation. The Room Divider 360 is available in a wide range of widths and heights to suit almost any space.