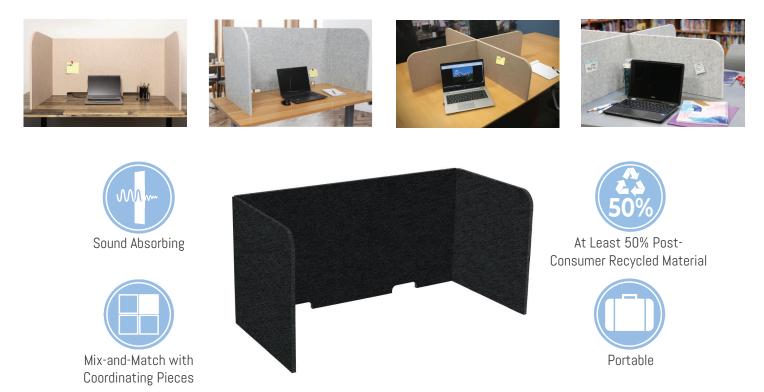

#### Available in Fabric with Polycarbonate Window Options

These lightweight, flexible privacy screens provide a low-cost way to create professional-looking office workstations. Work Station Screens are available in 1, 2, and 3-panel configurations – allowing quick customization to any space, and come with feet and wheels for optimal use in your working environment. Each individual panel measures 70" high, 33"wide, with a clear window option for visibility. All three configurations are self-supported, requiring no additional hardware. Wall attachment and desk support is not needed. The 2 and 3-panel configurations use our industry leading 360° rotating hinge.