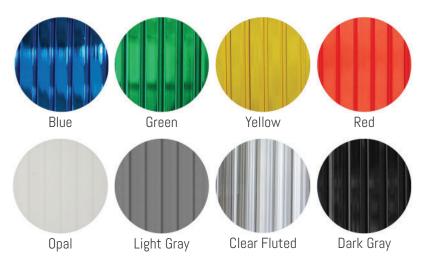

(VersiPanel and VersiFold Acoustical Only)

**POLYCARBONATE** Enjoy modern style and rugged durability from our polycarbonate panels. With a full range of opacity, these spray-cleanable panels can withstand water, shock, and sunlight with ease.