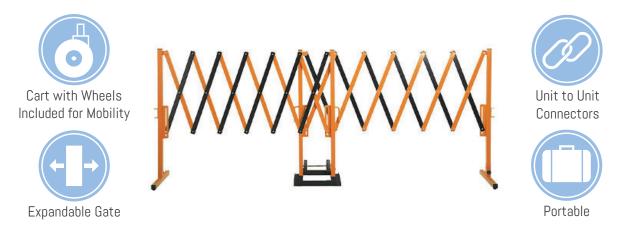

# **Block-N-Roll Portable Folding Gate**

#### Available in Yellow or Orange

The Block-N-Roll is a mobile folding barrier 48" high that can be expanded up to 22 ft. This highly-visible security fence is basically two of our popular Protector portable fences affixed to a rolling cart for maximum portability and storage. Made of high-quality powder coat steel, the Block-N-Roll is a perfect portable fence for crowd control. Only a compact 20" wide when collapsed for storage.