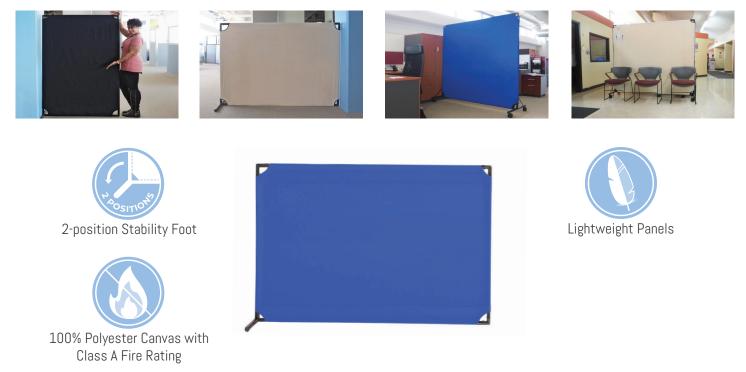

# **VP4 Two-Position Economical Partition**

#### Available in Canvas

For maximum versatility, use the VP4 horizontally or vertically without sacrificing stability. The VP4 is a single-panel room partition measuring 4' long x 6' high that can be rotated 6' long and 4' high. The frame is constructed of heavy 16 gauge 1.25" round steel tubing connected by rounded plastic corner joints for safety.