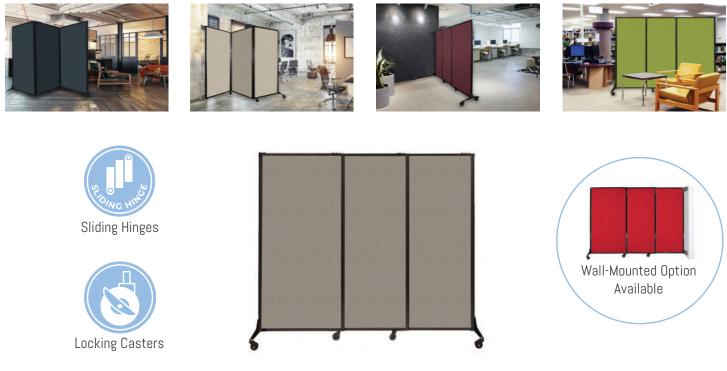

# **FEATURES**

-Anthony A.

 $\star \star \star$ 

1

Available in Fabric, Polycarbonate, SoundSorb and Custom Print

Our flagship partition will provide you with unprecedented arrangement versatility. Each panel uses our industry leading 360° rotating hinges to provide a full range of movement per panel unlike many outdated partitions featuring limiting piano hinge designs that restrict movement. The Room Divider 360 will allow you to create anything from straight lines, U shapes or C shapes. Link multiple units with the attached Velcro straps and get creative with your situation! The Room Divider 360 can even be custom printed with your own branding, mascots, or artwork across the panels. We're confident the Room Divider 360 offers the most versatility and will be your do-it-all divider for any situation. The Room Divider 360 is available in a wide range of widths and heights to suit almost any space.

# **StraightWall Sliding Portable Partition**

Available in Fabric, Polycarbonate and SoundSorb

Slide it out! Our StraightWall offers most of the same benefits as our flagship Room Divider 360 but with our exclusive sliding hinges. This unique telescoping hinge design keeps each panel in a straight line at all times, allowing the panels to be quickly and easily opened and closed in an orderly fashion. Your go-to if efficiency is your top priority, the StraightWall makes a nice alternative to accordion doors or track-mounted partition systems. The StraightWall comes in three widths and five heights to suit most situations.

Available in Fabric

Looking for a modern revamp solution for an loft ceiling office or building? Try the Operable Wall partition that can cover spaces of up to 12' high and 19'2" long. This wall-mounted, floor-based sliding partition is a low-cost alternative to expensive track-mounted accordion door systems. Operable Wall also allows H VAC to flow freely and will not require building code permits for installation. The 2" acoustical panels are perfect for dampening sound while the anodized aluminum frame offers maximum durability with a sleek, modern look. The Operable Wall is available in 4 widths and three heights.