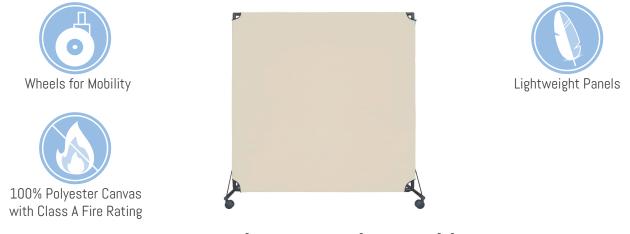

# **VP6 Rolling Economical Partition**

#### Available in Canvas

Light and easy to move into place, this room divider can be stored nestled next to one another to minimize storage space. The VP6 is a single-panel room partition measuring 6' x 6' and has a frame constructed of heavy 16 gauge 1.25" round steel tubing connected by rounded plastic corner joints for safety. Ready to work on the move, it come with optional 3" non-marking swivel ball bearing casters.