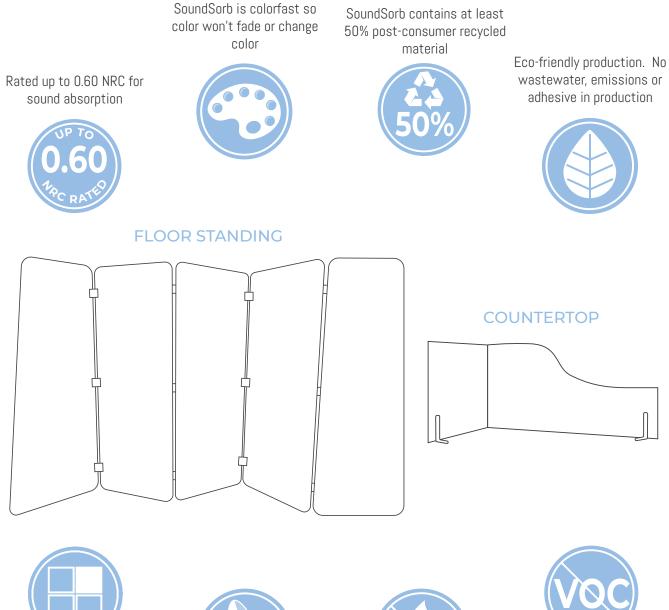

#### Available in Clear, Frosted, Clear Fluted or Opal polycarbonate

The MediWall Portable Divider is the big brother to our Floor Screen Panel. It offers a great solution to help prevent the spread of disease in any space that requires separation of individuals and allocation of space with two wider width options. This divider stands 6' high and comes in either 4' or 6'" wide. It also comes with 18" support feet for stability and includes our locking casters for easy mobility.

#### Available in Clear Fluted Polycarbonate

The Floor Screen Panel is our narrowest floor standing partition that offers a great solution to help prevent the spread of disease in any space that requires separation of individuals and allocation of space. This divider stands 6' high and 34" wide with 18" support feet for stability. Locking casters are also available (adds 4" to the overall height).

# MediPanel Countertop Screen

#### Available in Clear, Frosted or Clear Fluted polycarbonate

The Countertop Panel has been created to provide comfort and relief for employees and their customers by helping to prevent the spread of disease during direct interaction in close proximity. This partition is available in three panel transparencies for varying degrees of privacy while allowing light to come through. The Countertop Panel stands 32 1/2" high (which includes a 6" pass through window between the feet) and comes in three width options.