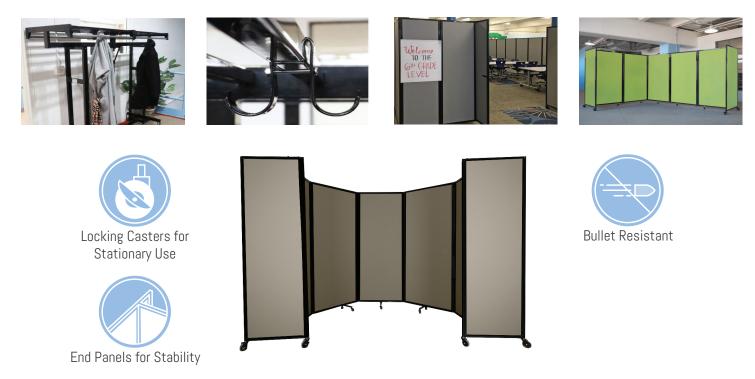

#### Available in Black

Perfect for coats, hats, costumes, and other garments, our portable coat racks collapse easily with the simple pull of a lever. The high-quality steel construction is durable yet lightweight enough to easily roll the rack from room to room. Four robust 3" locking casters allow the coat rack to roll smoothly, while providing a wide base for added stability. The rubber casters provide easy transportation and smooth opening and closing over any surface, from carpet to wood. In the folded position, our Portable Coat Racks can be locked to prevent opening for no-hassle storage. Available in three sizes and up to 144 coats using both the bars and hooks.

# The Bullet Resistant Portable Shield Partition

#### Available in Fabric

The Versare Portable Shield Partition is available in 24 colors and is designed to resemble portable room dividers already found in classrooms. This bullet resistant partition can be easily stored with a collapsed width of 33" and just as easily setup to its max width of 19' 9" in just seconds providing an instant protective shield with minimum deployment time. Each Portable Shield Partition is custom made to order and requires testing to meet the National Institute of Justice standards. Please expect delivery within 4-8 weeks from when your order is placed.