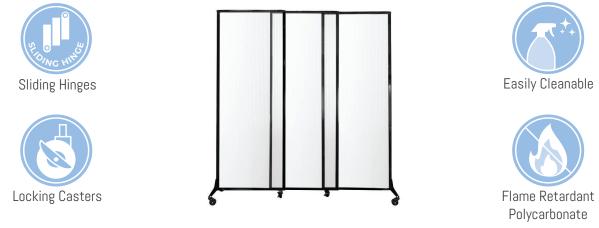

# **MediWall Sliding Partition**

Available in Opal or Clear Fluted Polycarbonate

The MediWall Quick-Wall Sliding is a telescoping partition that expands up to 7' long with three different height options and includes our lockable casters for mobility and safety. Use the MediWall Quick-Wall as a portable privacy screen for applications such as nursing stations, vaccination areas and impromptu meeting or testing areas, and more.