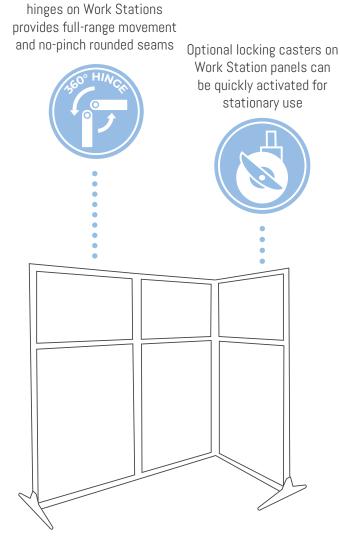

# FEATURES

Toolless assembly on our Hush Panels makes for quick set up and flexibility when you're ready to add on

Panel frames accommodate hooks for coats or dry erase boards

"Nice looking, easy to assemble and reconfigure, professional appearance." -Chris P.

The customizable Hush

Panel configuration is

simple to add on panels as

you grow

Fabric panel options accept pushpins for posting artwork or signage

Lightweight aircraft aluminum frames are strong and durable

Transparent or fabric upper panel options to customize your work space

#### **Hush Panels Configurable Cubicle Partition**

Available in Fabric with Polycarbonate Window Options

Our Hush Panel Configurable Cubicle Partition is a toolless, fully-customizable, modern office workstation solution that provides unlimited possibilities for designing & constructing office cubicles or work areas for your employees. Our thick, 2" wide, sound-dampening acoustical panels connect to silver, 4-sided anodized aluminum posts, with up to 4 panels being able to attach to one post. The stylish acoustical fabric panels are lightweight, durable, sound-dampening and tackable, making them perfect for impromptu workstations or study areas.