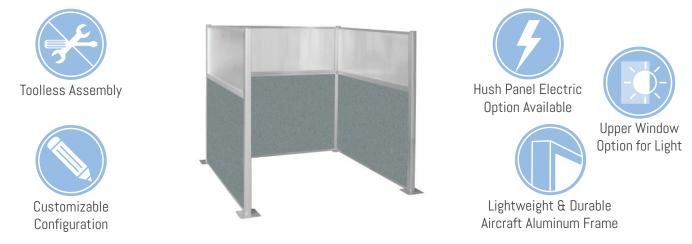

# FEATURES

Toolless assembly on our Hush Panels makes for quick set up and flexibility when you're ready to add on

Panel frames accommodate hooks for coats or dry erase boards

"Nice looking, easy to assemble and reconfigure, professional appearance." -Chris P.

The customizable Hush

Panel configuration is

simple to add on panels as

you grow

Fabric panel options accept pushpins for posting artwork or signage

Lightweight aircraft aluminum frames are strong and durable

Transparent or fabric upper panel options to customize your work space

#### **Hush Panels Configurable Cubicle Partition**

Available in Fabric with Polycarbonate Window Options

Our Hush Panel Configurable Cubicle Partition is a toolless, fully-customizable, modern office workstation solution that provides unlimited possibilities for designing & constructing office cubicles or work areas for your employees. Our thick, 2" wide, sound-dampening acoustical panels connect to silver, 4-sided anodized aluminum posts, with up to 4 panels being able to attach to one post. The stylish acoustical fabric panels are lightweight, durable, sound-dampening and tackable, making them perfect for impromptu workstations or study areas.