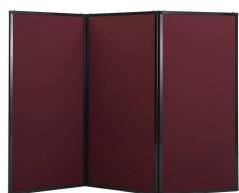

#### Available in Fabric with Polycarbonate Window Options

These lightweight, flexible privacy screens provide a low-cost way to create professional-looking office workstations. Work Station Screens are available in 1, 2, and 3-panel configurations – allowing quick customization to any space, and come with feet and wheels for optimal use in your working environment. Each individual panel measures 70" high, 33"wide, with a clear window option for visibility. All three configurations are self-supported, requiring no additional hardware. Wall attachment and desk support is not needed. The 2 and 3-panel configurations use our industry leading 360° rotating hinge.