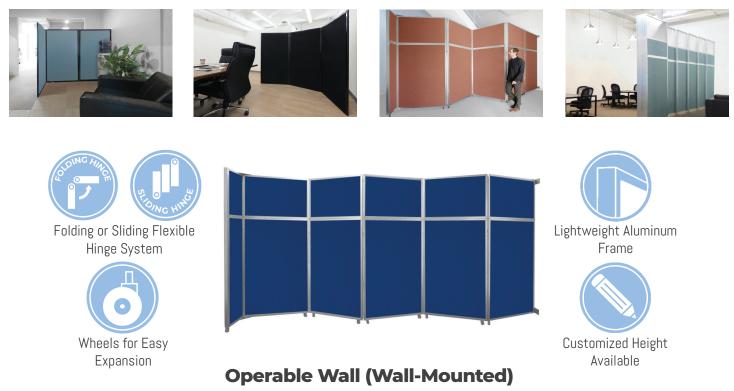

Available in Fabric

Looking for a modern revamp solution for an loft ceiling office or building? Try the Operable Wall partition that can cover spaces of up to 12' high and 19'2" long. This wall-mounted, floor-based sliding partition is a low-cost alternative to expensive track-mounted accordion door systems. Operable Wall also allows H VAC to flow freely and will not require building code permits for installation. The 2" acoustical panels are perfect for dampening sound while the anodized aluminum frame offers maximum durability with a sleek, modern look. The Operable Wall is available in 4 widths and three heights.