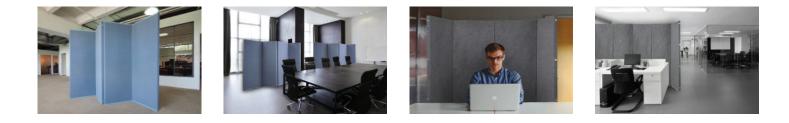

# **FEATURES**

-Anthony A.

 $\star \star \star$ 

1

Available in Fabric, Polycarbonate, SoundSorb and Custom Print

Our flagship partition will provide you with unprecedented arrangement versatility. Each panel uses our industry leading 360° rotating hinges to provide a full range of movement per panel unlike many outdated partitions featuring limiting piano hinge designs that restrict movement. The Room Divider 360 will allow you to create anything from straight lines, U shapes or C shapes. Link multiple units with the attached Velcro straps and get creative with your situation! The Room Divider 360 can even be custom printed with your own branding, mascots, or artwork across the panels. We're confident the Room Divider 360 offers the most versatility and will be your do-it-all divider for any situation. The Room Divider 360 is available in a wide range of widths and heights to suit almost any space.

# **StraightWall Sliding Portable Partition**

Available in Fabric, Polycarbonate and SoundSorb

Slide it out! Our StraightWall offers most of the same benefits as our flagship Room Divider 360 but with our exclusive sliding hinges. This unique telescoping hinge design keeps each panel in a straight line at all times, allowing the panels to be quickly and easily opened and closed in an orderly fashion. Your go-to if efficiency is your top priority, the StraightWall makes a nice alternative to accordion doors or track-mounted partition systems. The StraightWall comes in three widths and five heights to suit most situations.