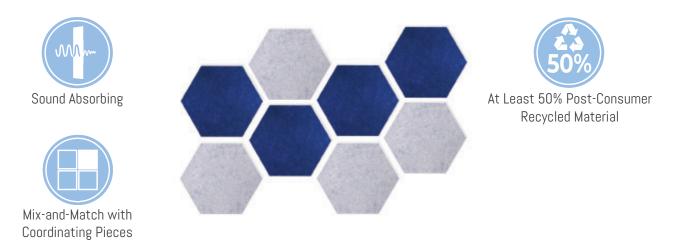

#### Available in SoundSorb

With over 20 unique shapes, designs and sizes our SoundSorb Acoustic Wall shapes can control excess room noise while creating a visually appealing design. Perfect for board rooms, offices, studios, theaters, schools and more, these acoustical panels will stay out of your way while minimizing excess noise. With multiple colors, shapes and sizes, these effective and light weight acoustical panels will provide an attractive and modern look to your space.

# Hanging SoundSorb Acoustic Panels

#### Available in SoundSorb

SoundSorb acoustic ceiling panels come in a several shapes and sizes to allow you to create your own visually pleasing design while controlling excess room noise. These ceiling-hung panels are also extremely lightweight, fire resistant, mold-resistant and environmentally friendly. With all these features you can't go wrong! Great for offices, schools, theaters, studios and more.