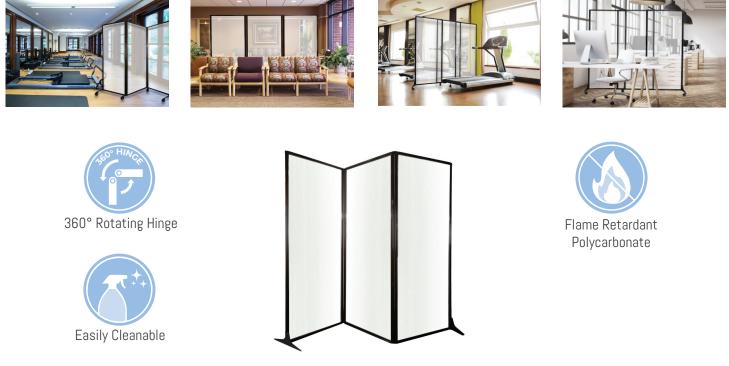

# **FEATURES**

-Anthony A.

 $\star \star \star$ 

1

Available in Fabric, Polycarbonate, SoundSorb and Custom Print

Our flagship partition will provide you with unprecedented arrangement versatility. Each panel uses our industry leading 360° rotating hinges to provide a full range of movement per panel unlike many outdated partitions featuring limiting piano hinge designs that restrict movement. The Room Divider 360 will allow you to create anything from straight lines, U shapes or C shapes. Link multiple units with the attached Velcro straps and get creative with your situation! The Room Divider 360 can even be custom printed with your own branding, mascots, or artwork across the panels. We're confident the Room Divider 360 offers the most versatility and will be your do-it-all divider for any situation. The Room Divider 360 is available in a wide range of widths and heights to suit almost any space.