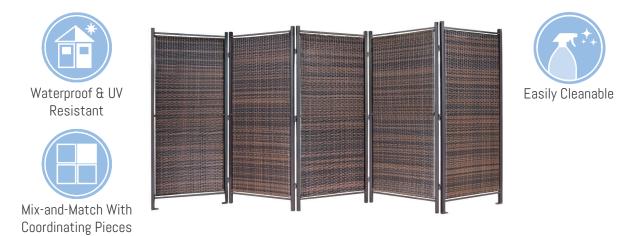

# **Folding Outdoor Wicker Partition**

#### Available in Brown Wicker

Our Folding Wicker Partition will fit in with almost any outdoor area without looking out of place or drawing attention away from the natural surroundings. This heavy-duty privacy screen is built to last and can survive tough weather conditions. The Folding Wicker Partition includes a mounting hole within the welded support foot, in case added stability is desired. The stainless steel frame's swivel joints allow the partition to be fully closed into a flat position or fully extended to 90" when floor-mounted. The Folding Wicker Partition is 6' high and comes in 6' or 10' widths.