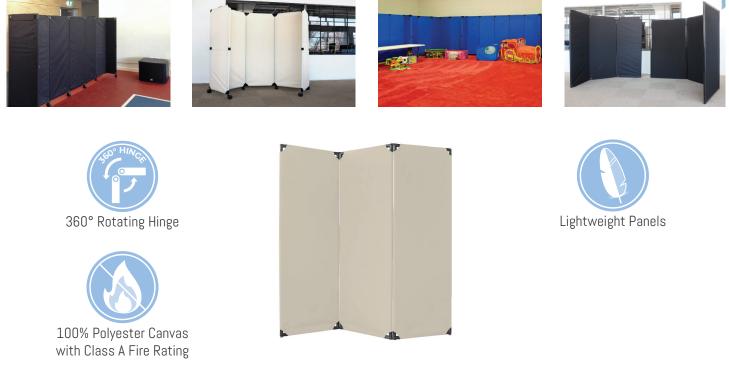

# **FP6 Economical Privacy Screen**

Available in Canvas

The FP6 is a simple yet versatile 3-panel privacy partition measuring 6' wide and 6' high. This economical partition features our patented 360° rotating hinges and is constructed of durable 16-gauge 1.25" round steel tubing for strength and is connected by rounded plastic corner joints for enhanced stability and safety. Weighing 37 pounds, the FP6 can be folded down to only a 4 inch depth stack.