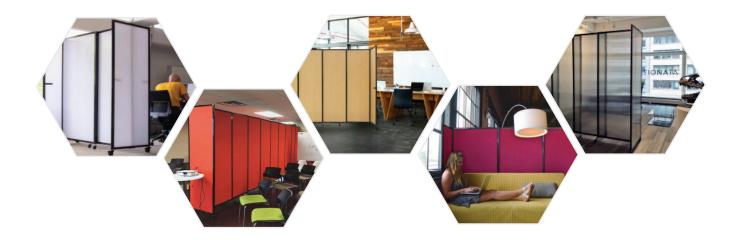

## SPACE-SAVING...SIMPLIFIED.

Everyone appreciates a straight shooter. Maybe that's the reason the StraightWall is one of our most popular partitions. Featuring unique, telescoping hinges, this room divider maintains a perfectly straight line regardless of length. The smooth, sturdy hinge movement provides an ease of use not found on any other partition. The StraightWall's lightweight, aircraft aluminum frame stands apart from heavy, wobbly steel dividers found elsewhere on the market. Low-profile casters and full-sized end panels provide superior stability and safety than spring-loaded wheels and awkward railings found on rivals' partitions. We take pride in our engineering and are confident we offer a superior build quality at a lower price. Customize the StraightWall to seamlessly integrate with your environment! Choose from over 20 unique colors in pushpin-accepting fabric or try our SoundSorb recycled, felted acoustical material to dampen sound and control acoustics. Want a really unique look that can be quickly spray-cleaned? Our polycarbonate plastic panels are available in several colors and translucencies, while our woodgrain laminate options will add a touch of class to any location.