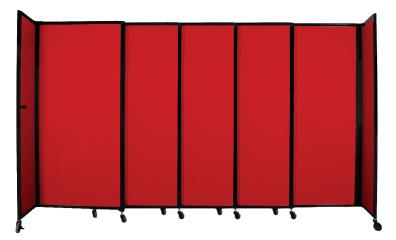

## SPACE-SAVING...SIMPLIFIED.

Everyone appreciates a straight shooter. Maybe that's the reason the StraightWall is one of our most popular partitions. Featuring unique, telescoping hinges, this room divider maintains a perfectly straight line regardless of length. The smooth, sturdy hinge movement provides an ease of use not found on any other partition. The StraightWall's lightweight, aircraft aluminum frame stands apart from heavy, wobbly steel dividers found elsewhere on the market. Low-profile casters and full-sized end panels provide superior stability and safety than spring-loaded wheels and awkward railings found on rivals' partitions. We take pride in our engineering and are confident we offer a superior build quality at a lower price. Customize the StraightWall to seamlessly integrate with your environment! Choose from over 20 unique colors in pushpin-accepting fabric or try our SoundSorb recycled, felted acoustical material to dampen sound and control acoustics. Want a really unique look that can be quickly spray-cleaned? Our polycarbonate plastic panels are available in several colors and translucencies, while our woodgrain laminate options will add a touch of class to any location.