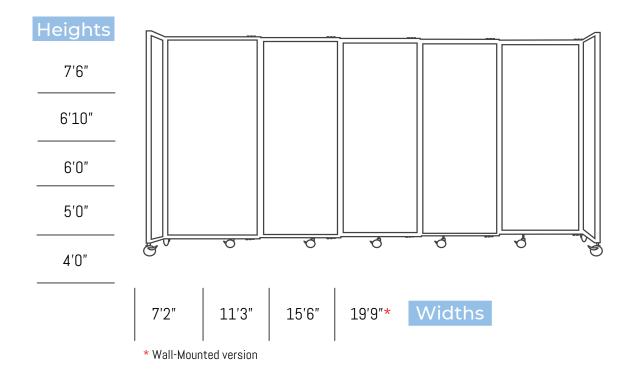

## STRAIGHTWALL SLIDING PORTABLE PARTITION

Available in Fabric, Polycarbonate, SoundSorb & Laminate

Wall-Mounted Option Available

Versare Solutions, LLC 3236 California St. NE Minneapolis, MN 55418

www.versare.com