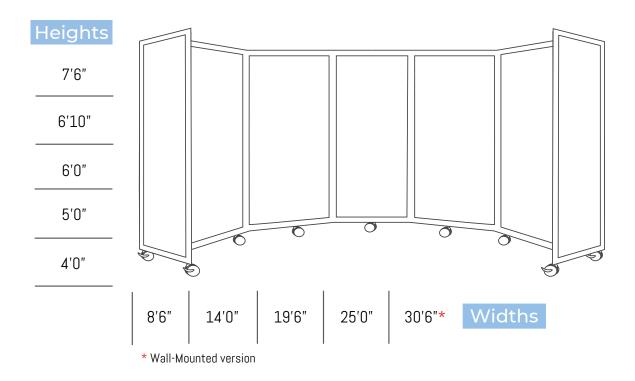

## **DIVIDE AND CONQUER!**

Looking for a do-it-all divider to cover a variety of situations? The Room Divider 360° offers unparalleled arrangement versatility thanks to our industry leading 360° rotating hinges which provide full-range, no-pinch movement for every panel. This allows you to create a variety of setup options, such as C-shapes, L-shapes, or straight lines. Link multiple units together with the attached Velcro connectors and you'll only be limited by your imagination!

It's no wonder the Room Divider 360° is our most popular choice for dividing space. Our lightweight, aircraft aluminum frame construction provides greater portability and security than heavy, outdated steel dividers. Low-profile casters and full-sized end panels provide greater stability, safety, and acoustical control than spring-loaded wheels and awkward railings found elsewhere on the market.