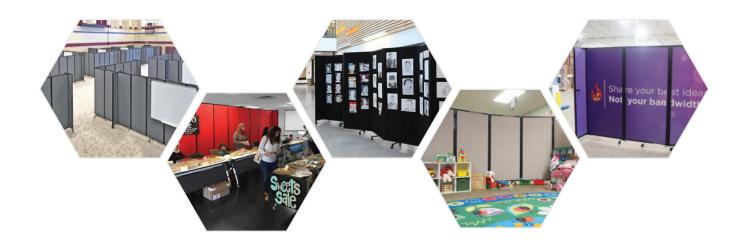

## **DIVIDE AND CONQUER!**

Looking for a do-it-all divider to cover a variety of situations? The Room Divider 360° offers unparalleled arrangement versatility thanks to our industry leading 360° rotating hinges which provide full-range, no-pinch movement for every panel. This allows you to create a variety of setup options, such as C-shapes, L-shapes, or straight lines. Link multiple units together with the attached Velcro connectors and you'll only be limited by your imagination!