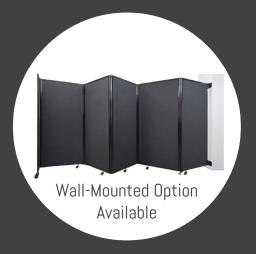

Locking casters on each end panel can be quickly activated for stationary use

Lightweight aircraft aluminum frames are strong, durable and safer than steel dividers

SoundSorb options provides enhanced sound dampening and acoustics control