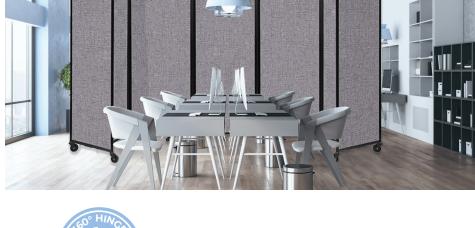

We take pride in our engineering and are confident we offer the best build quality at the best price. The Room Divider 360° can be completely customized to perfectly fit your environment. Choose from over 20 colors in our pushpin-accepting fabric to add a touch of class to any location. Our polycarbonate panel options are cleanable and available in 9 colors and with varying translucencies. With our SoundSorb option get enhanced sound-dampening and acoustical control in a recycled material that produces zero water waste in production and zero VOCs once it's in your home.