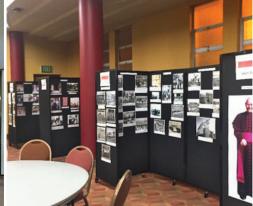

Transparent or translucent panel options available to keep germs out but allow visibility through

CHILD CARE AMPHITHEATER DISPLAYS

**CLASS TIME** 

**MULTI PURPOSE ROOMS** 

**WORK ZONES** 

## **FLEXIBLE DESIGN SOLUTIONS**

Every community needs a dynamic environment for gathering. When considering that gathering spaces must have multiple functions, the obvious challenge is how to adapt that space to the needs of each group and personalities within those groups. The key to meet all of these needs is flexibility. A more flexible and adaptable space allows your community to tailor their environment to the purpose of each gathering. For example, sections can be cordoned off for quiet reading, group discussions or organizing activities for multiple groups.

## **OUR SOLUTIONS**

Portable room dividers provide a physical barrier as well as noise reduction properties that offer seclusion and removes potential distractions within a meeting space. They provide an environment that promotes productivity instead of derail it. By using mobile dividers, one multi-purpose room can be transformed into a dual activity space, a group discussion area, break-out space or a one-on-one area in a matter of seconds. Portable dividers also open the door for a variety of space options beyond stationary classroom style sections. We also offer sound control in a variety of forms. Ask us for details today!