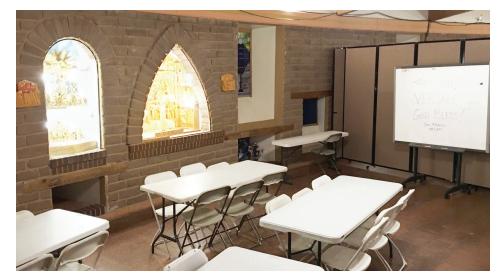

## **FLEXIBLE DESIGN SOLUTIONS**

Every community needs a dynamic environment for gathering. When considering that gathering spaces must have multiple functions, the obvious challenge is how to adapt that space to the needs of each group and personalities within those groups. The key to meet all of these needs is flexibility. A more flexible and adaptable space allows your community to tailor their environment to the purpose of each gathering. For example, sections can be cordoned off for quiet reading, group discussions or organizing activities for multiple groups.

## **OUR SOLUTIONS**

Portable room dividers provide a physical barrier as well as noise reduction properties that offer seclusion and removes potential distractions within a meeting space. They provide an environment that promotes productivity instead of derail it. By using mobile dividers, one multi-purpose room can be transformed into a dual activity space, a group discussion area, break-out space or a one-on-one area in a matter of seconds. Portable dividers also open the door for a variety of space options beyond stationary classroom style sections. We also offer sound control in a variety of forms. Ask us for details today!