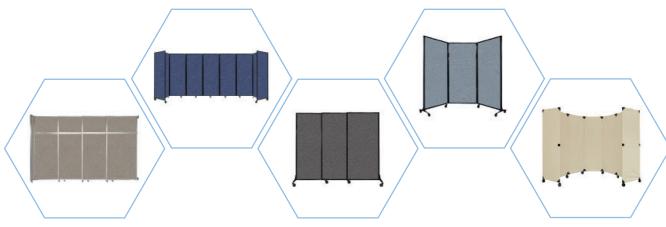

www.versare.com

855-647-6909

800-310-4874

Light & durable aircraft aluminum frame construction

Collapsible for easy storage

Acoustical options available

Helps to mitigate airborne germs

Easily cleanable polycarbonate option available

Transparent or translucent panel options available to keep germs out but allow visibility through

CHILD CARE AMPHITHEATER DISPLAYS

**CLASS TIME** 

**MULTI PURPOSE ROOMS** 

**WORK ZONES** 