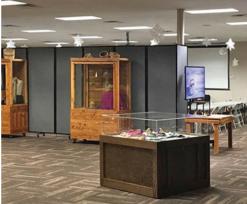

Transparent or translucent panel options available to keep germs out but allow visibility through

CHILD CARE AMPHITHEATER DISPLAYS

**CLASS TIME** 

**MULTI PURPOSE ROOMS** 

**WORK ZONES** 

## **OUR SOLUTIONS**

Portable room dividers provide a physical barrier as well as noise reduction properties that offer seclusion and removes potential distractions within a meeting space. They provide an environment that promotes productivity instead of derail it. By using mobile dividers, one multi-purpose room can be transformed into a dual activity space, a group discussion area, break-out space or a one-on-one area in a matter of seconds. Portable dividers also open the door for a variety of space options beyond stationary classroom style sections. We also offer sound control in a variety of forms. Ask us for details today!