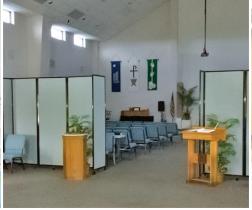

## WORSHIP SPACE WELCOME & GATHER

We're here to help you create the optimum worship area with multiple features to meet your individual space needs

Versare Solutions, LLC 3236 California St. NE Minneapolis, MN 55418

## **FLEXIBLE DESIGN SOLUTIONS**

Every community needs a dynamic environment for gathering. When considering that gathering spaces must have multiple functions, the obvious challenge is how to adapt that space to the needs of each group and personalities within those groups. The key to meet all of these needs is flexibility. A more flexible and adaptable space allows your community to tailor their environment to the purpose of each gathering. For example, sections can be cordoned off for quiet reading, group discussions or organizing activities for multiple groups.

## **OUR SOLUTIONS**

Portable room dividers provide a physical barrier as well as noise reduction properties that offer seclusion and removes potential distractions within a meeting space. They provide an environment that promotes productivity instead of derail it. By using mobile dividers, one multi-purpose room can be transformed into a dual activity space, a group discussion area, break-out space or a one-on-one area in a matter of seconds. Portable dividers also open the door for a variety of space options beyond stationary classroom style sections. We also offer sound control in a variety of forms. Ask us for details today!