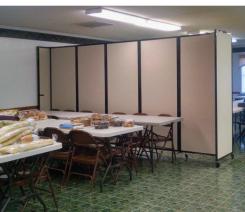

Transparent or translucent panel options available to keep germs out but allow visibility through

CHILD CARE AMPHITHEATER DISPLAYS

**CLASS TIME** 

**MULTI PURPOSE ROOMS** 

**WORK ZONES** 

## **OUR SOLUTIONS**

Portable room dividers provide a physical barrier as well as noise reduction properties that offer seclusion and removes potential distractions within a meeting space. They provide an environment that promotes productivity instead of derail it. By using mobile dividers, one multi-purpose room can be transformed into a dual activity space, a group discussion area, break-out space or a one-on-one area in a matter of seconds. Portable dividers also open the door for a variety of space options beyond stationary classroom style sections. We also offer sound control in a variety of forms. Ask us for details today!