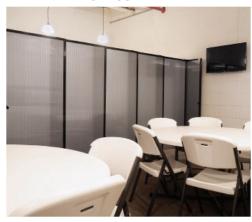

Transparent or translucent panel options available to keep germs out but allow visibility through

CHILD CARE AMPHITHEATER DISPLAYS

**CLASS TIME** 

**MULTI PURPOSE ROOMS** 

**WORK ZONES** 

## **OUR SOLUTIONS**

Portable room dividers provide a physical barrier as well as noise reduction properties that offer seclusion and removes potential distractions within a meeting space. They provide an environment that promotes productivity instead of derail it. By using mobile dividers, one multi-purpose room can be transformed into a dual activity space, a group discussion area, break-out space or a one-on-one area in a matter of seconds. Portable dividers also open the door for a variety of space options beyond stationary classroom style sections. We also offer sound control in a variety of forms. Ask us for details today!