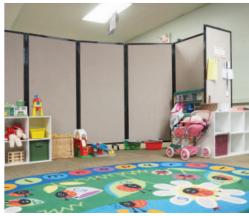

Transparent or translucent panel options available to keep germs out but allow visibility through

CHILD CARE AMPHITHEATER DISPLAYS

**CLASS TIME** 

**MULTI PURPOSE ROOMS** 

**WORK ZONES** 

## **FLEXIBLE DESIGN SOLUTIONS**

Every community needs a dynamic environment for gathering. When considering that gathering spaces must have multiple functions, the obvious challenge is how to adapt that space to the needs of each group and personalities within those groups. The key to meet all of these needs is flexibility. A more flexible and adaptable space allows your community to tailor their environment to the purpose of each gathering. For example, sections can be cordoned off for quiet reading, group discussions or organizing activities for multiple groups.

## **OUR SOLUTIONS**

Portable room dividers provide a physical barrier as well as noise reduction properties that offer seclusion and removes potential distractions within a meeting space. They provide an environment that promotes productivity instead of derail it. By using mobile dividers, one multi-purpose room can be transformed into a dual activity space, a group discussion area, break-out space or a one-on-one area in a matter of seconds. Portable dividers also open the door for a variety of space options beyond stationary classroom style sections. We also offer sound control in a variety of forms. Ask us for details today!