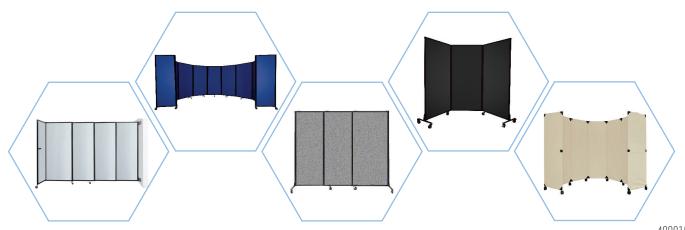

## **WORSHIP SPACE WELCOME & GATHER**

Add Your Community Spirit with the Custom Print Option!

Light & durable aircraft aluminum frame construction

Collapsible for easy storage

Acoustical options available

Helps to mitigate airborne germs

Easily cleanable polycarbonate option available

Transparent or translucent panel options available to keep germs out but allow visibility through