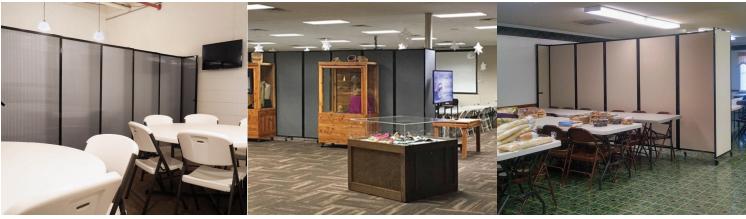

## **OUR SOLUTIONS**

Portable room dividers provide a physical barrier as well as noise reduction properties that offer seclusion and removes potential distractions within a meeting space. They provide an environment that promotes productivity instead of derail it. By using mobile dividers, one multi-purpose room can be transformed into a dual activity space, a group discussion area, break-out space or a one-on-one area in a matter of seconds. Portable dividers also open the door for a variety of space options beyond stationary classroom style sections. We also offer sound control in a variety of forms. Ask us for details today!