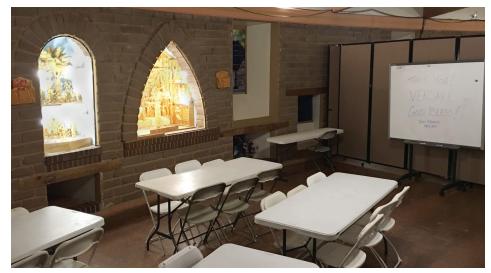

## **FLEXIBLE DESIGN SOLUTIONS**

Every community needs a dynamic environment for gathering. When considering that gathering spaces must have multiple functions, the obvious challenge is how to adapt that space to the needs of each group and personalities within those groups. The key to meet all of these needs is flexibility. A more flexible and adaptable space allows your community to tailor their environment to the purpose of each gathering. For example, sections can be cordoned off for quiet reading, group discussions or organizing activities for multiple groups.

## **OUR SOLUTIONS**

Portable room dividers provide a physical barrier as well as noise reduction properties that offer seclusion and removes potential distractions within a meeting space. They provide an environment that promotes productivity instead of derail it. By using mobile dividers, one multi-purpose room can be transformed into a dual activity space, a group discussion area, break-out space or a one-on-one area in a matter of seconds. Portable dividers also open the door for a variety of space options beyond stationary classroom style sections. We also offer sound control in a variety of forms. Ask us for details today!