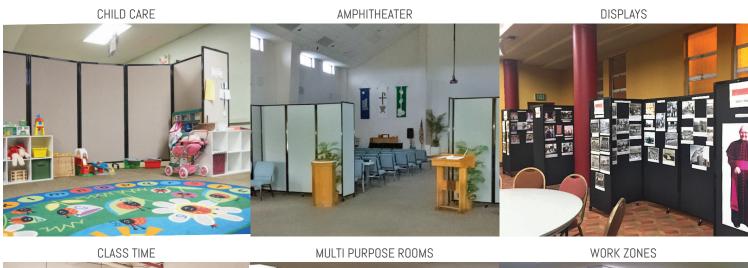

## **FLEXIBLE DESIGN SOLUTIONS**

Every community needs a dynamic environment for gathering. When considering that gathering spaces must have multiple functions, the obvious challenge is how to adapt that space to the needs of each group and personalities within those groups. The key to meet all of these needs is flexibility. A more flexible and adaptable space allows your community to tailor their environment to the purpose of each gathering. For example, sections can be cordoned off for quiet reading, group discussions or organizing activities for multiple groups.

## **OUR SOLUTIONS**

Portable room dividers provide a physical barrier as well as noise reduction properties that offer seclusion and removes potential distractions within a meeting space. They provide an environment that promotes productivity instead of derail it. By using mobile dividers, one multi-purpose room can be transformed into a dual activity space, a group discussion area, break-out space or a one-on-one area in a matter of seconds. Portable dividers also open the door for a variety of space options beyond stationary classroom style sections. We also offer sound control in a variety of forms. Ask us for details today!