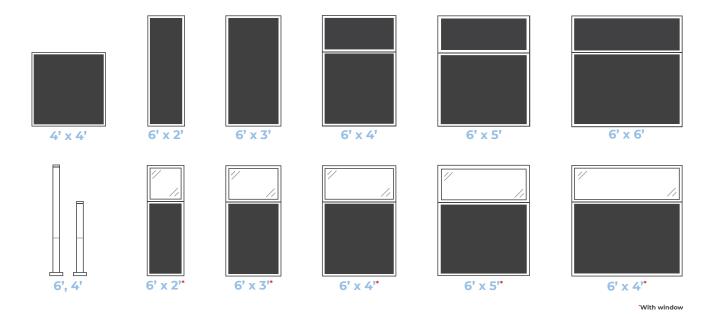

THE SOLUTION IS SIMPLE.

Create work spaces quickly and easily with the Hush Panel system. This innovative cubicle partition system offers endless arrangement possibilities at an affordable price point. Simply slide the posts, panels, and optional windows together to create individual or group work stations — no tools are required, and arrangements can easily be expanded to grow along with your organization! Our stylish, 2" thick partition panels are both durable and lightweight. An attractive, anodized aluminum frame and post construction will provide a modern look to your work environment. Choose from over 20 sound-dampening fabric colors, or go for a unique look with woodgrain laminate panel options. We're certain the Hush Panel will be the solution to your space-dividing problems.