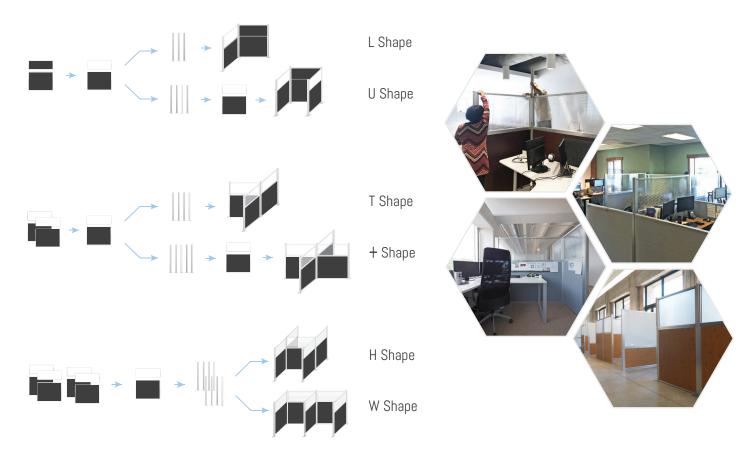

www.versare.com

855-647-6909

800-310-4874

Toolless assembly on our Hush Panels makes for quick set up and flexibility when you're ready to add on

The customizable Hush Panel configuration is simple to add on panels as you grow

THE SOLUTION IS SIMPLE.

Create work spaces quickly and easily with the Hush Panel system. This innovative cubicle partition system offers endless arrangement possibilities at an affordable price point. Simply slide the posts, panels, and optional windows together to create individual or group work stations — no tools are required, and arrangements can easily be expanded to grow along with your organization! Our stylish, 2" thick partition panels are both durable and lightweight. An attractive, anodized aluminum frame and post construction will provide a modern look to your work environment. Choose from over 20 sound-dampening fabric colors, or go for a unique look with woodgrain laminate panel options. We're certain the Hush Panel will be the solution to your space-dividing problems.