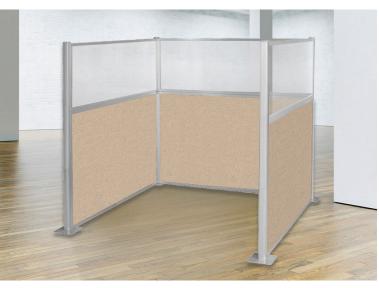

THE SOLUTION IS SIMPLE.

Create work spaces quickly and easily with the Hush Panel system. This innovative cubicle partition system offers endless arrangement possibilities at an affordable price point. Simply slide the posts, panels, and optional windows together to create individual or group work stations — no tools are required, and arrangements can easily be expanded to grow along with your organization! Our stylish, 2" thick partition panels are both durable and lightweight. An attractive, anodized aluminum frame and post construction will provide a modern look to your work environment. Choose from over 20 sound-dampening fabric colors, or go for a unique look with woodgrain laminate panel options. We're certain the Hush Panel will be the solution to your space-dividing problems.