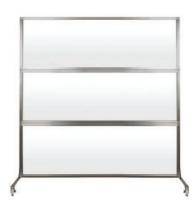

## **HEALTH** PROTECTION **PARTITIONS & DIVIDERS**

Varied Translucent Window Options Available in Many Styles

Helps to mitigate airborne germs

Easily cleanable

Light & durable aircraft aluminum frame construction

germs out but allow light through

Transparent or translucent panel options to keep

Flame retardant polycarbonate

MEDIWALL COUNTERTOP SCREEN

MEDIPANEL PORTABLE DIVIDER

CLEARVIEW FOLDING COUNTERTOP SCREEN

Creating an instant partition wall is a breeze with our easily cleanable polycarbonate Health Protection collection. With the unprecedented demand for enhanced separation between individuals, we've developed a solution for businesses to help maintain social distance as they continue to serve their customers. These reasonably priced room dividers include top-of-the-line features such as lightweight aluminum frame construction, translucent panels to let light through and a 3-year warranty. Each aluminum panel frame is joined through a unique cast aluminum corner joint providing superior strength and durability. These dividers are perfect for pharmacies, hospitals & clinics and reception areas as well as grocery and convenience stores.