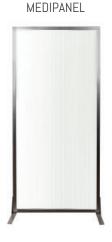

## **HEALTH** PROTECTION **PARTITIONS & DIVIDERS**

Varied Translucent Window Options Available in Many Styles

Helps to mitigate airborne germs

Easily cleanable

Light & durable aircraft aluminum frame construction

germs out but allow light through

Transparent or translucent panel options to keep

Flame retardant polycarbonate

MEDIWALL COUNTERTOP SCREEN

MEDIPANEL PORTABLE DIVIDER

CLEARVIEW FOLDING COUNTERTOP SCREEN

Creating an instant partition wall is a breeze with our easily cleanable polycarbonate Health Protection collection. With the unprecedented demand for enhanced separation between individuals, we've developed a solution for businesses to help maintain social distance as they continue to serve their customers. These reasonably priced room dividers include top-of-the-line features such as lightweight aluminum frame construction, translucent panels to let light through and a 3-year warranty. Each aluminum panel frame is joined through a unique cast aluminum corner joint providing superior strength and durability. These dividers are perfect for pharmacies, hospitals & clinics and reception areas as well as grocery and convenience stores.