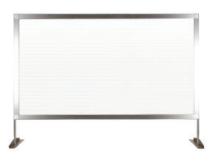

germs out but allow light through

Transparent or translucent panel options to keep

Flame retardant polycarbonate

MEDIWALL COUNTERTOP SCREEN

MEDIPANEL PORTABLE DIVIDER

CLEARVIEW FOLDING COUNTERTOP SCREEN

Creating an instant partition wall is a breeze with our easily cleanable polycarbonate Health Protection collection. With the unprecedented demand for enhanced separation between individuals, we've developed a solution for businesses to help maintain social distance as they continue to serve their customers. These reasonably priced room dividers include top-of-the-line features such as lightweight aluminum frame construction, translucent panels to let light through and a 3-year warranty. Each aluminum panel frame is joined through a unique cast aluminum corner joint providing superior strength and durability. These dividers are perfect for pharmacies, hospitals & clinics and reception areas as well as grocery and convenience stores.