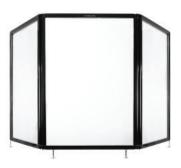

## **HEALTH** PROTECTION **PARTITIONS & DIVIDERS**

Varied Translucent Window Options Available in Many Styles

Helps to mitigate airborne germs

Easily cleanable

Light & durable aircraft aluminum frame construction

germs out but allow light through

Transparent or translucent panel options to keep

Flame retardant polycarbonate

MEDIWALL COUNTERTOP SCREEN

MEDIPANEL PORTABLE DIVIDER

CLEARVIEW FOLDING COUNTERTOP SCREEN

Creating an instant partition wall is a breeze with our easily cleanable polycarbonate Health Protection collection. With the unprecedented demand for enhanced separation between individuals, we've developed a solution for businesses to help maintain social distance as they continue to serve their customers. These reasonably priced room dividers include top-of-the-line features such as lightweight aluminum frame construction, translucent panels to let light through and a 3-year warranty. Each aluminum panel frame is joined through a unique cast aluminum corner joint providing superior strength and durability. These dividers are perfect for pharmacies, hospitals & clinics and reception areas as well as grocery and convenience stores.