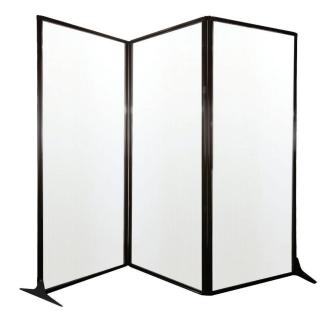

germs out but allow light through

Transparent or translucent panel options to keep

Flame retardant polycarbonate

MEDIWALL COUNTERTOP SCREEN

MEDIPANEL PORTABLE DIVIDER

CLEARVIEW FOLDING COUNTERTOP SCREEN

Creating an instant partition wall is a breeze with our easily cleanable polycarbonate Health Protection collection. With the unprecedented demand for enhanced separation between individuals, we've developed a solution for businesses to help maintain social distance as they continue to serve their customers. These reasonably priced room dividers include top-of-the-line features such as lightweight aluminum frame construction, translucent panels to let light through and a 3-year warranty. Each aluminum panel frame is joined through a unique cast aluminum corner joint providing superior strength and durability. These dividers are perfect for pharmacies, hospitals & clinics and reception areas as well as grocery and convenience stores.