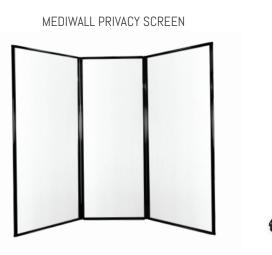

germs out but allow light through

Transparent or translucent panel options to keep

Flame retardant polycarbonate

MEDIWALL COUNTERTOP SCREEN

MEDIPANEL PORTABLE DIVIDER

CLEARVIEW FOLDING COUNTERTOP SCREEN

Creating an instant partition wall is a breeze with our easily cleanable polycarbonate Health Protection collection. With the unprecedented demand for enhanced separation between individuals, we've developed a solution for businesses to help maintain social distance as they continue to serve their customers. These reasonably priced room dividers include top-of-the-line features such as lightweight aluminum frame construction, translucent panels to let light through and a 3-year warranty. Each aluminum panel frame is joined through a unique cast aluminum corner joint providing superior strength and durability. These dividers are perfect for pharmacies, hospitals & clinics and reception areas as well as grocery and convenience stores.