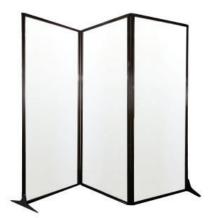

germs out but allow light through

Transparent or translucent panel options to keep

Flame retardant polycarbonate

MEDIWALL COUNTERTOP SCREEN

MEDIPANEL PORTABLE DIVIDER

CLEARVIEW FOLDING COUNTERTOP SCREEN

Creating an instant partition wall is a breeze with our easily cleanable polycarbonate Health Protection collection. With the unprecedented demand for enhanced separation between individuals, we've developed a solution for businesses to help maintain social distance as they continue to serve their customers. These reasonably priced room dividers include top-of-the-line features such as lightweight aluminum frame construction, translucent panels to let light through and a 3-year warranty. Each aluminum panel frame is joined through a unique cast aluminum corner joint providing superior strength and durability. These dividers are perfect for pharmacies, hospitals & clinics and reception areas as well as grocery and convenience stores.