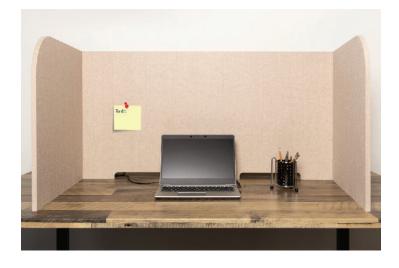

## **Tri-Fold Desktop Panel**

Lightweight and collapsible, the Tri-Fold Desktop Panel will help enhance your focus and productivity by turning your office table or dining table into an individual work area. With it's warm wool-like texture and noise dampening capabilities your open room will turn into your individual work area in a snap.

24"h x 47"w x 24"d 18"h x 24"w x 12"d

## **Features**

One fold out piece Pass through for cords No brackets required Living Hinges - no parts or attachments to wear out

- 50% post-consumer recycled material
- $\overline{\mathbf{V}}$ Eco-friendly production
- $\overline{\mathbf{A}}$ No VOCs
- $\overline{\mathsf{V}}$ Colorfast
- $\overline{\mathsf{V}}$ Class A fire rated
- $\overline{\mathsf{V}}$ Made in the USA