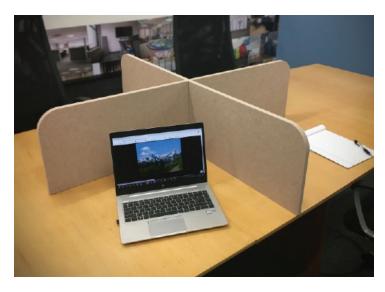

## X-Fit Desktop Panel

Lightweight and collapsible, the X-Fit Desktop Panel will help enhance your focus and productivity by turning your conference room table or dining table into four individual work areas. With it's warm wool-like texture and noise dampening capabilities your open room will turn into your individual work area in a snap.

## **Features**

Two collapsible pieces 1 X-Fit Desktop Panel = 4 workstations on one tableNo brackets required Unique split lock connecting design

- $\overline{\mathbf{V}}$ 50% post-consumer recycled material
- Eco-friendly production
- $\overline{\mathsf{V}}$ No VOCs
- $\overline{\mathsf{V}}$ Colorfast
- $\overline{\mathbf{V}}$ Class A fire rated
- $\square$ Made in the USA