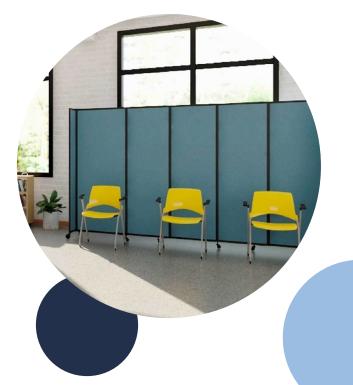

- **PORTABLE.** Wheels for easy deployment and transport.
- STURDY. Aluminum construction and stabilizing end panels.
- EASY TO INSTALL. Toolless assembly—and no permit required.

**AVAILABLE IN:** Fabric, Polycarbonate, SoundSorb & Laminate.