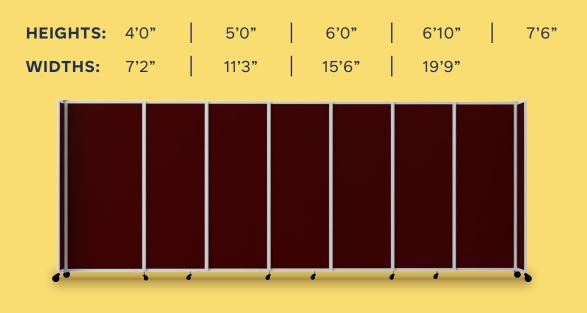

## LEVERAGE LARGE SPACES

Separate spaces up to a width of 19'9" with a StraightWall<sup>™</sup> Partition. A sliding hinge keeps panels in a straight line. Full-sized end panels create a finished look.