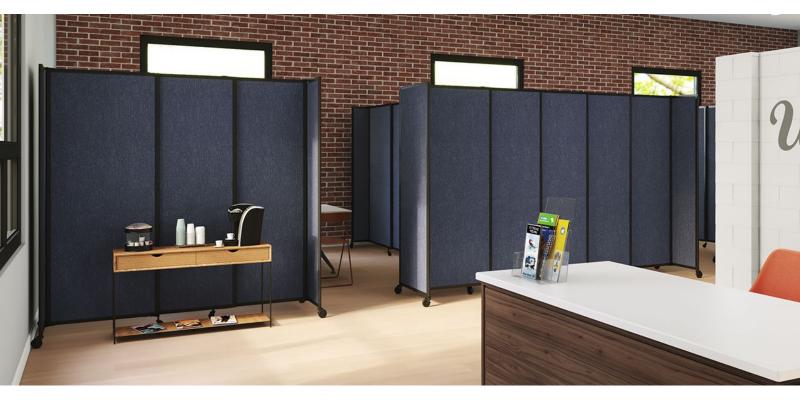

## STRAIGHTWALL<sup>™</sup> SLIDING PARTITIONS

Divide space instantly with a temporary or semi-permanent wall. Both our StraightWall Sliding Portable Partition and wall-mounted StraightWall Sliding Partition feature a sliding hinge to keep panels straight.

## LEVERAGE LARGE SPACES

Separate spaces up to a width of 19'9" with a StraightWall<sup>™</sup> Partition. A sliding hinge keeps panels in a straight line. Full-sized end panels create a finished look.

Select from numerous materials to match your décor, including durable, easy-to-clean polycarbonate.

STABALIZING END PANEL

LOCKING CASTERS

ALUMINUM FRAME

SOUND DAMPENING

MADE IN U.S.A.

TO LEARN MORE: Scan the code | Call 855.647.6909 | Email sales@versare.com