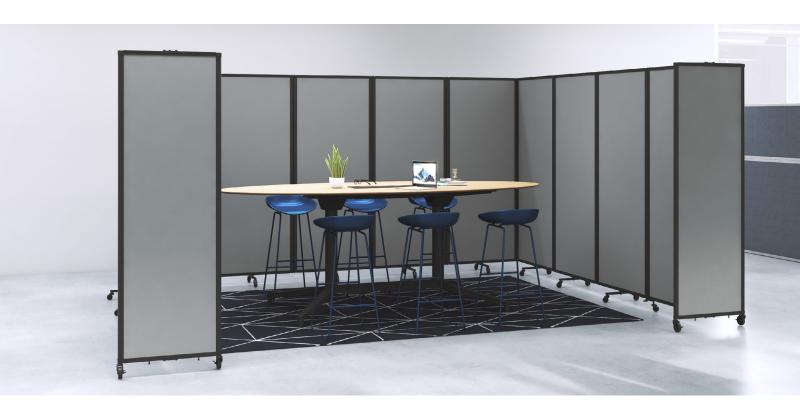

Create dedicated spaces, add privacy and reduce noise, even in large areas. The Room Divider 360 Folding Partition features a patented 360-degree hinge that gives it a full range of movement —and you unparalleled flexibility.

## TAME YOUR OPEN SPACE

Separate large areas with a partition that extends up to 36". Configure it as a straight line, or in a C or L shape to fit your space. Opt for the wall-mounted version to create a semi-permanent structure—no construction or permits needed.

Select from numerous materials to match your décor, including durable, easy-to-clean polycarbonate, or choose the custom print option to reinforce your brand.

360° HINGE

STABALIZING END PANEL

LOCKING CASTERS