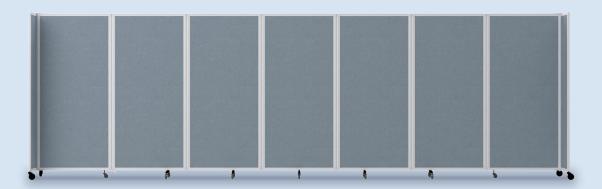

- PORTABLE. Lightweight, with wheels for easy transport.
- STURDY. Aluminum construction and stabilizing end panels.
- EASY TO INSTALL. Toolless assembly—and no permit required.

Fabric, Polycarbonate, SoundSorb & Laminate.

**HEIGHTS:** 4'0" | 5'0" | 6'0" | 6'10" | 7'6"

**WIDTHS:** 8'6" | 14'0" | 19'6" | 25'0" | 30'6"