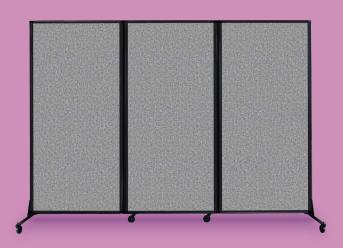

# **QUICKWALL™ PARTITIONS**

Add privacy anywhere. Our 3-panel QuickWall™ Partitions create instant walls up to 8"4" wide. Numerous material options to match your décor including durable, elegant, easy-to-clean polycarbonate.

### **AVAILABLE IN:**

Fabric, Polycarbonate, SoundSorb & Laminate.

TO LEARN MORE:

Scan the code | Call 855.647.6909 | Email sales@versare.com

#### **FOLDING**

**HEIGHTS:** 5'10" 6'8" 7'4"

**WIDTHS:** 8'4"