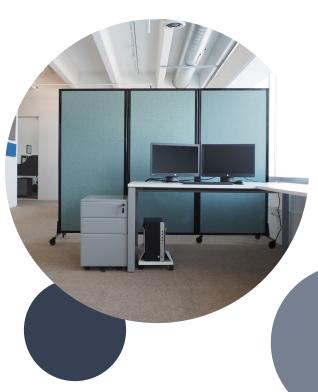

# **QUICKWALL™ PARTITIONS**

Add privacy anywhere. Our 3-panel QuickWall™ Partitions create instant walls up to 8"4" wide. Numerous material options to match your décor including durable, elegant, easy-to-clean polycarbonate.

# PRIVACY WHEN YOU NEED IT

The QuickWall™ Folding Portable Partition features our patented 360-degree hinge for a full range of movement and multiple configurations. The panels of our QuickWall Sliding Portable Partition glide open or closed in a telescoping fashion, creating a straight wall in your desired width. Choose a wheeled, portable option or a wall-mounted, stationary option.