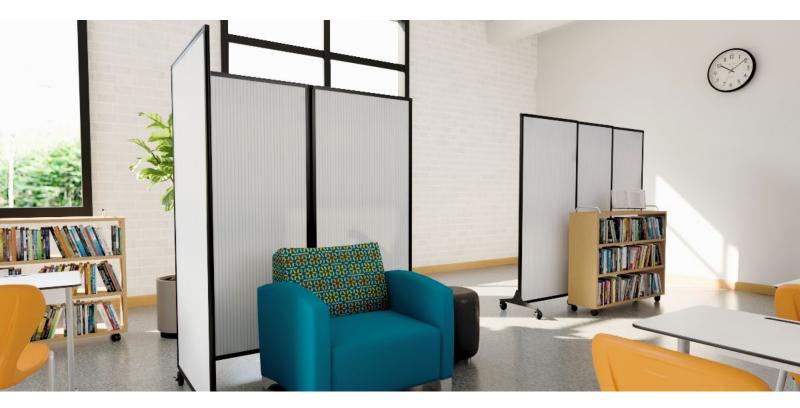

# **QUICKWALL™ PARTITIONS**

Add privacy anywhere. Our 3-panel QuickWall™ Partitions create instant walls up to 8"4" wide. Numerous material options to match your décor including durable, elegant, easy-to-clean polycarbonate.

# PRIVACY WHEN YOU NEED IT

The QuickWall™ Folding Portable Partition features our patented 360-degree hinge for a full range of movement and multiple configurations. The panels of our QuickWall Sliding Portable Partition glide open or closed in a telescoping fashion, creating a straight wall in your desired width. Choose a wheeled, portable option or a wall-mounted, stationary option.