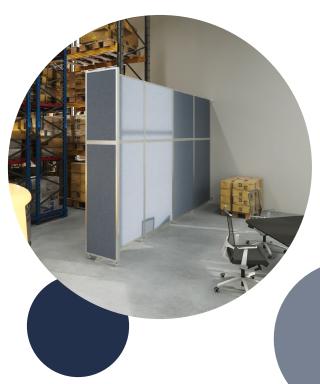

## OPERABLE WALL™ FOLDING ROOM DIVIDERS

Separate spaces in large areas. Our easy-to-maneuver, wall-mounted Operable Wall Room Dividers are a low-cost alternative to expensive track-mounted accordion door systems—and appropriate for areas that can't accept a track system. Choose a folding or sliding configuration.

- PORTABLE. Lightweight, with wheels for easy transport.
- STURDY. Aluminum construction and stabilizing end panels.
- EASY TO INSTALL. Toolless assembly—and no permit required.

**AVAILABLE IN:** Multiple fabric colors.