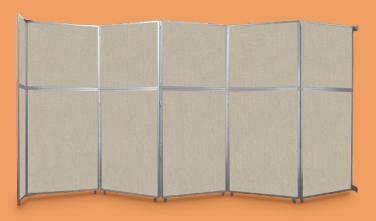

- PORTABLE. Lightweight, with wheels for easy transport.
- STURDY. Aluminum construction and stabilizing end panels.
- EASY TO INSTALL. Toolless assembly—and no permit required.

**AVAILABLE IN:** Multiple fabric colors.

TO LEARN MORE: Scan the code | Call 855.647.6909 | Email sales@versare.com

**HEIGHTS:** 8'51/4" 10'3/4" 12'3"

**WIDTHS:** 7'11" | 11'9" | 15'7" | 19'6"