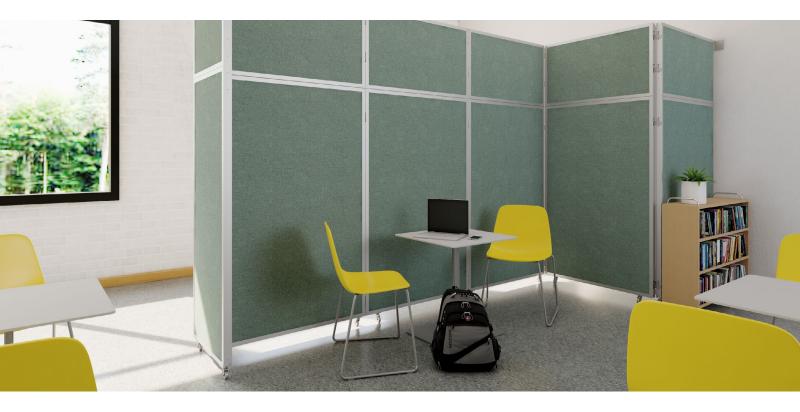

## OPERABLE WALL™ FOLDING ROOM DIVIDERS

Separate spaces in large areas. Our easy-to-maneuver, wall-mounted Operable Wall Room Dividers are a low-cost alternative to expensive track-mounted accordion door systems—and appropriate for areas that can't accept a track system. Choose a folding or sliding configuration.

## **BUILD A TALL WALL**

Create dedicated spaces with walls up to 12'3" in height with an Operable Wall™ Room Divider. The sliding option uses a unique hinge that keeps panels straight, and an end panel to add stability. Both feature durable, rolling casters and numerous material options to match your décor, including durable, easy-to-clean polycarbonate.