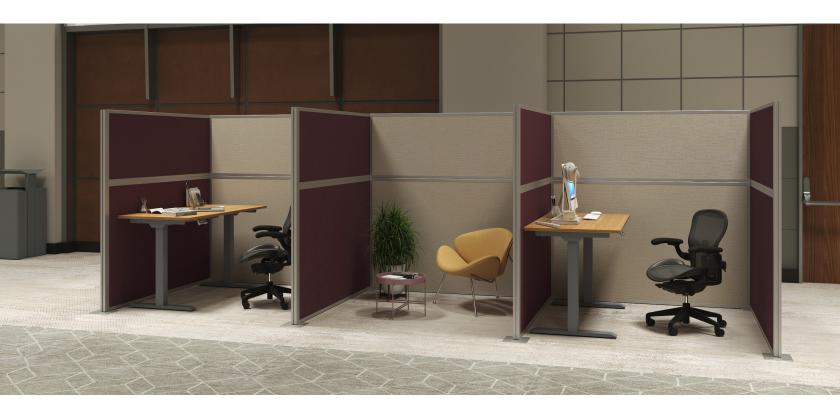

# HUSH PANEL<sup>™</sup> CONFIGURABLE CUBICLES

Easily build workstations using toolless construction that doesn't require a hired crew. Our Hush Panel Configurable Cubicle System offers a customizable solution with unlimited possibilities for creating office workspace—and a custom look without the custom price.

## **HOW HUSH PANELS<sup>™</sup> WORK**

Choose the desired number of panels, post assemblies and optional windows, then slide them together to create instant cubicle walls or office privacy dividers. Mix and match options for the style and design you want.

- FLEXIBLE. Lightweight, portable, easy-to-reconfigure design.
- STURDY. Aluminum construction and stabilizing end panels.
- EASY TO INSTALL. Toolless assembly—and no permit required.

Choose the electric channel option to accommodate cable and wiring.