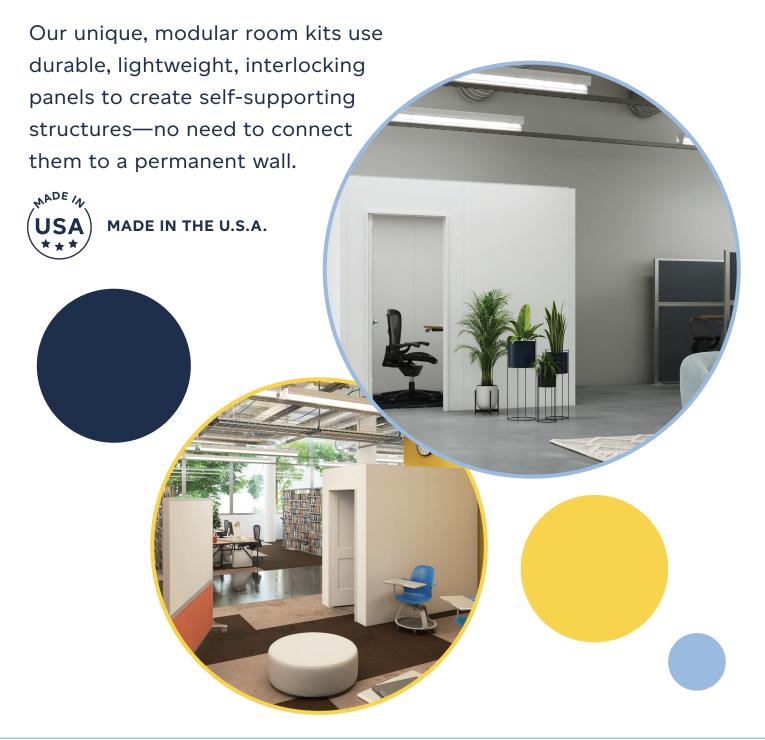

#### **ACOUSTIC PROPERTIES.**

Dampen sound and reverberation with a roof constructed using our NRC-rated SoundSorb™ fabric.

#### **EASY TO CLEAN.**

Wipe panels using only mild soap such as dishwashing liquid, and a non-abrasive cloth or sponge.

#### **TOOLLESS ASSEMBLY.**

Easily assemble and disassemble with a minimally skilled crew.

#### SUSTAINABLE.

Reuse or move the modular wall system to repurpose assets and reduce waste.

#### All Kits Include:

- An open channel to run cable or wiring between panel sections.
- Your choice of accordion, or left- or right-swing door.
- A black or marble gray roof to fit your esthetic.