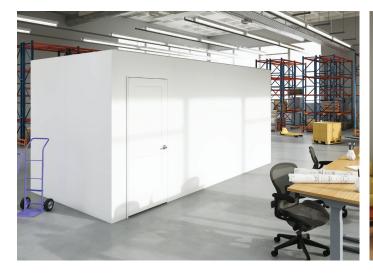

#### All Kits Include:

- An open channel to run cable or wiring between panel sections.
- Your choice of accordion, or left- or right-swing door.
- A black or marble gray roof to fit your esthetic.

#### Choose from three sizes to fit your space:

|        | Length | Width | Height |
|--------|--------|-------|--------|
| Small  | 8'     | 4'    | 8'     |
| Medium | 8'     | 8'    | 8'     |
| Large  | 8'     | 12'   | 8'     |