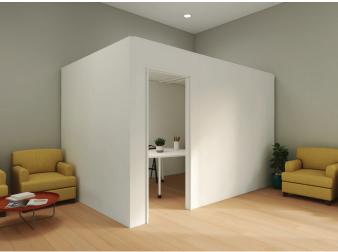

#### All Kits Include:

- An open channel to run cable or wiring between panel sections.
- Your choice of accordion, or left- or right-swing door.
- A black or marble gray roof to fit your esthetic.

#### Choose from three sizes to fit your space:

|        | Length | Width | Height |
|--------|--------|-------|--------|
| Small  | 8'     | 4'    | 8'     |
| Medium | 8'     | 8'    | 8'     |
| Large  | 8'     | 12'   | 8'     |