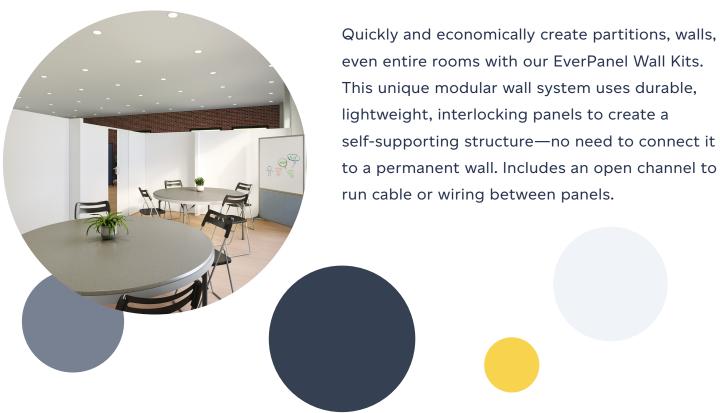

## HOW THE EVERPANEL® SOLUTION WORKS

Opt for a pre-configured EverPanel wall kit, or work with a Versare product specialist to design your project. Mix and match panel options for the style and design you want.

- **FLEXIBLE.** Modular, lightweight construction and easy-to-reconfigure design lets you move or add on to structures as your requirements change.
- EASY TO INSTALL. Toolless assembly requires only a minimally skilled crew—and no permit.
- **CLEANABLE.** Fiberglass Reinforced Panels (FRP) options are easy to clean with a mild soap and a non-abrasive cloth or sponge.
- **SOUND-DAMPENING.** SoundSorb<sup>™</sup> panel options reduce noise.