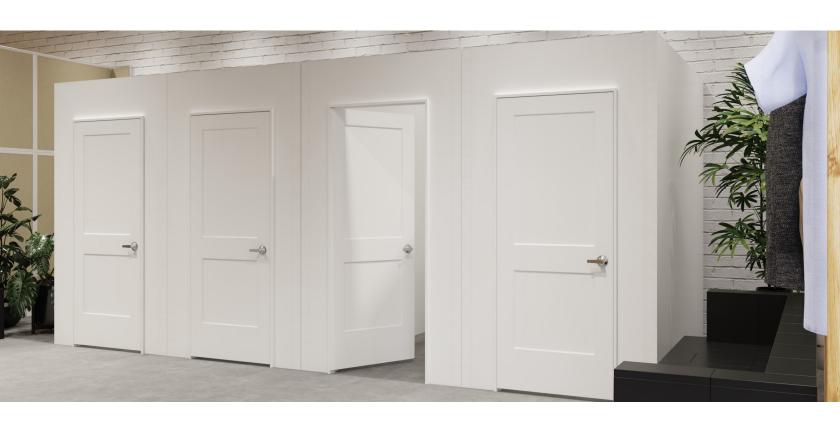

### **EVERPANEL® WALL KIT WITH DOOR**

#### **HEIGHTS**

7' 8'

#### **WIDTHS**

5' | 6' | 7' | 8

9' 10' 11' 12'