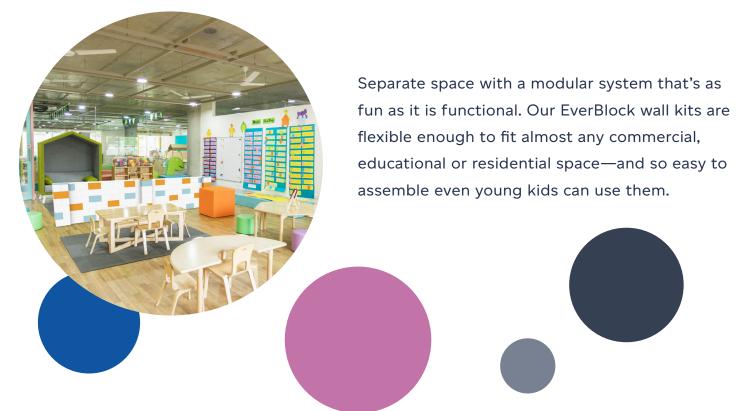

## **HOW THE EVERBLOCK® SOLUTION WORKS**

Opt for a pre-configured EverBlock wall kit, or work with a Versare product specialist to design your project—if you can dream it, we can design it! Structures are constructed to be stable and self-supporting, and require no permitting. Suitable for indoor and outdoor use.

- **FLEXIBLE.** Modular, lightweight construction and easy-to-reconfigure design lets you move or add on to structures as your requirements change.
- **FUN.** Mix and match 16 colors to add some whimsy to your design—or opt for a custom color to match your brand or environment.
- EASY TO INSTALL. Toolless assembly requires only minimal skill (and no permit.)
- CLEANABLE. Blocks are easy to clean with a mild soap and a non-abrasive cloth or sponge.