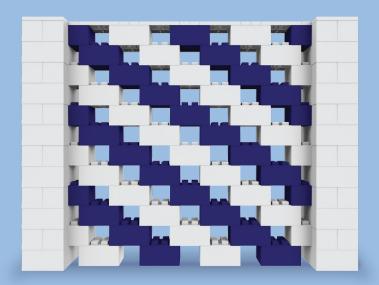

- **FLEXIBLE.** Modular, lightweight construction and easy-to-reconfigure design lets you move or add on to structures as your requirements change.
- **FUN.** Mix and match 16 colors to add some whimsy to your design—or opt for a custom color to match your brand or environment.
- EASY TO INSTALL. Toolless assembly requires only minimal skill (and no permit.)
- CLEANABLE. Blocks are easy to clean with a mild soap and a non-abrasive cloth or sponge.