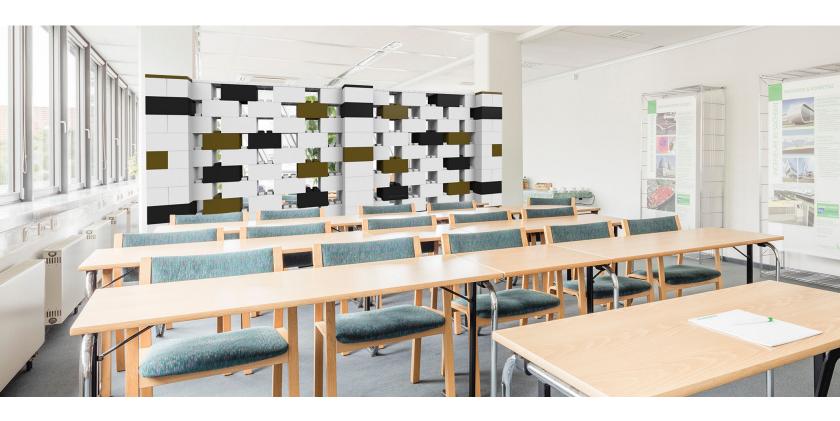

## **HOW THE EVERBLOCK® SOLUTION WORKS**

Opt for a pre-configured EverBlock wall kit, or work with a Versare product specialist to design your project—if you can dream it, we can design it! Structures are constructed to be stable and self-supporting, and require no permitting. Suitable for indoor and outdoor use.

- **FLEXIBLE.** Modular, lightweight construction and easy-to-reconfigure design lets you move or add on to structures as your requirements change.
- **FUN.** Mix and match 16 colors to add some whimsy to your design—or opt for a custom color to match your brand or environment.
- EASY TO INSTALL. Toolless assembly requires only minimal skill (and no permit.)
- CLEANABLE. Blocks are easy to clean with a mild soap and a non-abrasive cloth or sponge.