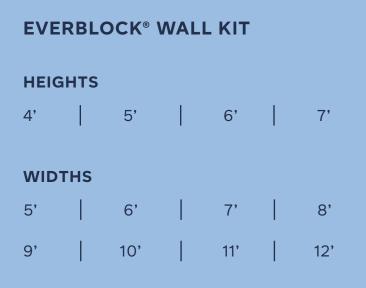

## **HOW THE EVERBLOCK® SOLUTION WORKS**

Opt for a pre-configured EverBlock wall kit, or work with a Versare product specialist to design your project—if you can dream it, we can design it! Structures are constructed to be stable and self-supporting, and require no permitting. Suitable for indoor and outdoor use.