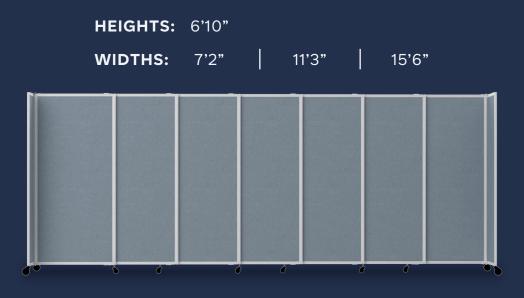

- **PORTABLE.** Lightweight, with wheels for easy transport.
- STURDY. Aluminum construction and stabilizing end panels.
- EASY TO USE. Wheeled; deploys in seconds when needed.
- EASY TO STORE. Collapses to a width of 33" when not in use.

**AVAILABLE IN:** Fabric, Polycarbonate, SoundSorb & Laminate.

TO LEARN MORE: Scan the code | Call 855.647.6909 | Email sales@versare.com

09212022