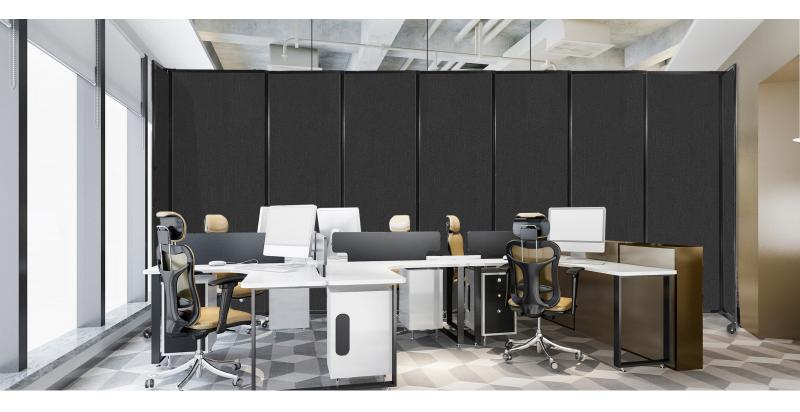

## BULLET RESISTANT PORTABLE SHIELD PARTITION

Provide extra security and safety to those who use your space, for your peace-of-mind and theirs. The Bullet Resistant Versare Portable Shield Partition can stand alone or be wall-mounted to create a semi-permanent structure—no construction or permits needed. Available in a variety of sizes and colors to fit your facility.

- **PORTABLE.** Lightweight, with wheels for easy transport.
- STURDY. Aluminum construction and stabilizing end panels.
- EASY TO USE. Wheeled; deploys in seconds when needed.
- EASY TO STORE. Collapses to a width of 33" when not in use.