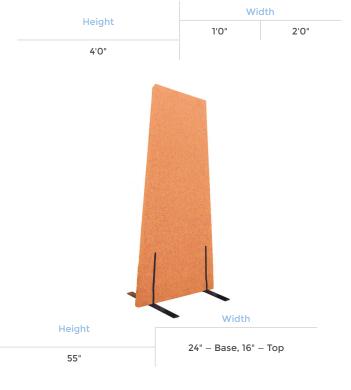

#### **THE MONOLITH**

Control room acoustics quickly, affordably, and stylishly with The Monolith. These portable, freestanding acoustic panels are designed to control sound and dampen room reverberations. Use The Monolith as a partition between cubicles to cut down unwanted sound, or place multiple units by doors or corners to dampen room echo.