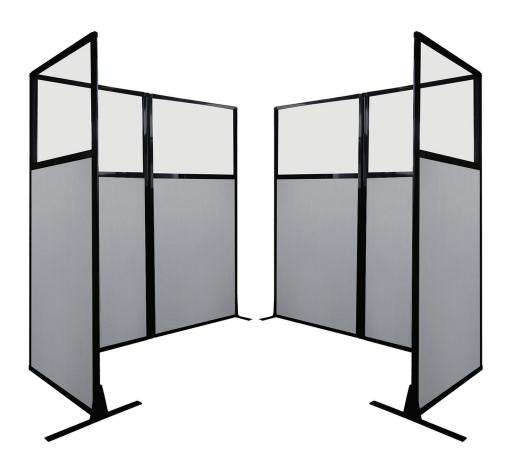

# **ROOM DIVIDER 360**

Our flagship partition will provide you with unprecedented arrangement versatility thanks to range of exclusive features. This portable folding divider uses our patented 360° rotating hinges to provide a full range of movement per panel. Each panel can bend a full 360°, unlike many outdated partitions featuring limiting piano hinge designs that restrict movement. The Room Divider 360 will allow you to create anything from straight lines to circular shapes. Link multiple units with the attached Velcro straps and get creative with your situation!

Low-profile casters and full-sized end panels provide greater stability, safety, and acoustical control than spring-loaded wheels and awkward railings found elsewhere on the market. The Room Divider 360 can even be custom printed with your own branding, mascots, or artwork across the fabric panels. We're confident the Room Divider 360 offers the most versatility and will be your do-it-all divider for any situation.