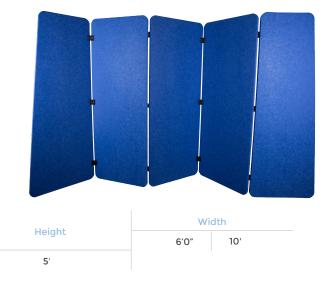

# **ROOM DIVIDER 360**

Our flagship partition will provide you with unprecedented arrangement versatility thanks to range of exclusive features. This portable folding divider uses our patented 360° rotating hinges to provide a full range of movement per panel. Each panel can bend a full 360°, unlike many outdated partitions featuring limiting piano hinge designs that restrict movement. The Room Divider 360 will allow you to create anything from straight lines to circular shapes. Link multiple units with the attached Velcro straps and get creative with your situation!

Low-profile casters and full-sized end panels provide greater stability, safety, and acoustical control than spring-loaded wheels and awkward railings found elsewhere on the market. The Room Divider 360 can even be custom printed with your own branding, mascots, or artwork across the fabric panels. We're confident the Room Divider 360 offers the most versatility and will be your do-it-all divider for any situation.

#### Folding

| Height    | Width |       |       |       |
|-----------|-------|-------|-------|-------|
|           | 7'8"  | 11'6" | 15'4″ | 19'2" |
| up to 12' |       |       |       |       |