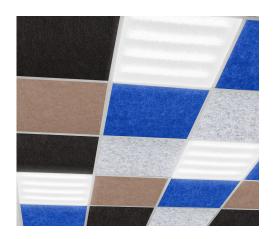

# SoundSorb Acoustic Panels

We are proud to introduce our new SoundSorb Wall-Mounted Acoustic Panels. With unique shapes and sizes, you can now control excess room noise while creating a visually appealing design. Perfect for board rooms, offices, studios, theaters, schools and more, these acoustical panels will stay out of your way while minimizing excess noise. With multiple colors, shapes and sizes, these effective and light weight acoustical panels will provide an attractive and modern look to your space.

| 11-1-ba |          | Width   |          |
|---------|----------|---------|----------|
| H       | Height   |         | 2'0"     |
| 4'0"    | 2'0"     | Circle  | Triangle |
| Circle  | Triangle | Hexagon |          |
|         |          |         | -        |

Hexagon