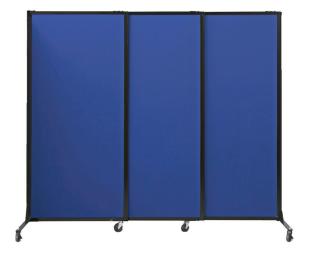

# STRAIGHTWALL

Slide it out! Our StraightWall offers most of the same benefits as our flagship Room Divider 360, but with our exclusive sliding hinges. This unique telescoping hinge design keeps each panel in a straight line at all times, allowing the panels to be quickly and easily opened and close in an orderly fashion. The smooth, sturdy hinge movement provides an ease of use and level of fun not found on any other room divider, and most importantly, offers increased space consolidation, since the panels only move in one direction.

Link multiple units with the attached Velcro straps to create portable walls and sliding doors – the StraightWall makes a nice alternative to accordion doors or track-mounted partition systems. Space-saving and incredibly quick to use, the StraightWall is your go-to guy if efficiency is your top priority.