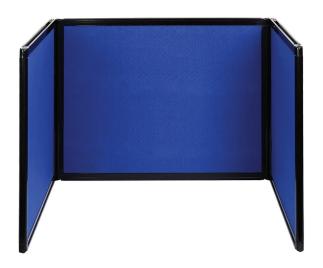

### **TABLETOP DISPLAY**

This little guy packs a punch! Our Tabletop Display is a high-quality portable tabletop partition that helps you professionally display tradeshow and other literature. Using the same construction as our flagship Room Divider 360, this three-panel partition can help you create instant desktop study or testing areas. The pushpin-accepting fabric panels allow literature to be posted for trade shows and exhibitions.