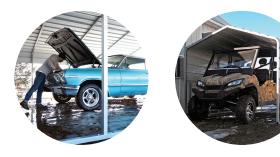

### THE UNDERCOVER PORTABLE SHELTER

Rain or shine, this affordable carport will protect your investment every time! House your cars, ATVs, tractors, boats, and more! This high-quality shelter is available in a variety of widths and lengths to accommodate your outdoor area. A breeze to setup, the UnderCover is also perfect for commercial use, such as housing lumber or propane tanks.

| Under Cover<br>Dimensions | Width | Length | Height         |
|---------------------------|-------|--------|----------------|
| Mini                      | 8'    | 5'     | 6' (peak:86")  |
| Single                    | 8'    | 10'    | 6' (peak:86")  |
| Double                    | 12'   | 10'    | 6' (peak:93")  |
| Double XL                 | 12'   | 20'    | 6' (peak:93")  |
| Jumbo                     | 16'   | 15'    | 6' (peak:101") |
| Jumbo XL                  | 16'   | 25'    | 6' (peak:101") |