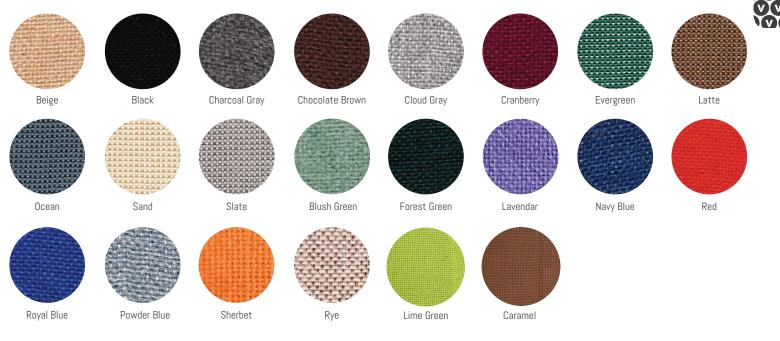

#### FABRIC

Acoustical fabric is our most popular panel material option. This pushpin-accepting fabric is perfect for dampening sound and controlling excess room noise. Our acoustical fabric panels are rated at 0.65 NRC and come in a variety of colors to match your space.