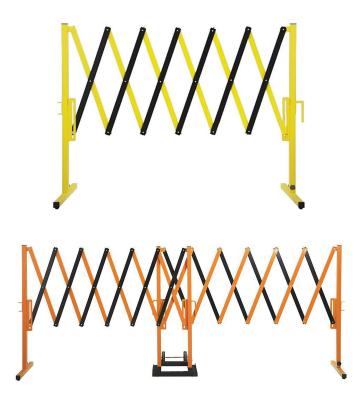

# **FOLDING SECURITY FENCES**

#### The Protector / Block-N-Roll

Our collapsing barricades are the ultimate in portable security! The brightly-colored powdercoat steel is durable and lightweight, making setup a cinch. The Protector expands up to 11 ft, while the Block-N-Roll doubles the range to a whopping 22 ft of coverage.

## LOCK-N-BLOCK

Secure your premises with the Lock-N-Block. This wall-mounted fence is available in a variety of sizes and can be quickly collapsed, expanded, and locked up tight. This portable security gate is available in silver, black, or yellow/black industrial powdercoat, providing maximum durability with an elegant and professional look.