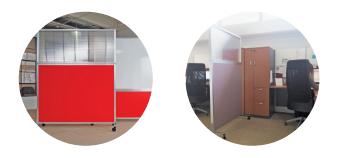

# **ROOM DIVIDER 360**

Our flagship partition will provide you with unprecedented arrangement versatility thanks to range of exclusive features. This portable folding divider uses our patented 360° rotating hinges to provide a full range of movement per panel. Each panel can bend a full 360°, unlike many outdated partitions featuring limiting piano hinge designs that restrict movement. The Room Divider 360 will allow you to create anything from straight lines to circular shapes. Link multiple units with the attached Velcro straps and get creative with your situation!

Low-profile casters and full-sized end panels provide greater stability, safety, and acoustical control than spring-loaded wheels and awkward railings found elsewhere on the market. The Room Divider 360 can even be custom printed with your own branding, mascots, or artwork across the fabric panels. We're confident the Room Divider 360 offers the most versatility and will be your do-it-all divider for any situation.