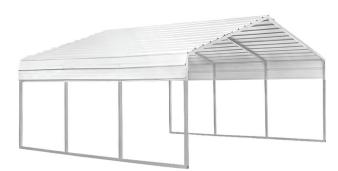

### THE UNDERCOVER PORTABLE SHELTER

Rain or shine, this affordable carport will protect your investment every time! House your cars, ATVs, tractors, boats, and more! This high-quality shelter is available in a variety of widths and lengths to accommodate your outdoor area. A breeze to setup, the UnderCover is also perfect for commercial use, such as housing lumber or propane tanks.

| Under Cover<br>Dimensions | Width | Length | Height         |
|---------------------------|-------|--------|----------------|
| Mini                      | 8'    | 5'     | 6' (peak:86")  |
| Single                    | 8'    | 10'    | 6' (peak:86")  |
| Double                    | 12'   | 10'    | 6' (peak:93")  |
| Double XL                 | 12'   | 20'    | 6' (peak:93")  |
| Jumbo                     | 16'   | 15'    | 6' (peak:101") |
| Jumbo XL                  | 16'   | 25'    | 6' (peak:101") |