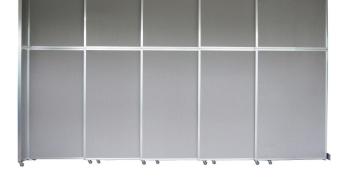

#### Folding

Got a lotta space? Our Operable Wall covers a massive range and is perfect for dividing open areas with tall ceilings. With heights available up to 12', this XL room divider offers an affordable alternative to expensive track-mounted accordion door systems, which often involve building permits due to restricting air circulation. The Operable Wall leaves space between the divider and the ceiling, encouraging air circulation. The entire unit folds and collapses flush against the wall when not in use.

This folding divider is available in widths up to 19'2", or by mounting two units to opposing walls, this system can divide spaces up to 39'. Despite its massive size, the Operable Wall is easy to open and close.