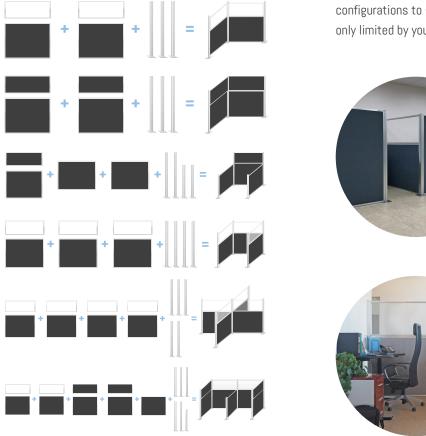

# **ROOM DIVIDER 360**

Our flagship partition will provide you with unprecedented arrangement versatility thanks to range of exclusive features. This portable folding divider uses our patented 360° rotating hinges to provide a full range of movement per panel. Each panel can bend a full 360°, unlike many outdated partitions featuring limiting piano hinge designs that restrict movement. The Room Divider 360 will allow you to create anything from straight lines to circular shapes. Link multiple units with the attached Velcro straps and get creative with your situation!

Low-profile casters and full-sized end panels provide greater stability, safety, and acoustical control than spring-loaded wheels and awkward railings found elsewhere on the market. The Room Divider 360 can even be custom printed with your own branding, mascots, or artwork across the fabric panels. We're confident the Room Divider 360 offers the most versatility and will be your do-it-all divider for any situation.