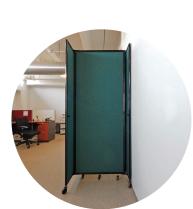

# THE PRIVACY SCREEN

Simple and efficient, The Privacy Screen is a three-panel folding privacy screen. Boasting our patented 360° hinges, this portable partition will find usage in a variety of applications ranging from nursing stations, vaccination booths, small break areas, meeting rooms, testing stations, or quiet rest zones. Choose the pushpin-accepting Acoustical Fabric option to create a portable art board. The panels may be easily folded into a zig-zag or L-shape, and the aluminum frame design ensures panels will not rub against each other when closed, allowing attached artwork to be transported without being removed.