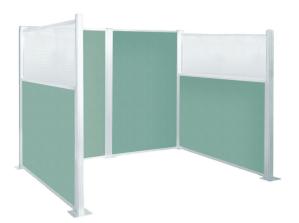

# **ROOM DIVIDER 360**

Our flagship partition will provide you with unprecedented arrangement versatility thanks to range of exclusive features. This portable folding divider uses our patented 360° rotating hinges to provide a full range of movement per panel. Each panel can bend a full 360°, unlike many outdated partitions featuring limiting piano hinge designs that restrict movement. The Room Divider 360 will allow you to create anything from straight lines to circular shapes. Link multiple units with the attached Velcro straps and get creative with your situation!

Low-profile casters and full-sized end panels provide greater stability, safety, and acoustical control than spring-loaded wheels and awkward railings found elsewhere on the market. The Room Divider 360 can even be custom printed with your own branding, mascots, or artwork across the fabric panels. We're confident the Room Divider 360 offers the most versatility and will be your do-it-all divider for any situation.