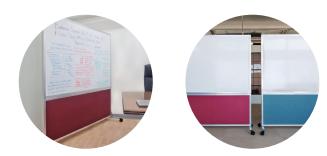

### DIVIDEWRITE MOBILE WHITEBOARD

Partition off space or take your notes on the go with the DivideWrite. With a height of 6', this portable dry erase board is available in three widths. The whiteboard section is double-sided and magnetic, providing a range of usage options. The lower modesty panel can be customized with a variety of our Acoustical Fabric or Woodgrain Laminate options to fit in with your office or work environment. Featuring a robust 2" thick construction and anodized aluminum frame, the DivideWrite can be wheeled in to add a modern aesthetic to just about any area.