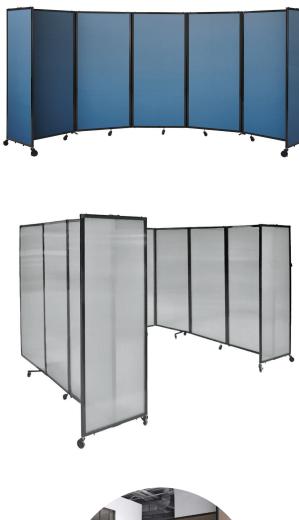

# **ROOM DIVIDER 360**

Our flagship partition will provide you with unprecedented arrangement versatility thanks to range of exclusive features. This portable folding divider uses our patented 360° rotating hinges to provide a full range of movement per panel. Each panel can bend a full 360°, unlike many outdated partitions featuring limiting piano hinge designs that restrict movement. The Room Divider 360 will allow you to create anything from straight lines to circular shapes. Link multiple units with the attached Velcro straps and get creative with your situation!

Low-profile casters and full-sized end panels provide greater stability, safety, and acoustical control than spring-loaded wheels and awkward railings found elsewhere on the market. The Room Divider 360 can even be custom printed with your own branding, mascots, or artwork across the fabric panels. We're confident the Room Divider 360 offers the most versatility and will be your do-it-all divider for any situation.

\* Wall-Mounted version