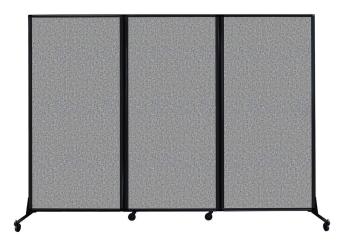

#### **WORK STATION SCREENS**

|        | 3     |        |
|--------|-------|--------|
| THEUSP | FEARS | CHOICE |

Our Work Station Screens are lightweight, portable privacy screens available in 1, 2, or 3-Panel configurations. These popular partitions can be used to create and organize private working areas, be used as a free standing partition to separate desks, or simply enhance and enclose an existing workstation. Each configuration is self-supported, with no additional hardware required, so there's no need to attach to a wall or support between desks. Built-in acrylic windows provide visibility. The flexibility of this system allows you to mix and match various configurations to meet your specific need, or simply add more units in the future as your work area grows.