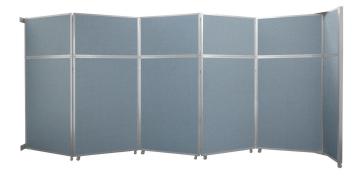

#### Folding

Got a lotta space? Our Operable Wall covers a massive range and is perfect for dividing open areas with tall ceilings. With heights available up to 12', this XL room divider offers an affordable alternative to expensive track-mounted accordion door systems, which often involve building permits due to restricting air circulation. The Operable Wall leaves space between the divider and the ceiling, encouraging air circulation. The entire unit folds and collapses flush against the wall when not in use.

This folding divider is available in widths up to 19'2", or by mounting two units to opposing walls, this system can divide spaces up to 39'. Despite its massive size, the Operable Wall is easy to open and close.