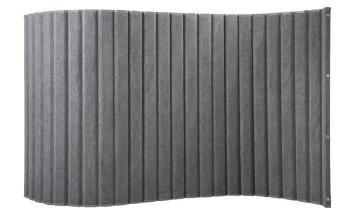

# VERSIFOLD

Our VersiFold is a folding acoustical divider that dampens sound as it separates space. Each partition panel uses soft, pushpin-accepting, acoustical ribbed fabric surface over a heavy foam core. Set up the VersiFold in a zig-zag pattern, or combine with our optional VersiFoot steel feet to create either "L" or "C" shapes. Unlike other room dividers, these acoustical partitions meet the floor directly from end to end, keeping sound confined from other areas

VERSIPANEL

Create interesting shapes while dampening sound with the VersiPanel. The ribbed acoustical fabric and heavy foam core ensure sound-dampening, while the unique multi-panel design allows the VersiPanel to be set up in a serpentine "S" shape. Add a couple of our optional VersiFoot attachments to gain greater arrangement flexibility, such as creating "C" or "L" shapes. This soft and durable divider is perfect for creating sound booths or testing areas. Connect several units with the built-in rare earth magnets. The VersiPanel can be rolled up for easy storage.