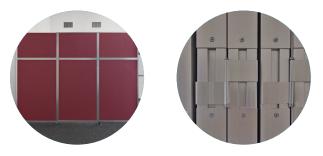

#### FABRIC

Acoustical fabric is our most popular panel material option. This pushpin-accepting fabric is perfect for dampening sound and controlling excess room noise. Our acoustical fabric panels are rated at 0.65 NRC and come in a variety of colors to match your space.

#### POLYCARBONATE

Enjoy modern style and rugged durability with our polycarbonate plastic panels. Available in several colors and opacities, these spray-cleanable panels can withstand water, shock, and sunlight with ease.