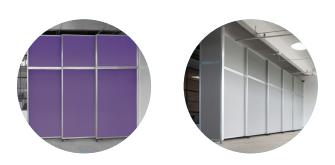

# STRAIGHTWALL

Slide it out! Our StraightWall offers most of the same benefits as our flagship Room Divider 360, but with our exclusive sliding hinges. This unique telescoping hinge design keeps each panel in a straight line at all times, allowing the panels to be quickly and easily opened and close in an orderly fashion. The smooth, sturdy hinge movement provides an ease of use and level of fun not found on any other room divider, and most importantly, offers increased space consolidation, since the panels only move in one direction.

Link multiple units with the attached Velcro straps to create portable walls and sliding doors – the StraightWall makes a nice alternative to accordion doors or track-mounted partition systems. Space-saving and incredibly quick to use, the StraightWall is your go-to guy if efficiency is your top priority.