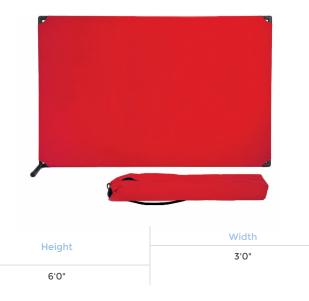

# THE PRIVACY SCREEN

Simple and efficient, The Privacy Screen is a three-panel folding privacy screen. Boasting our patented 360° hinges, this portable partition will find usage in a variety of applications ranging from nursing stations, vaccination booths, small break areas, meeting rooms, testing stations, or quiet rest zones. Choose the pushpin-accepting Acoustical Fabric option to create a portable art board. The panels may be easily folded into a zig-zag or L-shape, and the aluminum frame design ensures panels will not rub against each other when closed, allowing attached artwork to be transported without being removed.