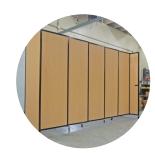

# MP10 ROOM DIVIDER

The MP10 is our most popular portable partition for penny-pinchers, as it features the same patented 360° rotating hinges and full-sized end panels as our flagship Room Divider 360. Dividing large areas, such as classrooms or auditoriums, has never been easier!

Each panel uses our patented 360° rotating hinges to allow a wealth of arrangement opportunities, from "L" and "C" shapes to perfectly straight lines. The combination of lightweight fabric with a sturdy frame makes this portable partition a popular room divider for schools, classrooms, and libraries due to its ease of use and relatively small profile (4 sq ft) when collapsed.