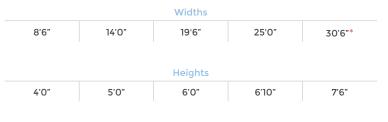

# **ROOM DIVIDER 360**

Our flagship partition will provide you with unprecedented arrangement versatility thanks to range of exclusive features. This portable folding divider uses our patented 360° rotating hinges to provide a full range of movement per panel. Each panel can bend a full 360°, unlike many outdated partitions featuring limiting piano hinge designs that restrict movement. The Room Divider 360 will allow you to create anything from straight lines to circular shapes. Link multiple units with the attached Velcro straps and get creative with your situation!

Low-profile casters and full-sized end panels provide greater stability, safety, and acoustical control than spring-loaded wheels and awkward railings found elsewhere on the market. The Room Divider 360 can even be custom printed with your own branding, mascots, or artwork across the fabric panels. We're confident the Room Divider 360 offers the most versatility and will be your do-it-all divider for any situation.

\* Wall-Mounted version