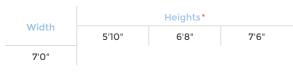

# STRAIGHTWALL

Slide it out! Our StraightWall offers most of the same benefits as our flagship Room Divider 360, but with our exclusive sliding hinges. This unique telescoping hinge design keeps each panel in a straight line at all times, allowing the panels to be quickly and easily opened and close in an orderly fashion. The smooth, sturdy hinge movement provides an ease of use and level of fun not found on any other room divider, and most importantly, offers increased space consolidation, since the panels only move in one direction.

Link multiple units with the attached Velcro straps to create portable walls and sliding doors – the StraightWall makes a nice alternative to accordion doors or track-mounted partition systems. Space-saving and incredibly quick to use, the StraightWall is your go-to guy if efficiency is your top priority.