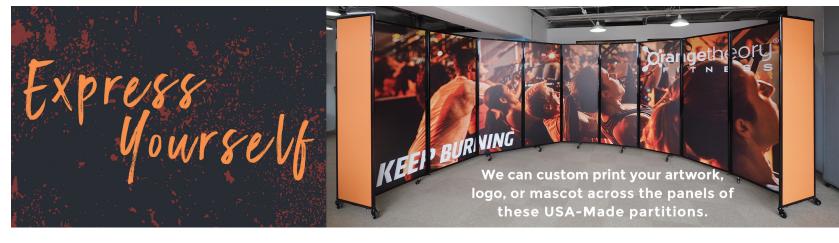

# **ROOM DIVIDER 360**

Our flagship partition will provide you with unprecedented arrangement versatility thanks to range of exclusive features. This portable folding divider uses our patented 360° rotating hinges to provide a full range of movement per panel. Each panel can bend a full 360°, unlike many outdated partitions featuring limiting piano hinge designs that restrict movement. The Room Divider 360 will allow you to create anything from straight lines to circular shapes. Link multiple units with the attached Velcro straps and get creative with your situation!

Low-profile casters and full-sized end panels provide greater stability, safety, and acoustical control than spring-loaded wheels and awkward railings found elsewhere on the market. The Room Divider 360 can even be custom printed with your own branding, mascots, or artwork across the fabric panels. We're confident the Room Divider 360 offers the most versatility and will be your do-it-all divider for any situation.