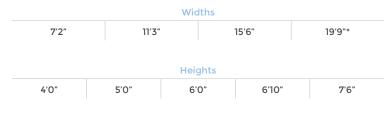

# STRAIGHTWALL

Slide it out! Our StraightWall offers most of the same benefits as our flagship Room Divider 360, but with our exclusive sliding hinges. This unique telescoping hinge design keeps each panel in a straight line at all times, allowing the panels to be quickly and easily opened and close in an orderly fashion. The smooth, sturdy hinge movement provides an ease of use and level of fun not found on any other room divider, and most importantly, offers increased space consolidation, since the panels only move in one direction.

Link multiple units with the attached Velcro straps to create portable walls and sliding doors – the StraightWall makes a nice alternative to accordion doors or track-mounted partition systems. Space-saving and incredibly quick to use, the StraightWall is your go-to guy if efficiency is your top priority.

\* Wall-Mounted version