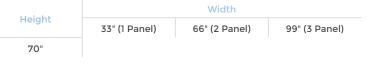

#### **WORK STATION SCREENS**

|        | 3     |        |
|--------|-------|--------|
| THEUSP | FEARS | CHOICE |

Our Work Station Screens are lightweight, portable privacy screens available in 1, 2, or 3-Panel configurations. These popular partitions can be used to create and organize private working areas, be used as a free standing partition to separate desks, or simply enhance and enclose an existing workstation. Each configuration is self-supported, with no additional hardware required, so there's no need to attach to a wall or support between desks. Built-in acrylic windows provide visibility. The flexibility of this system allows you to mix and match various configurations to meet your specific need, or simply add more units in the future as your work area grows.