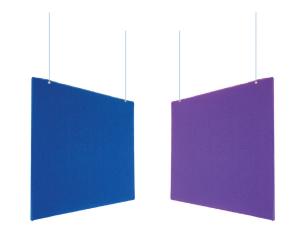

# **SOUND STONES (CEILING)**

Our ceiling-mounted Sound Stones dangle gracefully from your ceiling and dampen excess room noise. These colorful, ultra-affordable sound panels will provide an attractive and modern look to any location. The hanging flag configuration provides a modern aesthetic to any room! Choose from vertical or horizontal eye hooks to accommodate your preferred method for mounting.