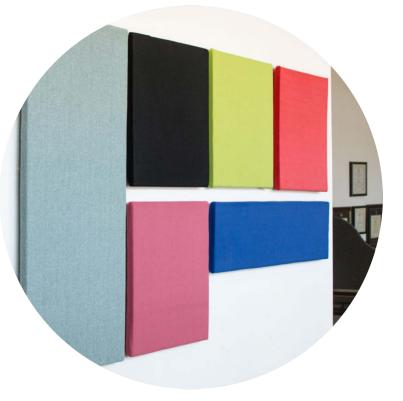

# **Acoustic Panel Features**

Our acoustic panels use 100% recyclable nonwoven polyester, which is more environmentally friendly than toxic fiberglass foam, and just as effective at breaking down sound. A honeycomb core acts as a sound trap.

### **SOUND STONES (WALL)**

Dampen room sound with style. Available in any of our premium Acoustical Fabric colors, these lightweight, wall-mounted sound panels will add a unique design aesthetic while cutting down room echoes. Perfect for large offices or hallways, each Sound Stone (Wall) comes equipped with durable, adhesive foam strips for easy and safe installation.