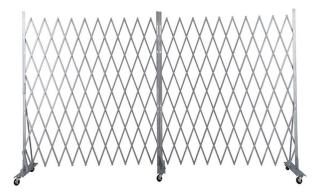

## LOCK-N-BLOCK

Secure your premises with the Lock-N-Block. This wall-mounted fence is available in a variety of sizes and can be quickly collapsed, expanded, and locked up tight. This portable security gate is available in silver, black, or yellow/black industrial powdercoat, providing maximum durability with an elegant and professional look.