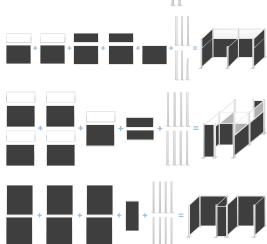

# **ROOM DIVIDER 360**

Our flagship partition will provide you with unprecedented arrangement versatility thanks to range of exclusive features. This portable folding divider uses our patented 360° rotating hinges to provide a full range of movement per panel. Each panel can bend a full 360°, unlike many outdated partitions featuring limiting piano hinge designs that restrict movement. The Room Divider 360 will allow you to create anything from straight lines to circular shapes. Link multiple units with the attached Velcro straps and get creative with your situation!

Low-profile casters and full-sized end panels provide greater stability, safety, and acoustical control than spring-loaded wheels and awkward railings found elsewhere on the market. The Room Divider 360 can even be custom printed with your own branding, mascots, or artwork across the fabric panels. We're confident the Room Divider 360 offers the most versatility and will be your do-it-all divider for any situation.