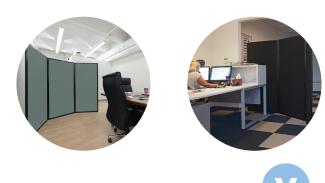

# **ROOM DIVIDER 360**

Our flagship partition will provide you with unprecedented arrangement versatility thanks to range of exclusive features. This portable folding divider uses our patented 360° rotating hinges to provide a full range of movement per panel. Each panel can bend a full 360°, unlike many outdated partitions featuring limiting piano hinge designs that restrict movement. The Room Divider 360 will allow you to create anything from straight lines to circular shapes. Link multiple units with the attached Velcro straps and get creative with your situation!

Low-profile casters and full-sized end panels provide greater stability, safety, and acoustical control than spring-loaded wheels and awkward railings found elsewhere on the market. The Room Divider 360 can even be custom printed with your own branding, mascots, or artwork across the fabric panels. We're confident the Room Divider 360 offers the most versatility and will be your do-it-all divider for any situation.