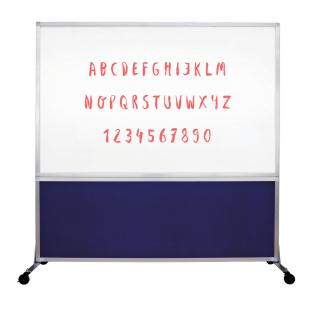

### DIVIDEWRITE MOBILE WHITEBOARD

Partition off space or take your notes on the go with the DivideWrite. With a height of 6', this portable dry erase board is available in three widths. The whiteboard section is double-sided and magnetic, providing a range of usage options. The lower modesty panel can be customized with a variety of our Acoustical Fabric or Woodgrain Laminate options to fit in with your office or work environment. Featuring a robust 2" thick construction and anodized aluminum frame, the DivideWrite can be wheeled in to add a modern aesthetic to just about any area.