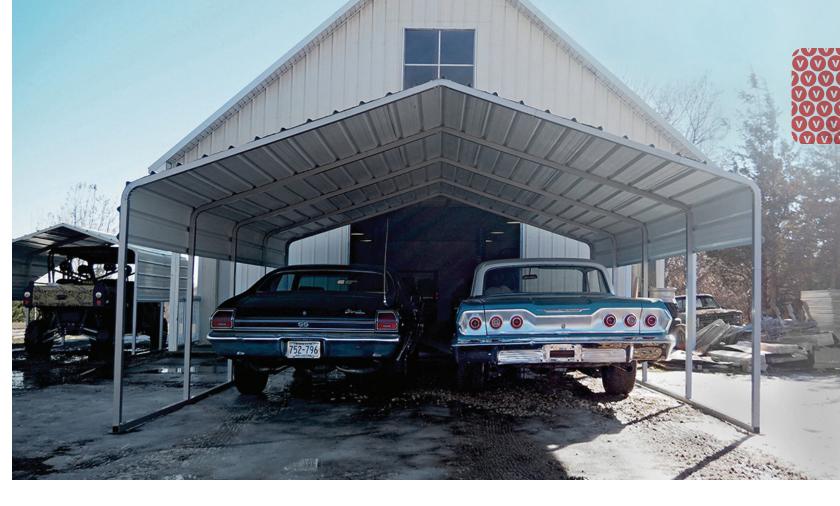

### THE UNDERCOVER PORTABLE SHELTER

Rain or shine, this affordable carport will protect your investment every time! House your cars, ATVs, tractors, boats, and more! This high-quality shelter is available in a variety of widths and lengths to accommodate your outdoor area. A breeze to setup, the UnderCover is also perfect for commercial use, such as housing lumber or propane tanks.

| Under Cover<br>Dimensions | Width | Length | Height         |
|---------------------------|-------|--------|----------------|
| Mini                      | 8'    | 5'     | 6' (peak:86")  |
| Single                    | 8'    | 10'    | 6' (peak:86")  |
| Double                    | 12'   | 10'    | 6' (peak:93")  |
| Double XL                 | 12'   | 20'    | 6' (peak:93")  |
| Jumbo                     | 16'   | 15'    | 6' (peak:101") |
| Jumbo XL                  | 16'   | 25'    | 6' (peak:101") |