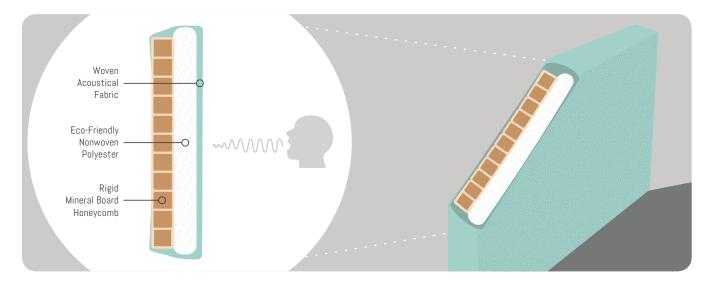

# **Acoustic Panel Features**

Our acoustic panels use 100% recyclable nonwoven polyester, which is more environmentally friendly than toxic fiberglass foam, and just as effective at breaking down sound. A honeycomb core acts as a sound trap.