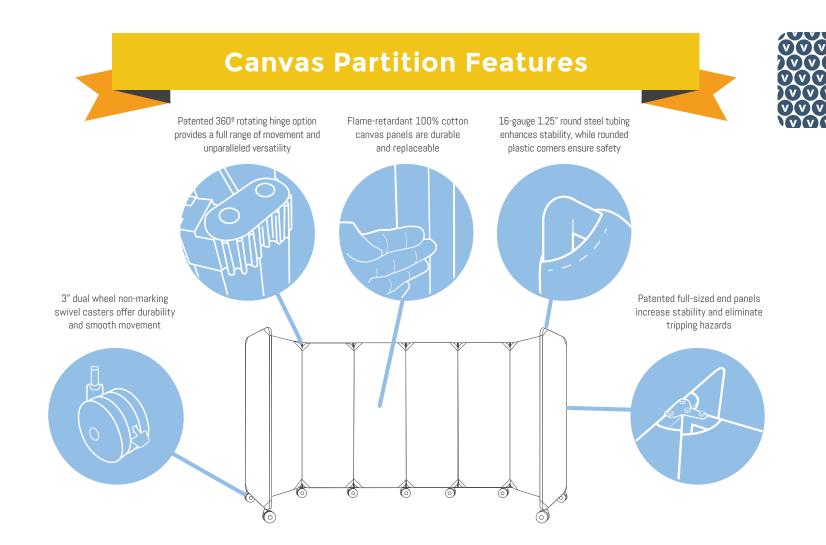

# **ROOM DIVIDER 360**

Our flagship partition will provide you with unprecedented arrangement versatility thanks to range of exclusive features. This portable folding divider uses our patented 360° rotating hinges to provide a full range of movement per panel. Each panel can bend a full 360°, unlike many outdated partitions featuring limiting piano hinge designs that restrict movement. The Room Divider 360 will allow you to create anything from straight lines to circular shapes. Link multiple units with the attached Velcro straps and get creative with your situation!

Low-profile casters and full-sized end panels provide greater stability, safety, and acoustical control than spring-loaded wheels and awkward railings found elsewhere on the market. The Room Divider 360 can even be custom printed with your own branding, mascots, or artwork across the fabric panels. We're confident the Room Divider 360 offers the most versatility and will be your do-it-all divider for any situation.