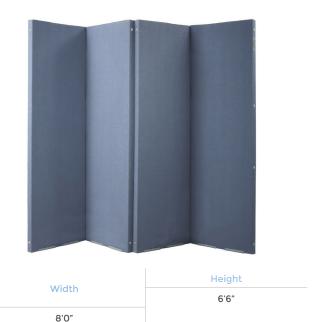

# **ROOM DIVIDER 360**

Our flagship partition will provide you with unprecedented arrangement versatility thanks to range of exclusive features. This portable folding divider uses our patented 360° rotating hinges to provide a full range of movement per panel. Each panel can bend a full 360°, unlike many outdated partitions featuring limiting piano hinge designs that restrict movement. The Room Divider 360 will allow you to create anything from straight lines to circular shapes. Link multiple units with the attached Velcro straps and get creative with your situation!

Low-profile casters and full-sized end panels provide greater stability, safety, and acoustical control than spring-loaded wheels and awkward railings found elsewhere on the market. The Room Divider 360 can even be custom printed with your own branding, mascots, or artwork across the fabric panels. We're confident the Room Divider 360 offers the most versatility and will be your do-it-all divider for any situation.

#### Folding

| Height    | Width |       |       |       |
|-----------|-------|-------|-------|-------|
|           | 7'8"  | 11'6" | 15'4″ | 19'2" |
| up to 12' |       |       |       |       |