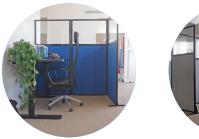

#### **WORK STATION SCREENS**

|        | 3     |        |
|--------|-------|--------|
| THEUSP | FEARS | CHOICE |

Our Work Station Screens are lightweight, portable privacy screens available in 1, 2, or 3-Panel configurations. These popular partitions can be used to create and organize private working areas, be used as a free standing partition to separate desks, or simply enhance and enclose an existing workstation. Each configuration is self-supported, with no additional hardware required, so there's no need to attach to a wall or support between desks. Built-in acrylic windows provide visibility. The flexibility of this system allows you to mix and match various configurations to meet your specific need, or simply add more units in the future as your work area grows.

Our desktop privacy panels will keep peeping eyes away! Check out our Work Forts on page 16.