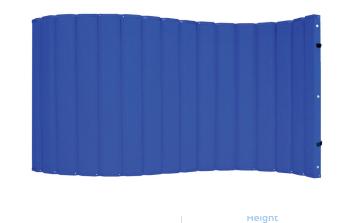

VERSIPANEL

Create interesting shapes while dampening sound with the VersiPanel. The ribbed acoustical fabric and heavy foam core ensure sound-dampening, while the unique multi-panel design allows the VersiPanel to be set up in a serpentine "S" shape. Add a couple of our optional VersiFoot attachments to gain greater arrangement flexibility, such as creating "C" or "L" shapes. This soft and durable divider is perfect for creating sound booths or testing areas. Connect several units with the built-in rare earth magnets. The VersiPanel can be rolled up for easy storage.

# **VERSIPANEL JR**

This mini version of our popular VersiPanel is perfect for youth-oriented environments. The VersiPanel Jr. is designed to be positioned in a serpentine shape, but with two VersiFoot attachments (sold separately), "C" or "L" shapes may also be created. Built-in magnetic ends allow multiple units to be linked together, while the pushpin-accepting fabric allows artwork to be displayed. Roll up the VersiPanel Jr for easy transport or storage.