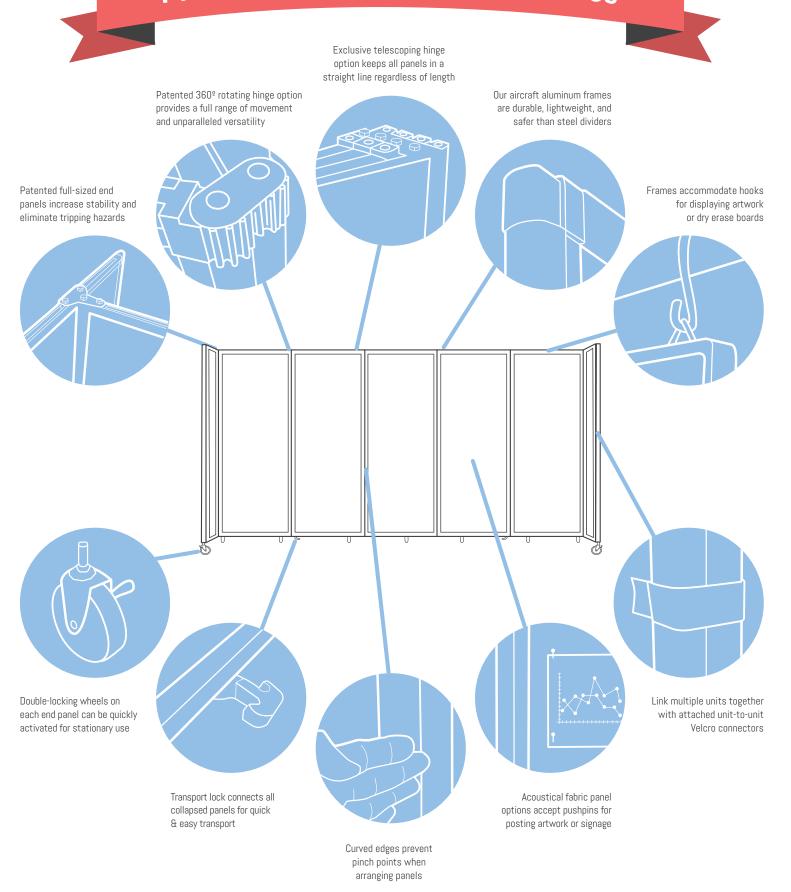

# **ROOM DIVIDER 360**

Our flagship partition will provide you with unprecedented arrangement versatility thanks to range of exclusive features. This portable folding divider uses our patented 360° rotating hinges to provide a full range of movement per panel. Each panel can bend a full 360°, unlike many outdated partitions featuring limiting piano hinge designs that restrict movement. The Room Divider 360 will allow you to create anything from straight lines to circular shapes. Link multiple units with the attached Velcro straps and get creative with your situation!

Low-profile casters and full-sized end panels provide greater stability, safety, and acoustical control than spring-loaded wheels and awkward railings found elsewhere on the market. The Room Divider 360 can even be custom printed with your own branding, mascots, or artwork across the fabric panels. We're confident the Room Divider 360 offers the most versatility and will be your do-it-all divider for any situation.

# STRAIGHTWALL

Slide it out! Our StraightWall offers most of the same benefits as our flagship Room Divider 360, but with our exclusive sliding hinges. This unique telescoping hinge design keeps each panel in a straight line at all times, allowing the panels to be quickly and easily opened and close in an orderly fashion. The smooth, sturdy hinge movement provides an ease of use and level of fun not found on any other room divider, and most importantly, offers increased space consolidation, since the panels only move in one direction.

Link multiple units with the attached Velcro straps to create portable walls and sliding doors – the StraightWall makes a nice alternative to accordion doors or track-mounted partition systems. Space-saving and incredibly quick to use, the StraightWall is your go-to guy if efficiency is your top priority.