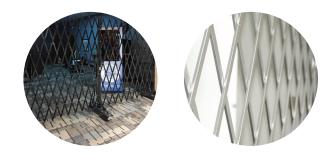

#### The Protector / Block-N-Roll

Our collapsing barricades are the ultimate in portable security! The brightly-colored powdercoat steel is durable and lightweight, making setup a cinch. The Protector expands up to 11 ft, while the Block-N-Roll doubles the range to a whopping 22 ft of coverage.

## LOCK-N-BLOCK

Secure your premises with the Lock-N-Block. This wall-mounted fence is available in a variety of sizes and can be quickly collapsed, expanded, and locked up tight. This portable security gate is available in silver, black, or yellow/black industrial powdercoat, providing maximum durability with an elegant and professional look.