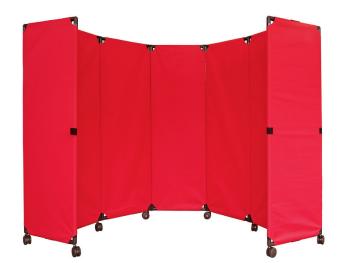

# **ROOM DIVIDER 360**

Our flagship partition will provide you with unprecedented arrangement versatility thanks to range of exclusive features. This portable folding divider uses our patented 360° rotating hinges to provide a full range of movement per panel. Each panel can bend a full 360°, unlike many outdated partitions featuring limiting piano hinge designs that restrict movement. The Room Divider 360 will allow you to create anything from straight lines to circular shapes. Link multiple units with the attached Velcro straps and get creative with your situation!

Low-profile casters and full-sized end panels provide greater stability, safety, and acoustical control than spring-loaded wheels and awkward railings found elsewhere on the market. The Room Divider 360 can even be custom printed with your own branding, mascots, or artwork across the fabric panels. We're confident the Room Divider 360 offers the most versatility and will be your do-it-all divider for any situation.