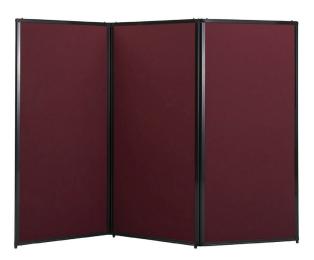

# THE PRIVACY SCREEN

Simple and efficient, The Privacy Screen is a three-panel folding privacy screen. Boasting our patented 360° hinges, this portable partition will find usage in a variety of applications ranging from nursing stations, vaccination booths, small break areas, meeting rooms, testing stations, or quiet rest zones. Choose the pushpin-accepting Acoustical Fabric option to create a portable art board. The panels may be easily folded into a zig-zag or L-shape, and the aluminum frame design ensures panels will not rub against each other when closed, allowing attached artwork to be transported without being removed.