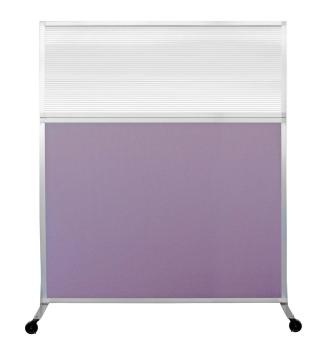

# STRAIGHTWALL

Slide it out! Our StraightWall offers most of the same benefits as our flagship Room Divider 360, but with our exclusive sliding hinges. This unique telescoping hinge design keeps each panel in a straight line at all times, allowing the panels to be quickly and easily opened and close in an orderly fashion. The smooth, sturdy hinge movement provides an ease of use and level of fun not found on any other room divider, and most importantly, offers increased space consolidation, since the panels only move in one direction.

Link multiple units with the attached Velcro straps to create portable walls and sliding doors – the StraightWall makes a nice alternative to accordion doors or track-mounted partition systems. Space-saving and incredibly quick to use, the StraightWall is your go-to guy if efficiency is your top priority.