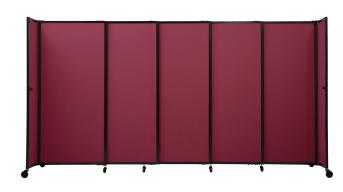

# STRAIGHTWALL

Slide it out! Our StraightWall offers most of the same benefits as our flagship Room Divider 360, but with our exclusive sliding hinges. This unique telescoping hinge design keeps each panel in a straight line at all times, allowing the panels to be quickly and easily opened and close in an orderly fashion. The smooth, sturdy hinge movement provides an ease of use and level of fun not found on any other room divider, and most importantly, offers increased space consolidation, since the panels only move in one direction.

Link multiple units with the attached Velcro straps to create portable walls and sliding doors – the StraightWall makes a nice alternative to accordion doors or track-mounted partition systems. Space-saving and incredibly quick to use, the StraightWall is your go-to guy if efficiency is your top priority.

\* Wall-Mounted version