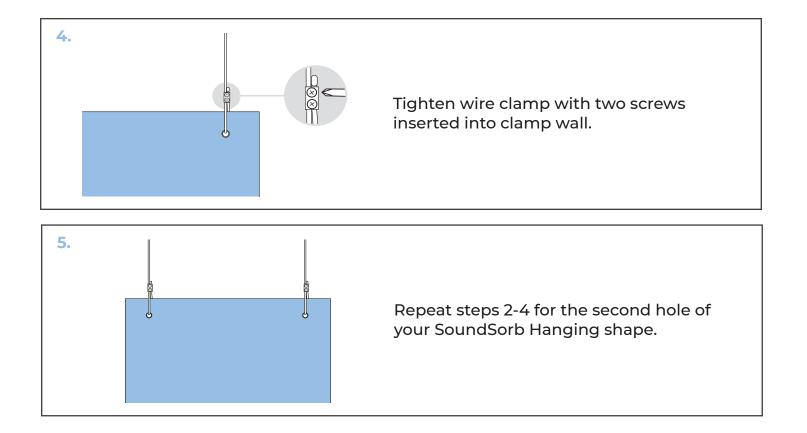

Locate and prepare ceiling surface where you plan to hang your SoundSorb Hanging shape. Due to various ceiling surfaces, ceiling attachments are not provided in this kit.

Place wire clamp on cut end of wire provided and slide to the finished end of the wire (if screws on wire clamp prevent wire from moving through the wire clamp, loosen with a screwdriver). Thread the cut end of wire through the tube.

Loop cut end up through wire clamp and adjust slack of wire until desired placement of the clamp is achieved.

Versare Solutions, LLC 3236 California St. NE • Minneapolis, MN 55418 1-855-457-1473 • customerservice@versare.com