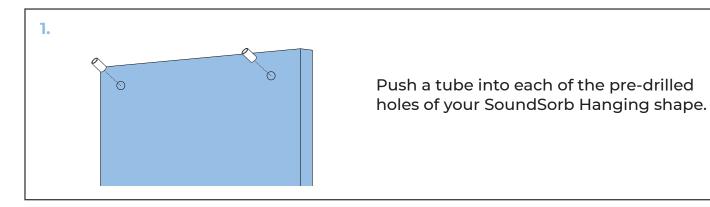

Locate and prepare ceiling surface where you plan to hang your SoundSorb Hanging shape. Due to various ceiling surfaces, ceiling attachments are not provided in this kit.

Place wire clamp on cut end of wire provided and slide to the finished end of the wire (if screws on wire clamp prevent wire from moving through the wire clamp, loosen with a screwdriver). Thread the cut end of wire through the tube.