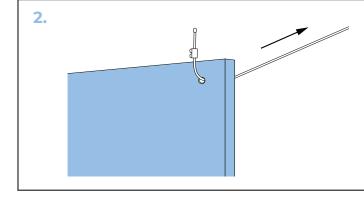

Locate and prepare ceiling surface where you plan to hang your SoundSorb Hanging shape. Due to various ceiling surfaces, ceiling attachments are not provided in this kit.

Place wire clamp on cut end of wire provided and slide to the finished end of the wire (if screws on wire clamp prevent wire from moving through the wire clamp, loosen with a screwdriver). Thread the cut end of wire through the tube.

Loop cut end up through wire clamp and adjust slack of wire until desired placement of the clamp is achieved.

Versare Solutions, LLC 3236 California St. NE • Minneapolis, MN 55418 1-855-457-1473 • customerservice@versare.com