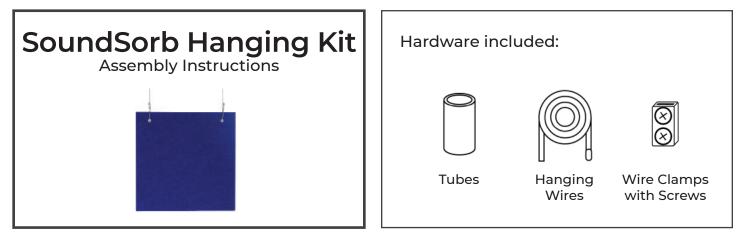

Locate and prepare ceiling surface where you plan to hang your SoundSorb Hanging shape. Due to various ceiling surfaces, ceiling attachments are not provided in this kit.

Place wire clamp on cut end of wire provided and slide to the finished end of the wire (if screws on wire clamp prevent wire from moving through the wire clamp, loosen with a screwdriver). Thread the cut end of wire through the tube.