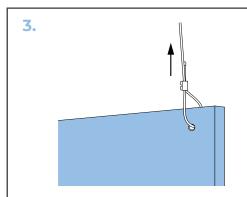

Loop cut end up through wire clamp and adjust slack of wire until desired placement of the clamp is achieved.

Versare Solutions, LLC 3236 California St. NE • Minneapolis, MN 55418 1-855-457-1473 • customerservice@versare.com