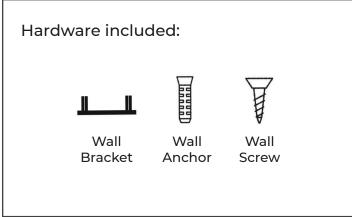

Mark placement out on wall for shape(s) before placing anchors and screws.\*

2.

Install wall anchor, bracket and screw near the top, centered position of where you would like to place your SoundSorb shape on the wall.