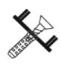

Mark placement out on wall for shape(s) before placing anchors and screws.\*

2.

Install wall anchor, bracket and screw near the top, centered position of where you would like to place your SoundSorb shape on the wall.