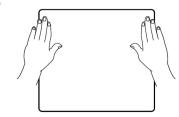

3.

Press SoundSorb shape firmly onto bracket tongs in the position marked on wall.

4. Repeat step 2-3 for each remaining shape.

Helpful Tips:

\* Consider using masking tape or eraceable pencil to mark out edges of each shape in your design.