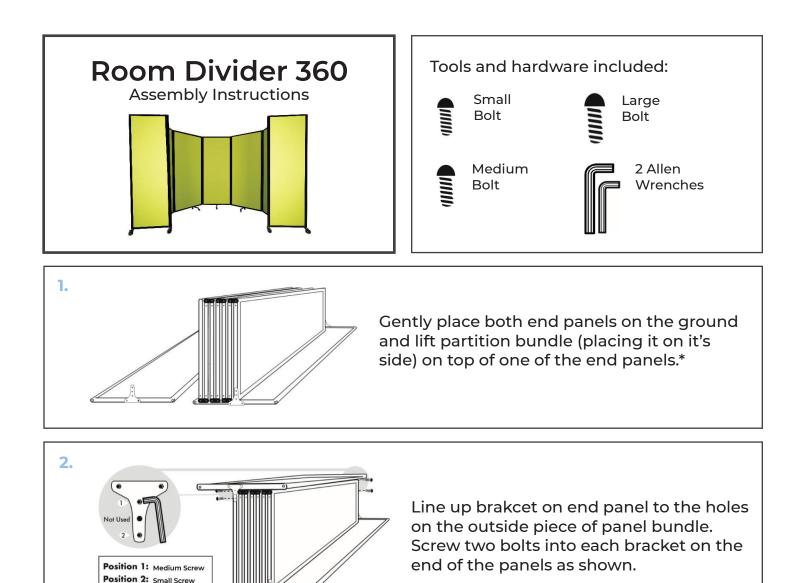

For 3 and 5 panel Room Divider 360 single wheels will already be screwed into panels. For 7 and 9 panel Room Divider 360 Follow the next two steps to install wheel bars.

Versare Solutions, LLC 3236 California St. NE • Minneapolis, MN 55418 1-855-457-1473 • customerservice@versare.com

## VERSARE

Screw wheel base to bottom of panels into square nuts. Image shows approximate placement. The bottom of panels are predrilled. Slide square nut to this location. Attach wheel assembly with large screw using allen wrench. Keep pressure on wheel bar will help to maintain perpendicular placement.