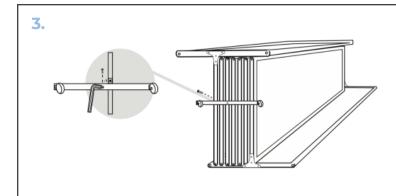

For 3 and 5 panel Room Divider 360 single wheels will already be screwed into panels. For 7 and 9 panel Room Divider 360 Follow the next two steps to install wheel bars.

Versare Solutions, LLC 3236 California St. NE • Minneapolis, MN 55418 1-855-457-1473 • customerservice@versare.com

## VERSARE

Screw wheel base to bottom of panels into square nuts. Image shows approximate placement. The bottom of panels are predrilled. Slide square nut to this location. Attach wheel assembly with large screw using allen wrench. Keep pressure on wheel bar will help to maintain perpendicular placement.