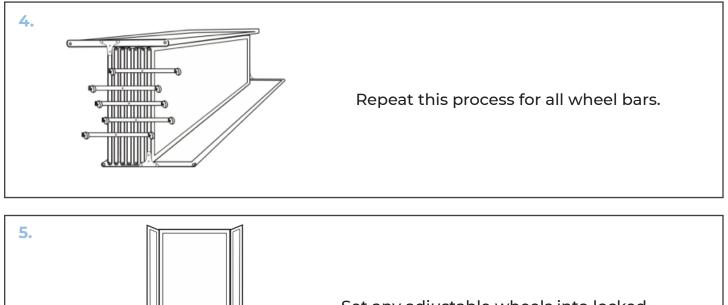

Set any adjustable wheels into locked position. Gently lift partition onto it's base & enjoy!

Assembly complete! We hope you enjoy your new Room Divider 360!

For questions regarding your Room Divider 360 please contact us at 1-855-457-1473 or customerservice@versare.com