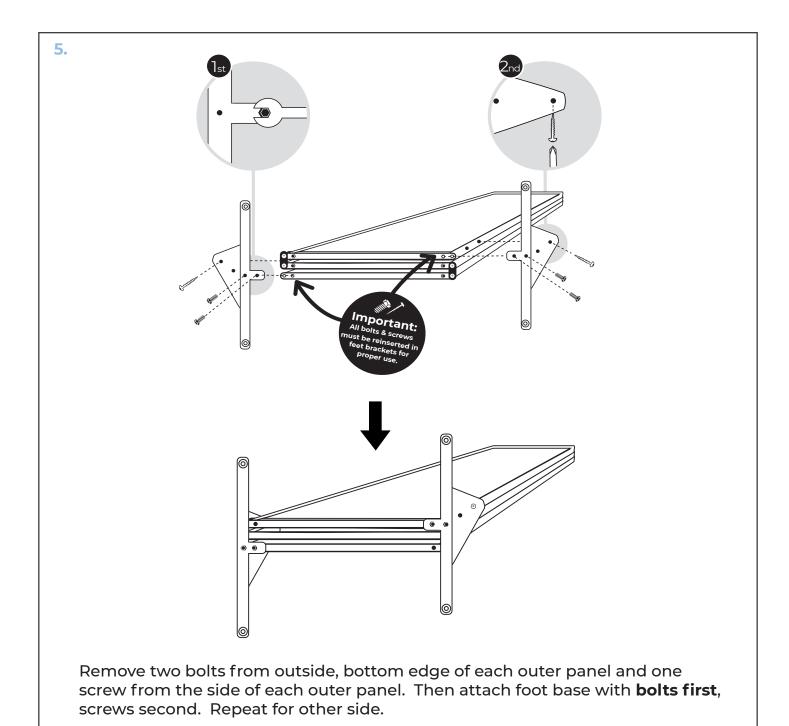

Remove two bolts from outside, bottom edge of each outer panel and one screw from the side of each outer panel. Then attach foot base with **bolts first**, screws second. Repeat for other side. Assembly complete.