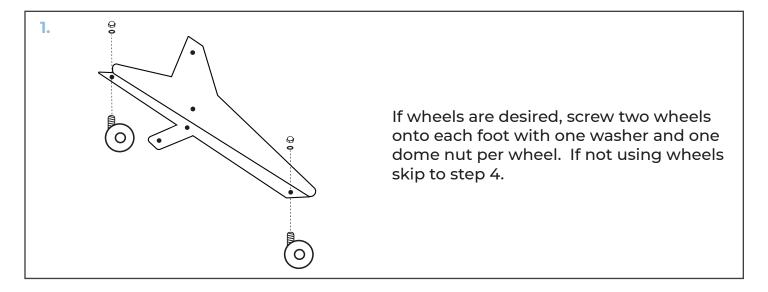

If not using wheels skip to step 4.

To attach wheel to panel, locate square nut in bottom track of outer panel and slide to outer edge. Add three washers to wheel threading and screw into square nut. Repeat for remaining wheels.