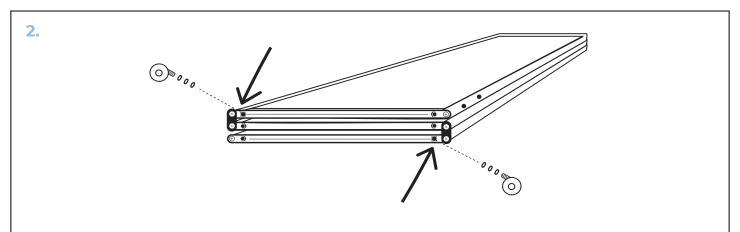

Remove two bolts from outside, bottom edge of each outer panel and one screw from the side of each outer panel. Then attach foot base with **bolts first**, screws second. Repeat for other side. Assembly complete.