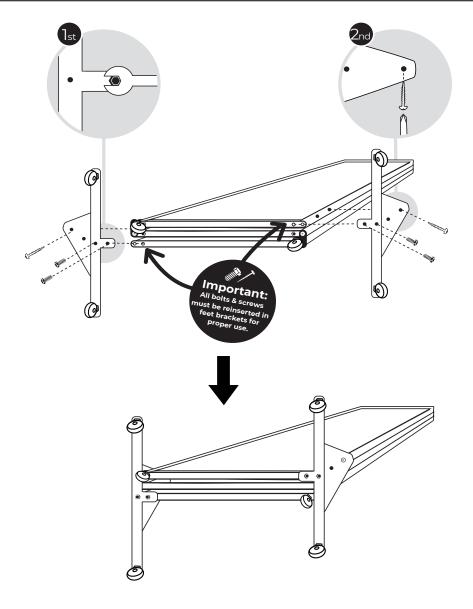

Remove two bolts from outside, bottom edge of each outer panel and one screw from the side of each outer panel. Then attach foot base with **bolts first**, screws second. Repeat for other side. Assembly complete.