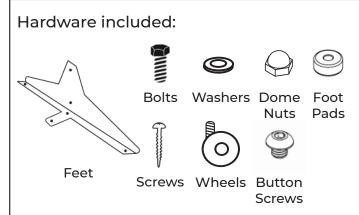

If not using wheels skip to step 4.

To attach wheel to panel, locate square nut in bottom track of outer panel and slide to outer edge. Add three washers to wheel threading and screw into square nut. Repeat for remaining wheels.

If not using wheels, insert button head screw down into foot end and secure with two washers and a nut. Repeat for other side of foot. Repeat for second foot.

Assembly complete!
We hope you enjoy your new QuickWall Folding Portable Partition!