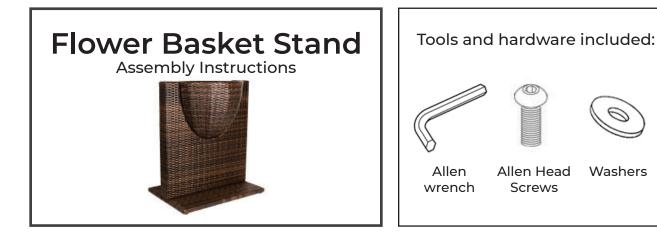

- 1. Attach base to center stand with 4 Allen head screws, with 1 washer on each screw. Use Allen wrench included to tighten.
- 2. Screw in 4 leveler feet to corners of base.

3. Flip over stand. Place basket in stand and line up hole locations.\*

4. Attach basket with 3 Allen head screws,\*\* with 1 washer on each screw. Use Allen wrench included to tighten.

Helpful Tips:

\* Consider attaching bottom screw of basket first to

help pull the basket into place for 2 side screws.

\*\* Pull back the weave to expose attachment points.

Assembly complete! We hope you enjoy your new Wicker Flower Pot Divider!

For questions regarding your Wicker Flower Pot Divider please contact us at 1-855-457-1473 or customerservice@versare.com