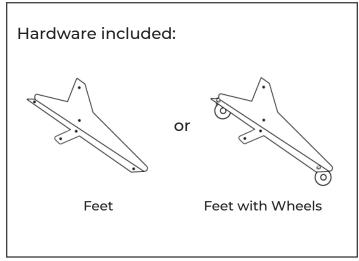

Flip main panel on its side and insert feet on each side.

Lock wheels and stand partition upright. Slide in window (Hush Screen) or Whiteboard (DivideWrite) connectors.

Assembly complete!
We hope you enjoy your new Portable Divider!