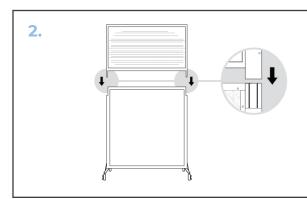

Flip main panel on its side and insert feet on each side.

Lock wheels and stand partition upright. Slide in window (Hush Screen) or Whiteboard (DivideWrite) connectors.

Assembly complete!
We hope you enjoy your new Portable Divider!