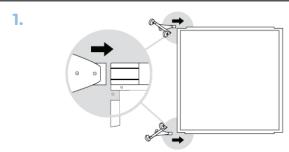

Flip main panel on its side and insert feet on each side.

Lock wheels and stand partition upright. Slide in window (Hush Screen) or Whiteboard (DivideWrite) connectors.

Assembly complete!
We hope you enjoy your new Portable Divider!