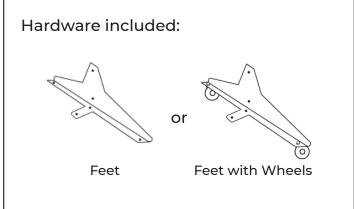

1. Remove window panel and lay flat on the ground. If there is a film covering, remove before proceeding.\*

2.

Attach the foot assembly by sliding it on open section of channel. Repeat for other side.

3. Lift your Floor Screen Panel up in to position.