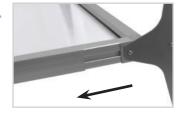

1. Remove window panel and lay flat on the ground. If there is a film covering, remove before proceeding.\*

2.

Attach the foot assembly by sliding it on open section of channel. Repeat for other side.

3. Lift your Floor Screen Panel up in to position.