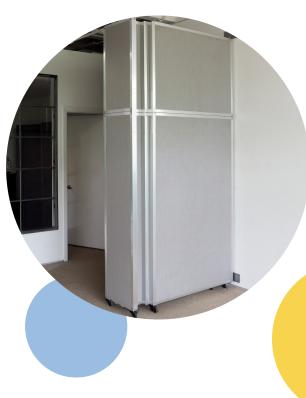

## OPERABLE WALL™ SLIDING ROOM DIVIDERS

Separate spaces in large areas. Our easy-to-maneuver, wall-mounted Operable Wall Sliding Room Dividers are a low-cost alternative to expensive track-mounted accordion door systems — and appropriate for areas that can't accept a track system. Its unique telescoping slide mechanism keeps panels in a straight line.

- PORTABLE. Lightweight, with wheels for easy transport.
- STURDY. Aluminum construction and stabilizing end panels.
- EASY TO INSTALL. And no permit required.

**AVAILABLE IN:**Multiple fabric colors

**TO LEARN MORE:** 