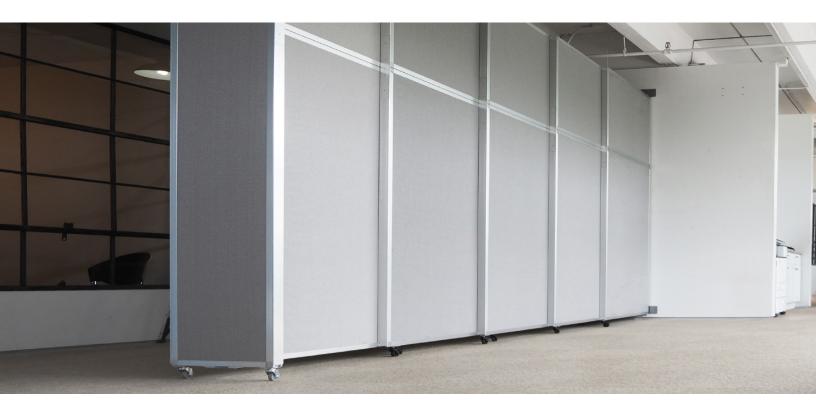

## OPERABLE WALL™ SLIDING ROOM DIVIDERS

Separate spaces in large areas. Our easy-to-maneuver, wall-mounted Operable Wall Sliding Room Dividers are a low-cost alternative to expensive track-mounted accordion door systems — and appropriate for areas that can't accept a track system. Its unique telescoping slide mechanism keeps panels in a straight line.

## **BUILD A TALL WALL**

Create dedicated spaces with walls up to 12'3" in height with an Operable Wall Sliding Room Divider. It features durable, rolling casters and numerous material options to match your décor, including durable, easy-to-clean polycarbonate.

SLIDING HINGE

STABALIZING END PANEL

ALUMINUM FRAME

SOUND DAMPENING

MADE IN U.S.A.