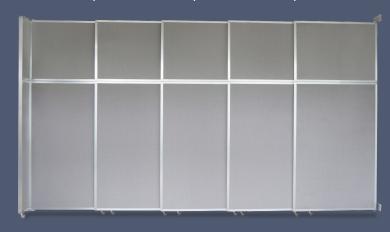

## OPERABLE WALL™ SLIDING ROOM DIVIDERS

Separate spaces in large areas. Our easy-to-maneuver, wall-mounted Operable Wall Sliding Room Dividers are a low-cost alternative to expensive track-mounted accordion door systems — and appropriate for areas that can't accept a track system. Its unique telescoping slide mechanism keeps panels in a straight line.

Visit www.versare.com | Call 855.647.6909 | Email sales@versare.com

**WIDTHS:** 6'10" 9'9" 12'8" 15'7"