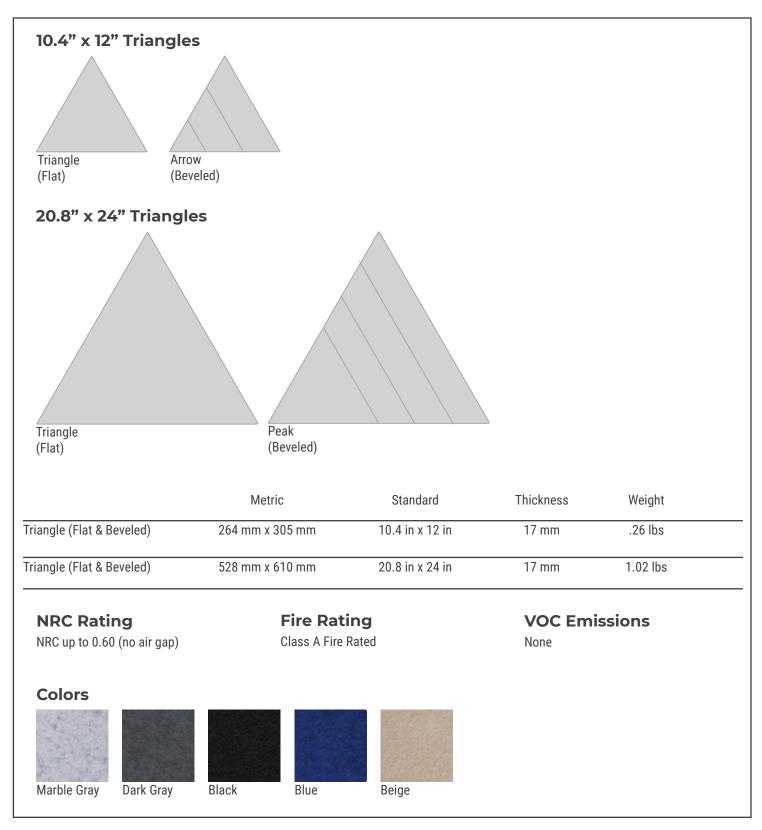

10.4 x 12" Arrow (Beveled)

20.8 x 24" Peak (Beveled),

10.4 x 12" Arrow, 20.8 x 24" Peak (Beveled), 20.8 x 24" Triangle (Flat)

10.4 x 12" Triangle, 20.8 x 24" Triangle (Flat)

10.4 x 12" Triangle (Flat)

10.4 x 12" Triangle (Flat)