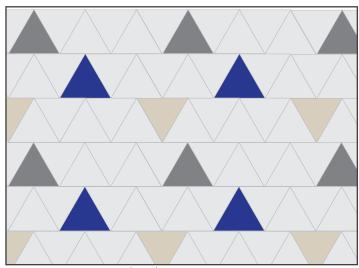

## Help enhance your focus and productivity while creating a bold focal point.

SoundSorb Wall Blocks energize your space while dampening sound. The lightweight, wool-like texture is 100% recycled PET which contains at least 50% post-consumer recycled material (color dependent) and boasts eco-friendly production with NO wastewater, emissions or adhesive in production.