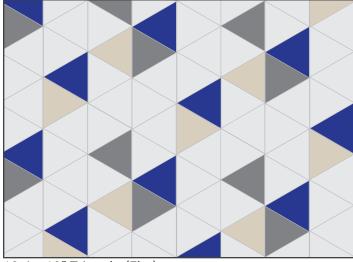

## Help enhance your focus and productivity while creating a bold focal point.

SoundSorb Wall Blocks energize your space while dampening sound. The lightweight, wool-like texture is 100% recycled PET which contains at least 50% post-consumer recycled material (color dependent) and boasts eco-friendly production with NO wastewater, emissions or adhesive in production.